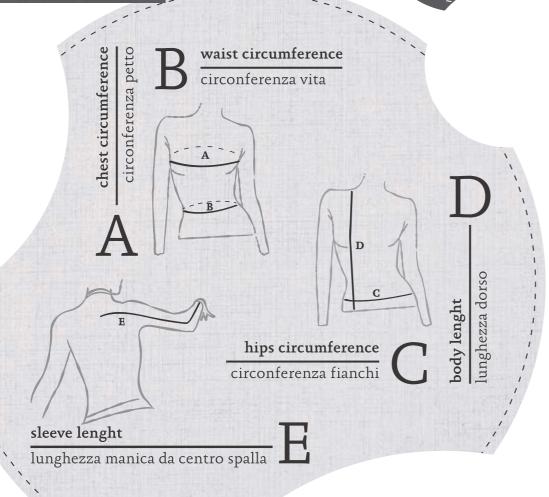

## indice uomo | man index

|                    | taglia   size | 38           | 40 | 42  | 44      | 46        | 48     | 50 | 52          |
|--------------------|---------------|--------------|----|-----|---------|-----------|--------|----|-------------|
| measures<br>misure | A             |              |    | 30  |         | 8 H 185 A |        |    |             |
|                    | В             |              |    |     | WE SHE  |           |        |    | a May       |
|                    | C             |              |    |     |         |           |        |    | - diffusion |
|                    | D             |              |    | 160 | Maria H |           |        |    |             |
|                    | E             |              |    |     |         | 1 E CO    |        |    |             |
|                    | F             | # 10 DVA (I) |    |     |         |           | ELGAR. |    | LEW L       |
| mea<br>mist        | G             |              |    |     |         |           |        |    |             |