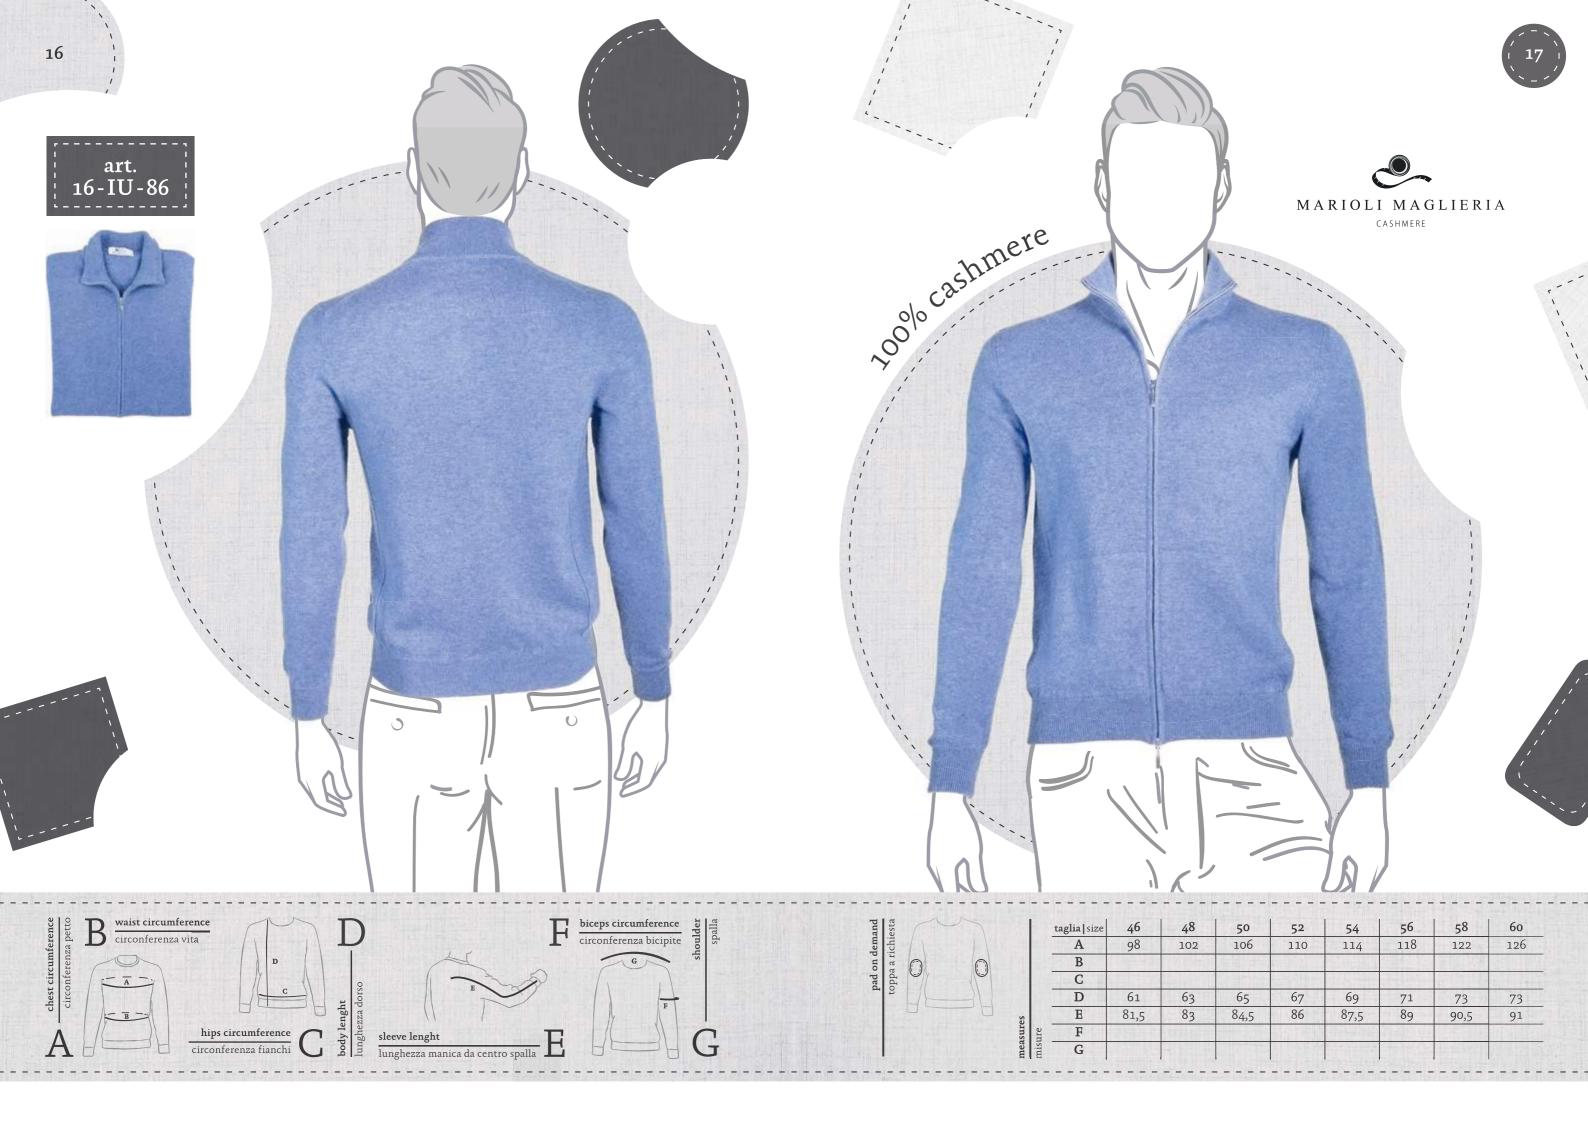

## indice uomo | man index

|                    | taglia   size | 38           | 40 | 42  | 44      | 46        | 48     | 50 | 52          |
|--------------------|---------------|--------------|----|-----|---------|-----------|--------|----|-------------|
| measures<br>misure | A             |              |    | 30  |         | 8 H 185 A |        |    |             |
|                    | В             |              |    |     | WE SHE  |           |        |    | a May       |
|                    | C             |              |    |     |         |           |        |    | - diffusion |
|                    | D             |              |    | 160 | Maria H |           |        |    |             |
|                    | E             |              |    |     |         | 1 E CO    |        |    |             |
|                    | F             | # 10 DVA (I) |    |     |         |           | ELGAR. |    | LEW L       |
| mea<br>mist        | G             |              |    |     |         |           |        |    |             |