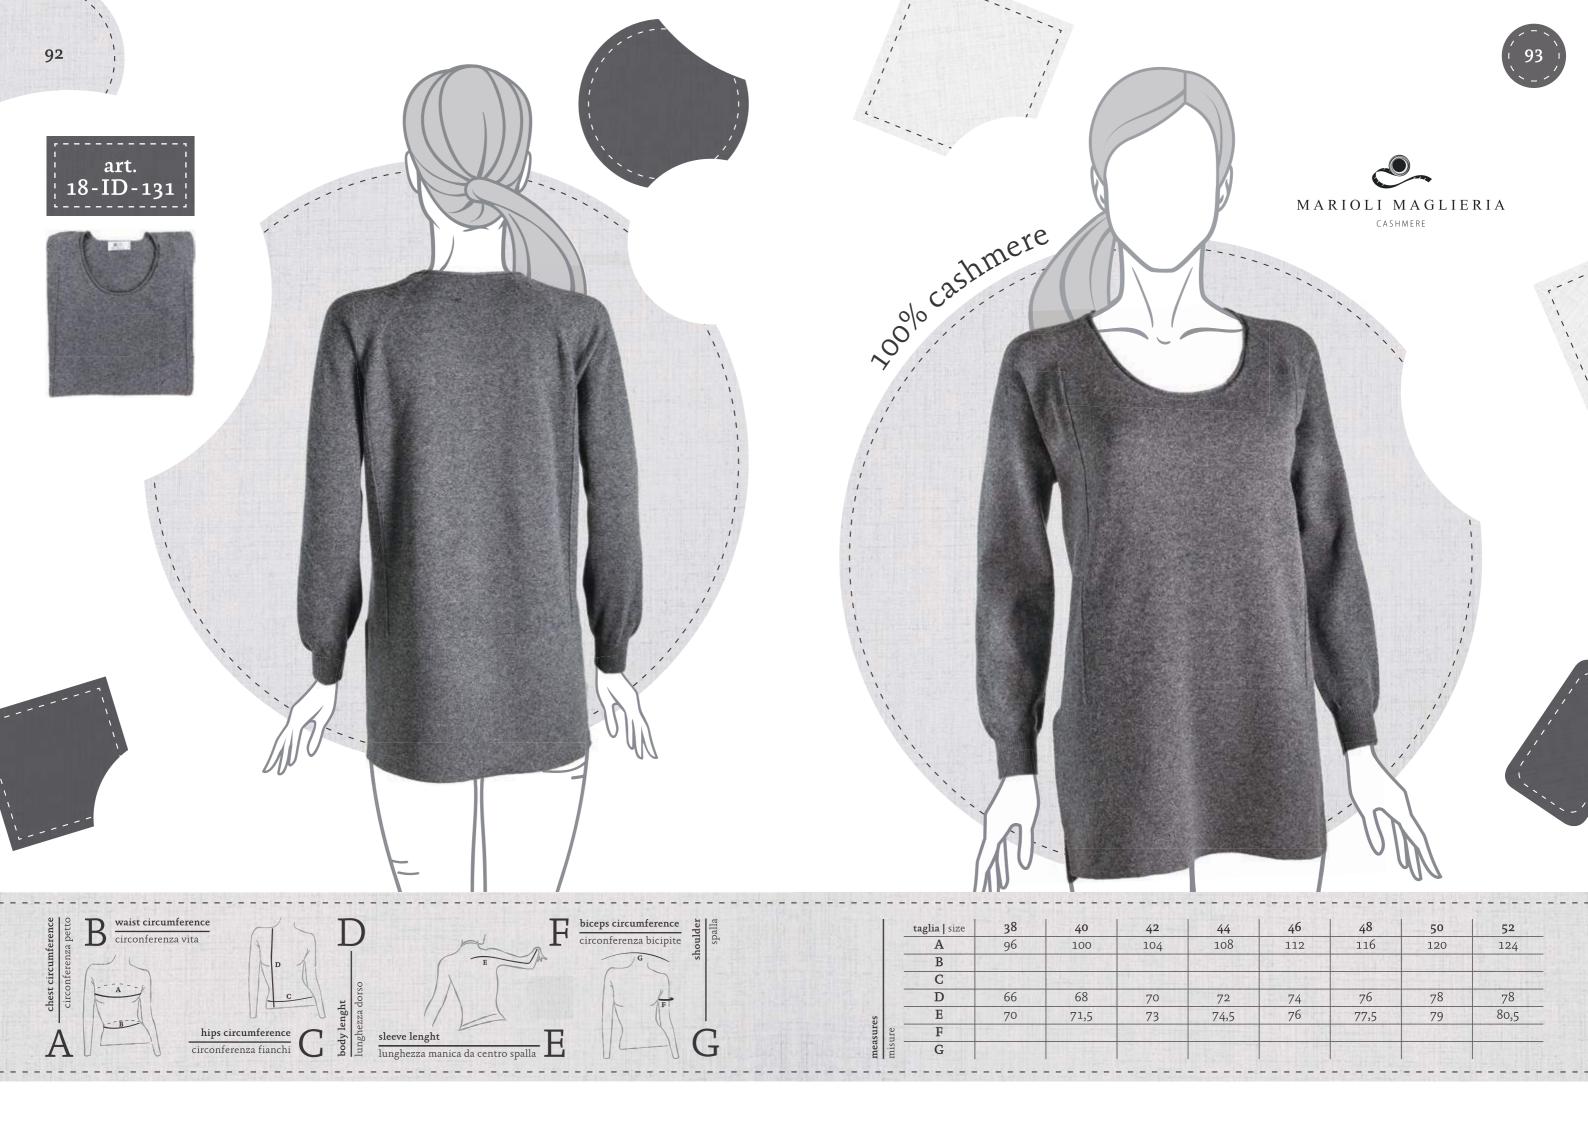

## indice uomo | man index

|                    | taglia   size | 38           | 40 | 42  | 44      | 46        | 48     | 50 | 52          |
|--------------------|---------------|--------------|----|-----|---------|-----------|--------|----|-------------|
| measures<br>misure | A             |              |    | 30  |         | 8 H 185 A |        |    |             |
|                    | В             |              |    |     | WE SHE  |           |        |    | a May       |
|                    | C             |              |    |     |         |           |        |    | - diffusion |
|                    | D             |              |    | 160 | Maria H |           |        |    |             |
|                    | E             |              |    |     |         | 1 E CO    |        |    |             |
|                    | F             | # 10 DVA (I) |    |     |         |           | ELGAR. |    | LEW L       |
| mea<br>mist        | G             |              |    |     |         |           |        |    |             |