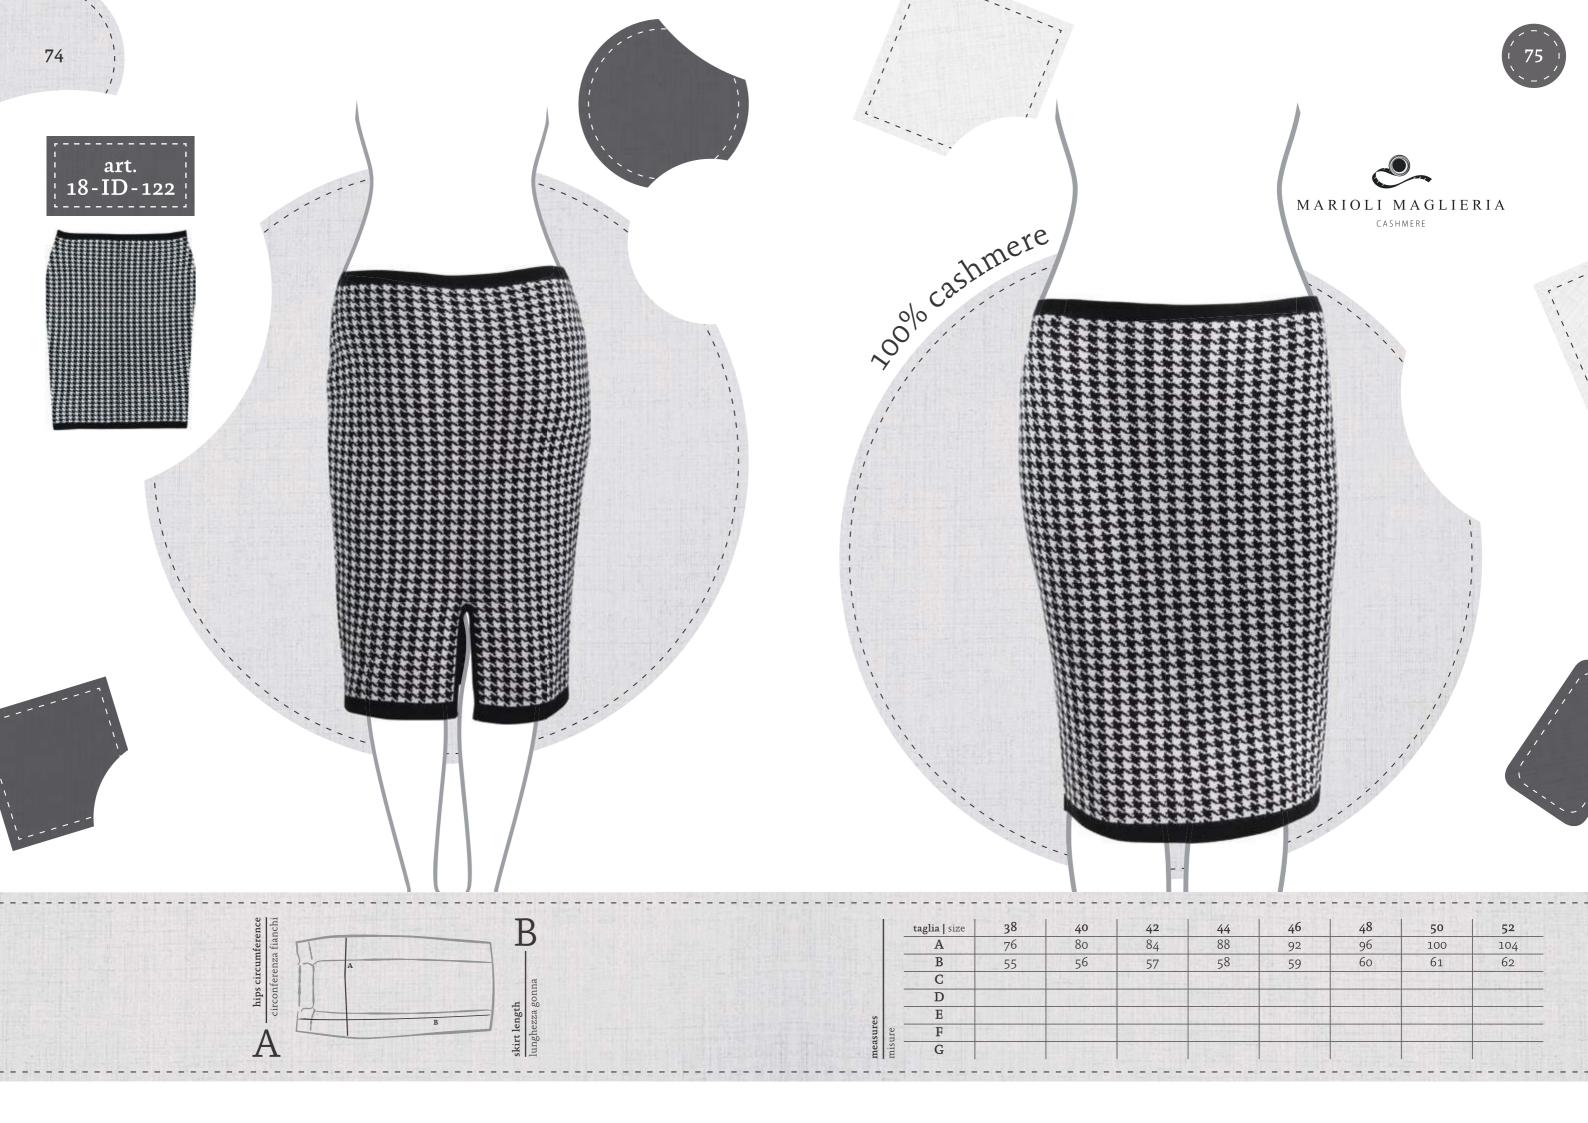

A SCELTA**

With this brochure, not only do we want to show you our latest models but also let you know that it is now possible to customize and have your chosen item tailormade.

Our customers can now personalise a garment so that it is is truly unique and perfectly fits your body and suits your tastes.

The customer can choose from a variety of colours which are always available from the company's portfolio.

Ordering a tailor made garment or standard size, means that we have no need to produce and keep large stocks in our warehouse which saves a significant amount of energy and thus also reduces our environmental impact.

HAPPY CHOOSING



200% cashmere - made in Italy











## indice uomo | man index













































































































|                    | taglia   size | 38           | 40 | 42  | 44      | 46        | 48     | 50 | 52          |
|--------------------|---------------|--------------|----|-----|---------|-----------|--------|----|-------------|
| measures<br>misure | A             |              |    | 30  |         | 8 H 185 A |        |    |             |
|                    | В             |              |    |     | WE SHE  |           |        |    | a May       |
|                    | C             |              |    |     |         |           |        |    | - diffusion |
|                    | D             |              |    | 160 | Maria H |           |        |    |             |
|                    | E             |              |    |     |         | 1 E CO