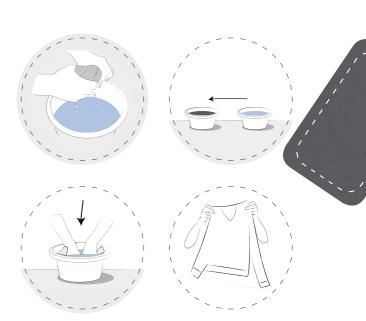

## lavaggio del capo | garment care

Mettere il capo al rovescio. Riempire una vaschetta con dell'acqua fredda e del detersivo delicato.

Turn the garment wrong side out. Fill a tub or sink with cold water and get some mild detergent.

Immergere e sciacquare delicatamente il capo, facendo attenzione a non allungarlo troppo.

Immerse the garment and swish gently, taking care not to stretch it.

Rimuovere il capo dall'acqua e aggiungere ancora detersivo (una minima quantità).

Remove the garment from the water and add a few drops of detergent to the water.

Immergere il capo di nuovo, tenerlo in ammollo muovendolo delicatamente.

Immerse the garment again, soak it and ball it up gently.

Eliminare l'acqua dal capo, senza strizzarlo o stirarlo.

Squeeze the water out of the garment without wringing or stretching.

Discard water, and refill tub with clean water. Place garment in filled tub, and swish to rinse.

Immergere il capo e risciacquare delicatamente, facendo attenzione a non allungarlo troppo.

Immerse the garment and swish gently, taking care not to stretch it.

Repeat points number 5 and 6 with clean water until all detergent is gonedetergent.

#### Procurarsi un asciugamano abbastanza grande.

Get a quite large towel.

Dopo aver eliminato l'acqua, appoggiare il capo su un asciugamano grande, a sua volta posizionato su una superficie piana.

After squeezing out water, lay the garment on a quite large towel on a flat surface.

### Piegare l'asciugamano fino a coprire il capo.

Fold the towel and cover the garment.

Arrotolare l'asciugamano e il capo insieme, in modo da rimuovere l'acqua, facendo attenzione a premere e strizzare delicatamente durante questo passaggio.

Gently roll the towel and garment together to remove moisture, squeezing and pressing as you work.

Non asciugare, ne conservare mai un capo in cashmere appeso ad una stampella.

Tenerlo lontano dal sole e dal calore.

Never dry or store a cashmere garment on a hanger, and keep it away from sun and heat.

Asciugare il capo su una superficie piana, (preferibilmente forata in modo da far circolare l'aria) e coprirlo con un asciugamano leggero.

Dry the garment on a flat surface, preferably mesh, which lets air circulate, and cover it with a light towel.

Una volta che è completamente asciutto, è possibile rimuovere eventuale lanugine con un apposito dispositivo.

Once it is completely dry, it is possible to remove pills with a pill remover.

È possibile mettere il cashmere anche in lavatrice a patto che la temperatura dell'acqua possa essere impostata su fredda e la velocità minima.

If you prefer, you can also put cashmere in the washing machine. As long as you can adjust your water temperature to cold, and your cycle to low, then, sure, you can machine wash it.