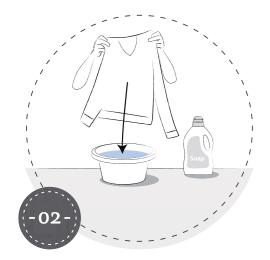

## lavaggio del capo | garment care

Mettere il capo al rovescio. Riempire una vaschetta con dell'acqua fredda e del detersivo delicato.

Turn the garment wrong side out. Fill a tub or sink with cold water and get some mild detergent.