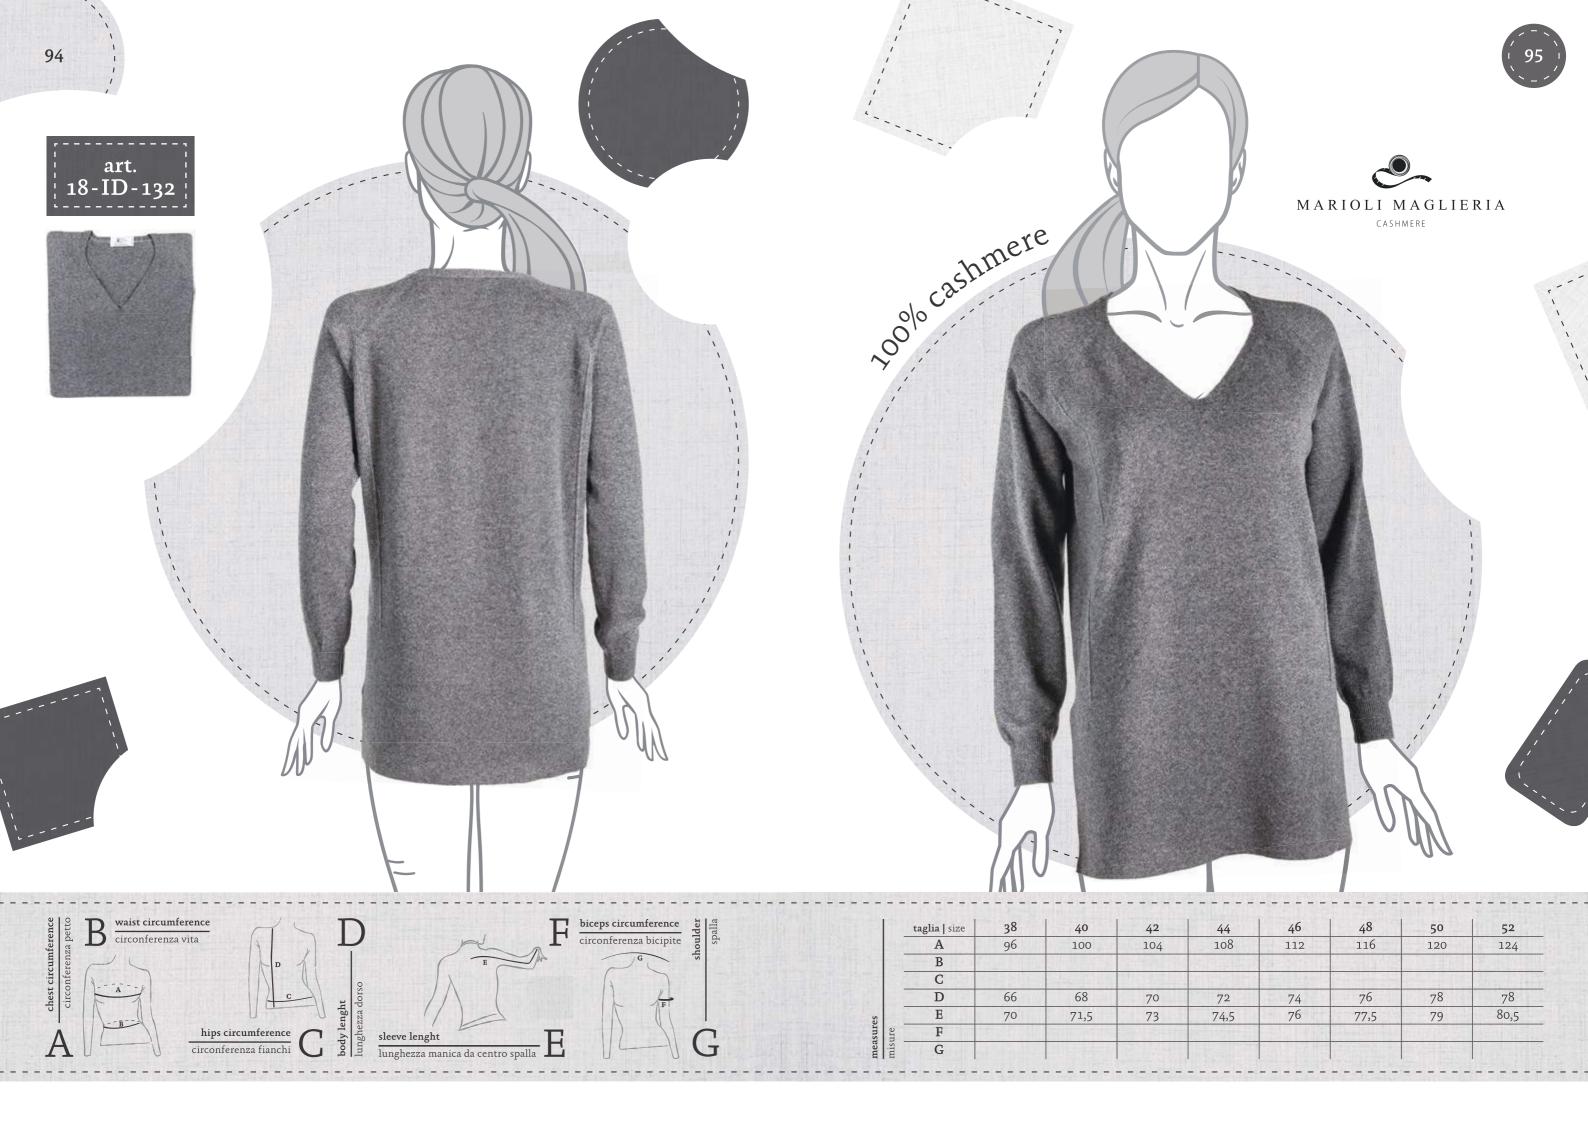

## indice uomo | man index

|                    | taglia   size | 38           | 40 | 42  | 44      | 46        | 48     | 50 | 52          |
|--------------------|---------------|--------------|----|-----|---------|-----------|--------|----|-------------|
| measures<br>misure | A             |              |    | 30  |         | 8 H 185 A |        |    |             |
|                    | В             |              |    |     | WE SHE  |           |        |    | a May       |
|                    | C             |              |    |     |         |           |        |    | - diffusion |
|                    | D             |              |    | 160 | Maria H |           |        |    |             |
|                    | E             |              |    |     |         | 1 E CO    |        |    |             |
|                    | F             | # 10 DVA (I) |    |     |         |           | ELGAR. |    | LEW L       |
| mea<br>mist        | G             |              |    |     |         |           |        |    |             |