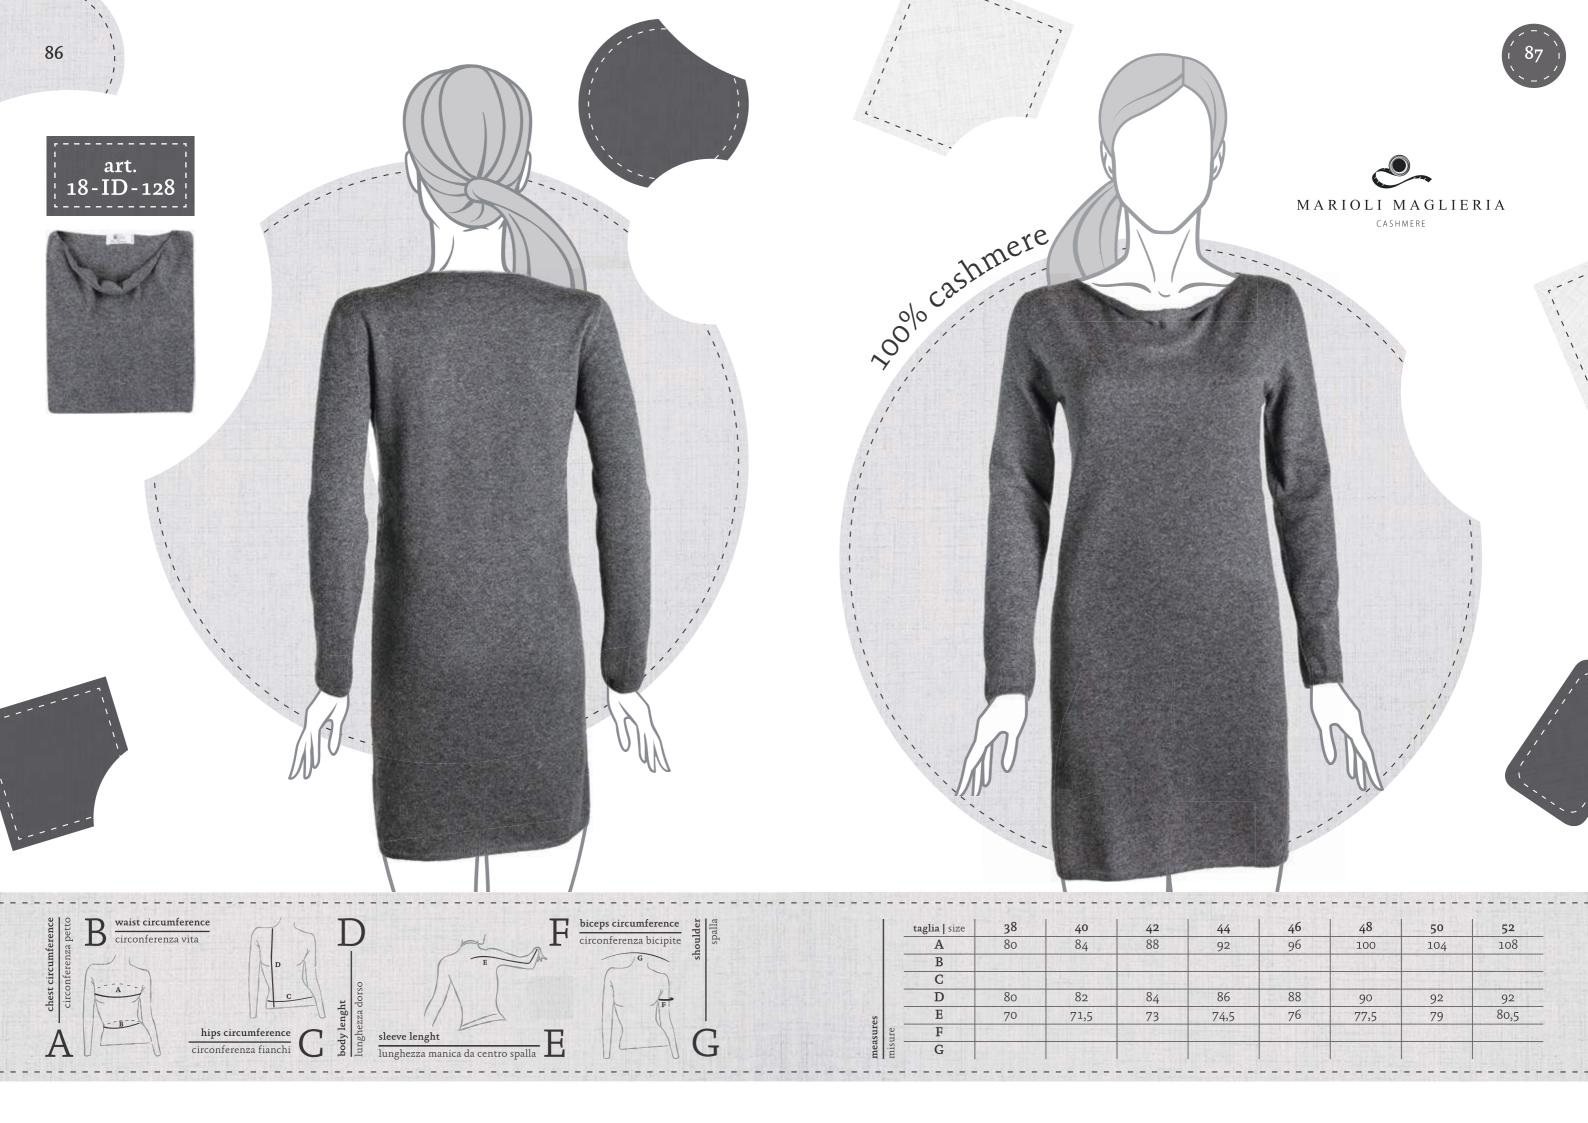

## indice uomo | man index

|                    | taglia   size | 38           | 40 | 42  | 44      | 46        | 48     | 50 | 52          |
|--------------------|---------------|--------------|----|-----|---------|-----------|--------|----|-------------|
| measures<br>misure | A             |              |    | 30  |         | 8 H 185 A |        |    |             |
|                    | В             |              |    |     | WE SHE  |           |        |    | a May       |
|                    | C             |              |    |     |         |           |        |    | - diffusion |
|                    | D             |              |    | 160 | Maria H |           |        |    |             |
|                    | E             |              |    |     |         | 1 E CO    |        |    |             |
|                    | F             | # 10 DVA (I) |    |     |         |           | ELGAR. |    | LEW L       |
| mea<br>mist        | G             |              |    |     |         |           |        |    |             |