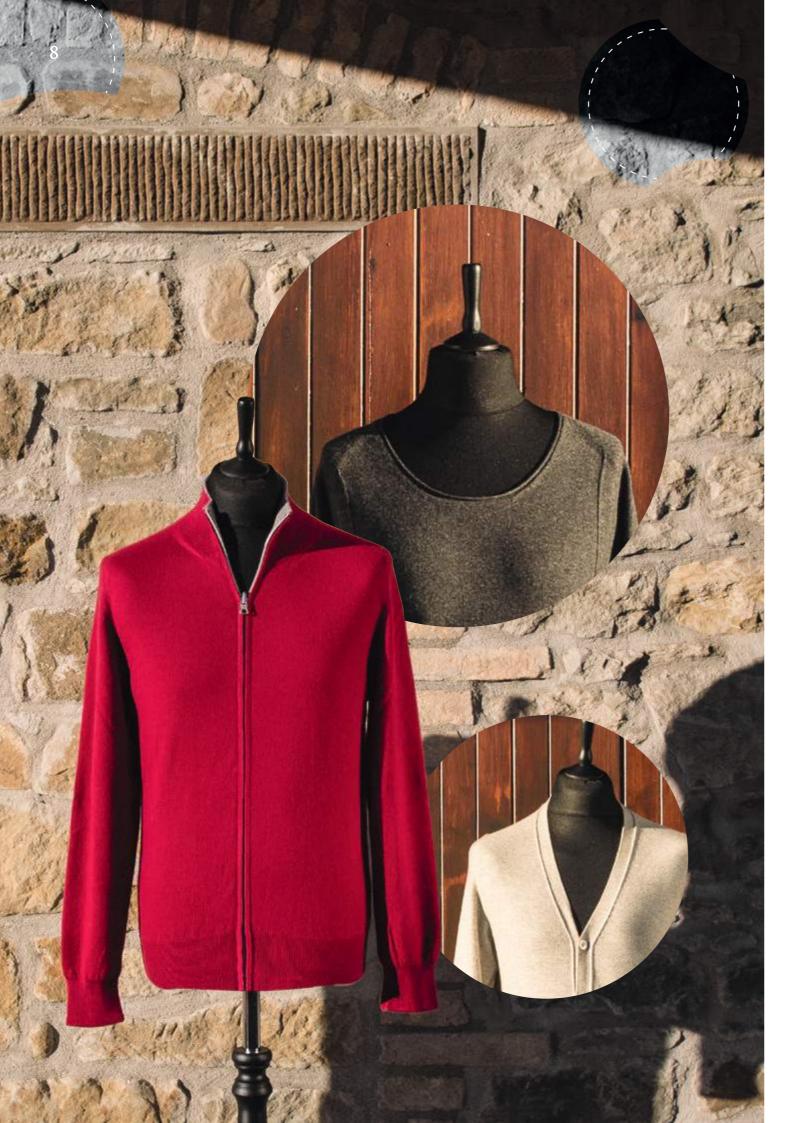

andi scorte di magazzino, con un risparmio energetico notevole e quindi un ridottissimo impatto ambientale.

## **BUONA SCELTA**

With this brochure, not only do we want to show you our latest models but also let you know that it is now possible to customize and have your chosen item tailormade.

Our customers can now personalise a garment so that it is is truly unique and perfectly fits your body and suits your tastes.

The customer can choose from a variety of colours which are always available from the company's portfolio.

Ordering a tailor made garment or standard size, means that we have no need to produce and keep large stocks in our warehouse which saves a significant amount of energy and thus also reduces our environmental impact.

HAPPY CHOOSING



200% cashmere - made in Italy











## indice uomo | man index













































































































|                    | taglia   size | 38           | 40 | 42  | 44      | 46        | 48     | 50 | 52          |
|--------------------|---------------|--------------|----|-----|---------|-----------|--------|----|-------------|
| measures<br>misure | A             |              |    | 30  |         | 8 H 185 A |        |    |             |
|                    | В             |              |    |     | WE SHE  |           |        |    | a May       |
|                    | C             |              |    |     |         |           |        |    | - diffusion |
|                    | D             |              |    | 160 | Maria H |