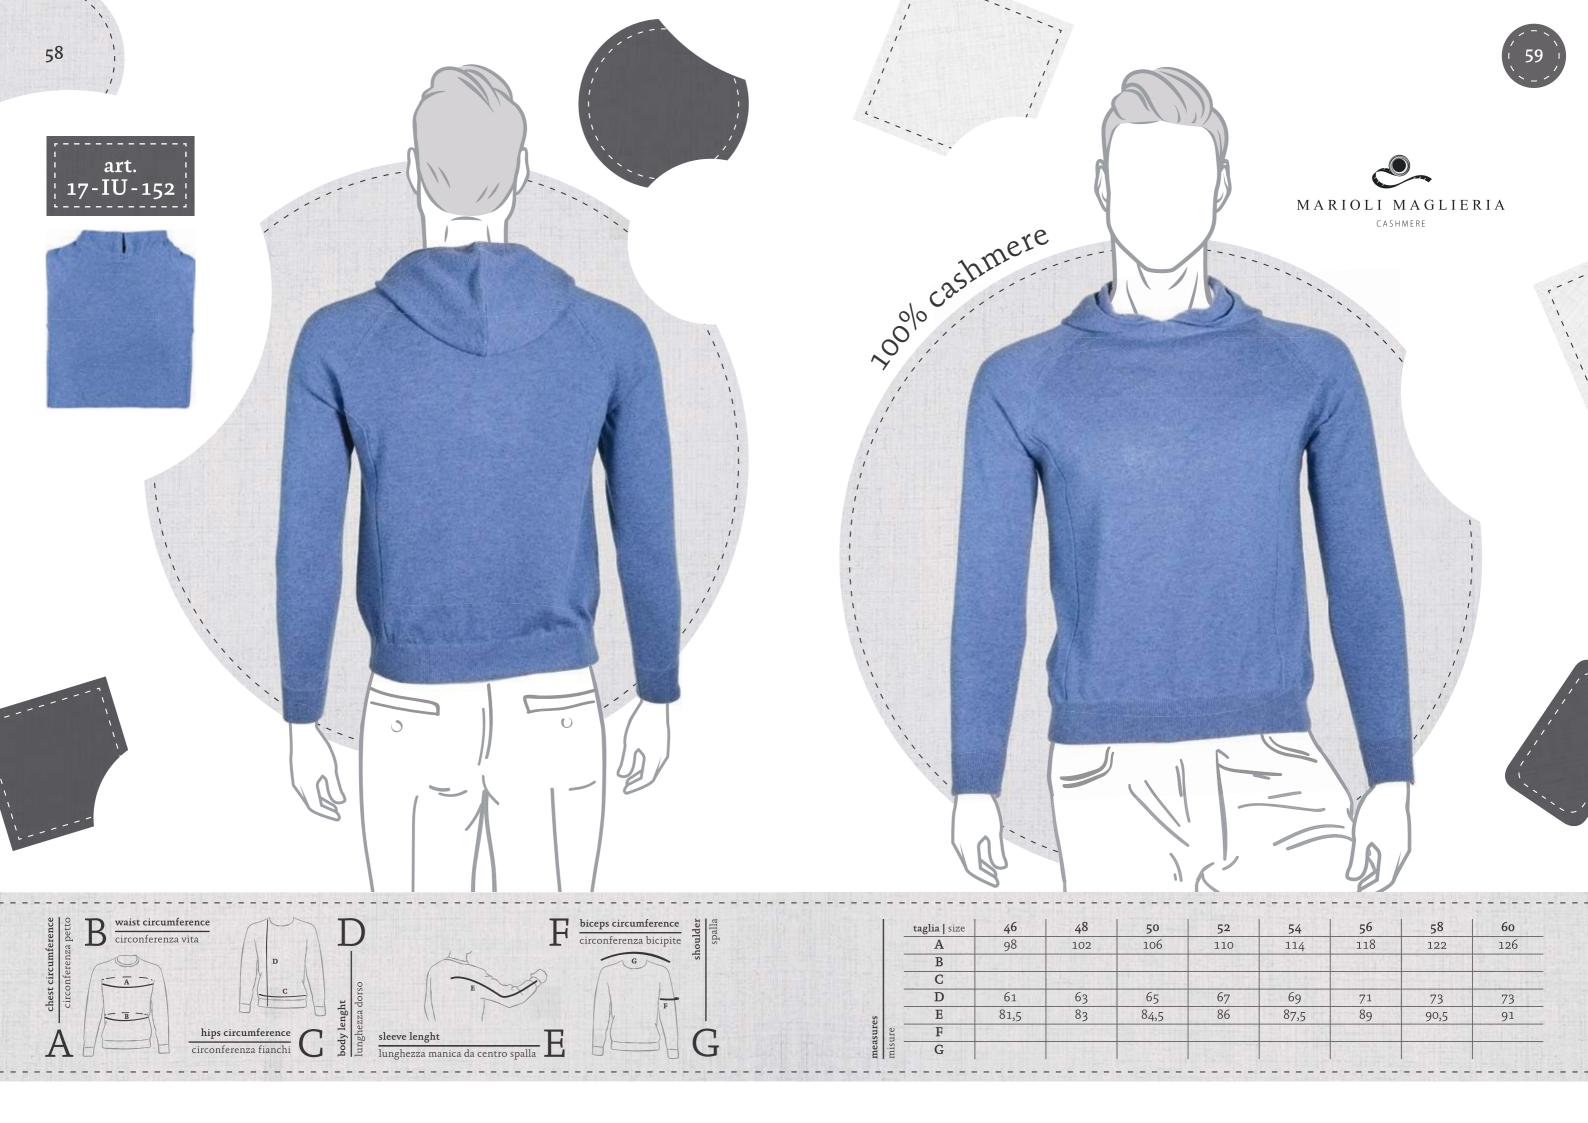

## indice uomo | man index

|                    | taglia   size | 38           | 40 | 42  | 44      | 46        | 48     | 50 | 52          |
|--------------------|---------------|--------------|----|-----|---------|-----------|--------|----|-------------|
| measures<br>misure | A             |              |    | 30  |         | 8 H 185 A |        |    |             |
|                    | В             |              |    |     | WE SHE  |           |        |    | a May       |
|                    | C             |              |    |     |         |           |        |    | - diffusion |
|                    | D             |              |    | 160 | Maria H |           |        |    |             |
|                    | E             |              |    |     |         | 1 E CO    |        |    |             |
|                    | F             | # 10 DVA (I) |    |     |         |           | ELGAR. |    | LEW L       |
| mea<br>mist        | G             |              |    |     |         |           |        |    |             |