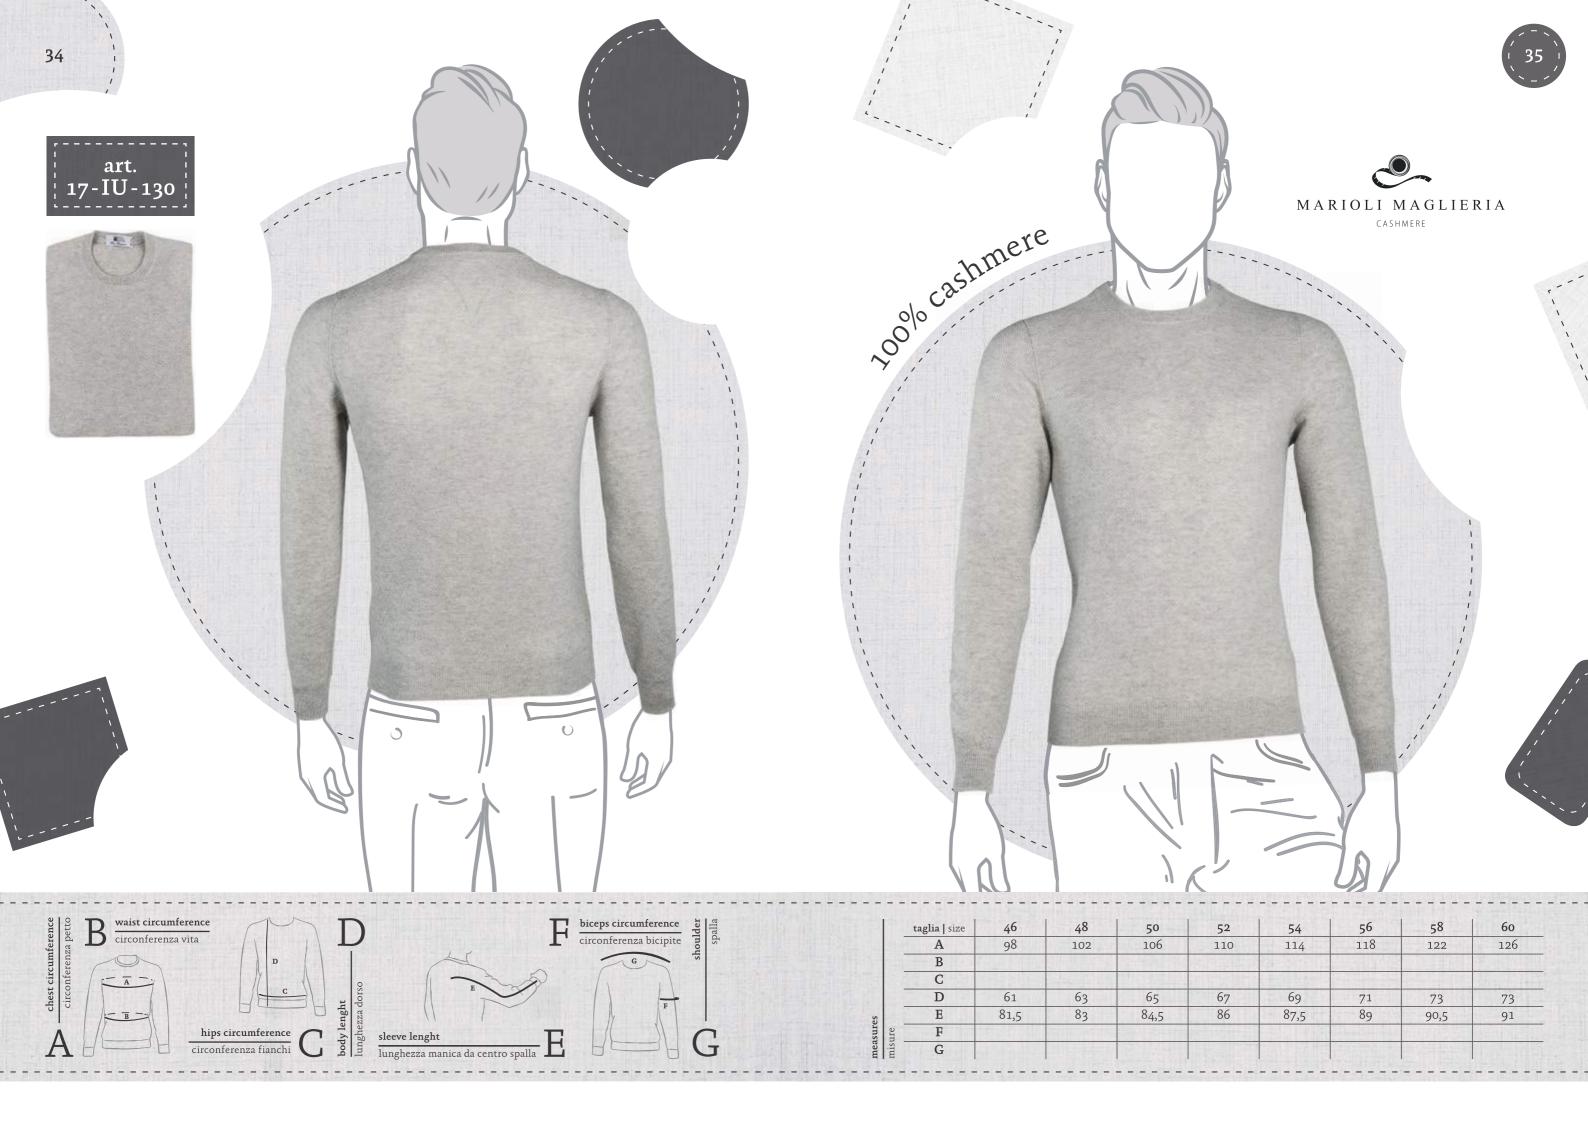

## indice uomo | man index

|                    | taglia   size | 38           | 40 | 42  | 44      | 46        | 48     | 50 | 52          |
|--------------------|---------------|--------------|----|-----|---------|-----------|--------|----|-------------|
| measures<br>misure | A             |              |    | 30  |         | 8 H 185 A |        |    |             |
|                    | В             |              |    |     | WE SHE  |           |        |    | a May       |
|                    | C             |              |    |     |         |           |        |    | - diffusion |
|                    | D             |              |    | 160 | Maria H |           |        |    |             |
|                    | E             |              |    |     |         | 1 E CO    |        |    |             |
|                    | F             | # 10 DVA (I) |    |     |         |           | ELGAR. |    | LEW L       |
| mea<br>mist        | G             |              |    |     |         |           |        |    |             |