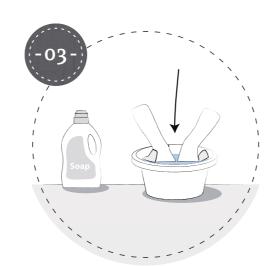

Immergere e sciacquare delicatamente il capo, facendo attenzione a non allungarlo troppo.

Immerse the garment and swish gently, taking care not to stretch it.

Rimuovere il capo dall'acqua e aggiungere ancora detersivo (una minima quantità).