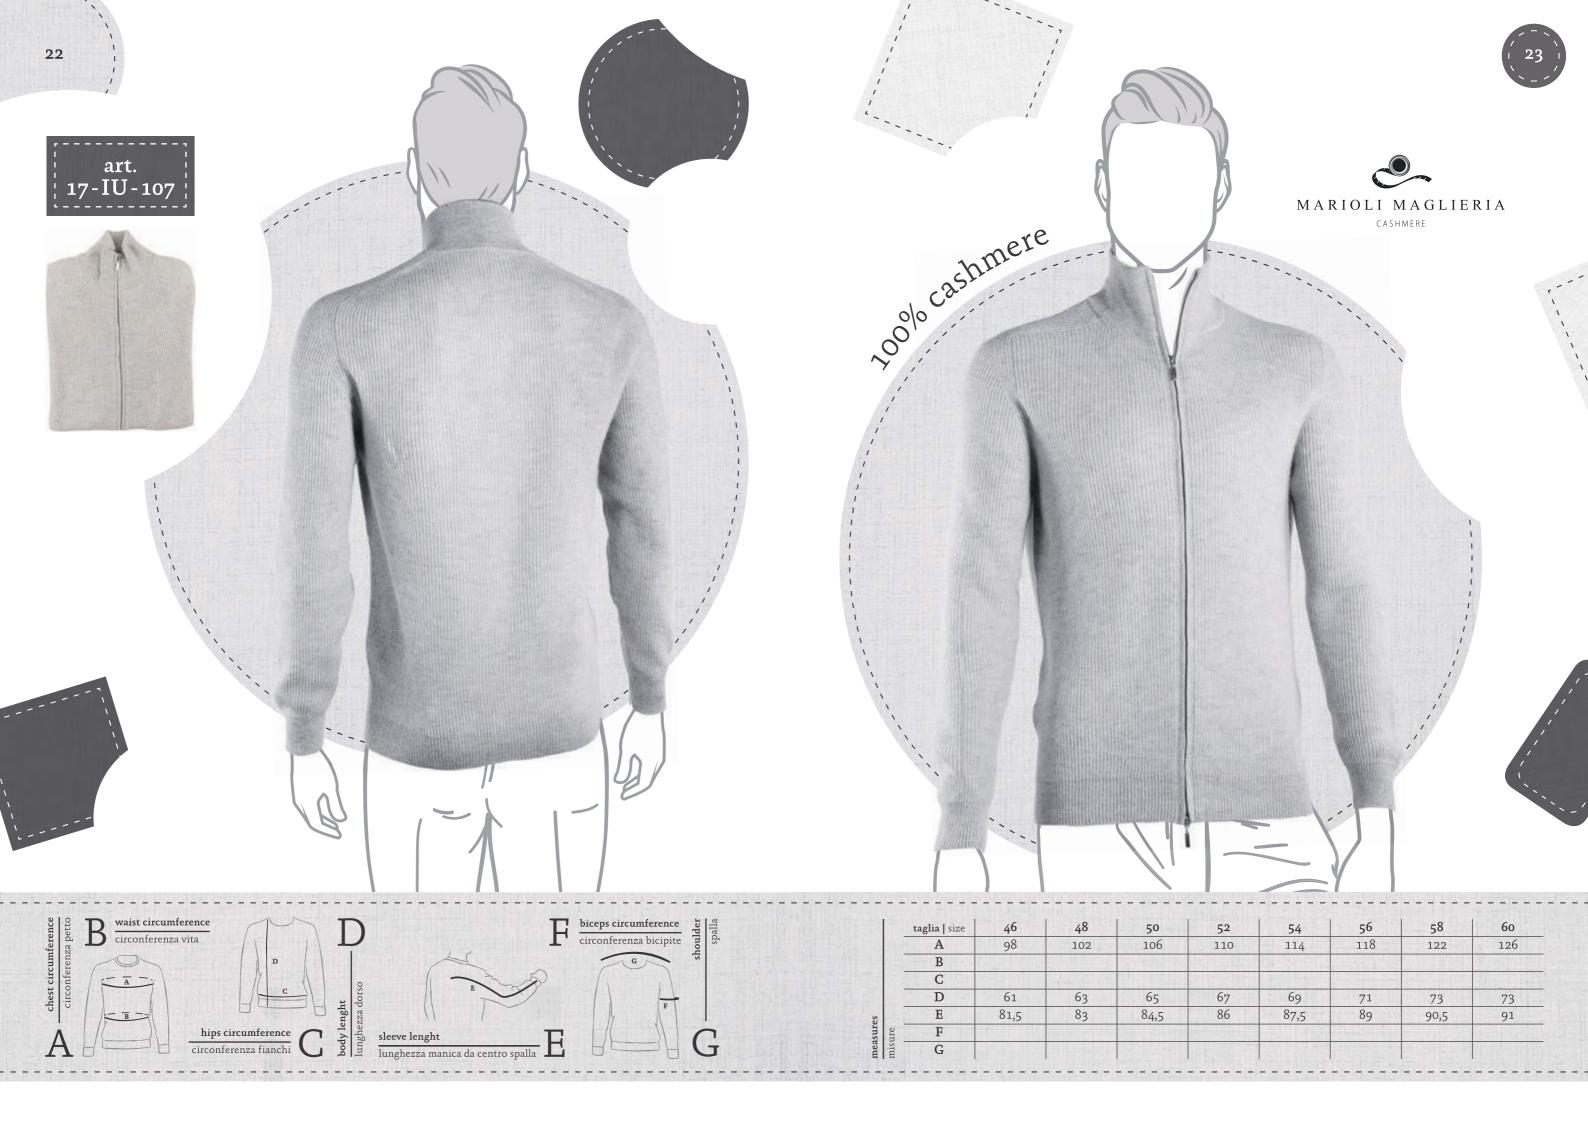

## indice uomo | man index

|                    | taglia   size | 38           | 40 | 42  | 44      | 46        | 48     | 50 | 52          |
|--------------------|---------------|--------------|----|-----|---------|-----------|--------|----|-------------|
| measures<br>misure | A             |              |    | 30  |         | 8 H 185 A |        |    |             |
|                    | В             |              |    |     | WE SHE  |           |        |    | a May       |
|                    | C             |              |    |     |         |           |        |    | - diffusion |
|                    | D             |              |    | 160 | Maria H |           |        |    |             |
|                    | E             |              |    |     |         | 1 E CO    |        |    |             |
|                    | F             | # 10 DVA (I) |    |     |         |           | ELGAR. |    | LEW L       |
| mea<br>mist        | G             |              |    |     |         |           |        |    |             |