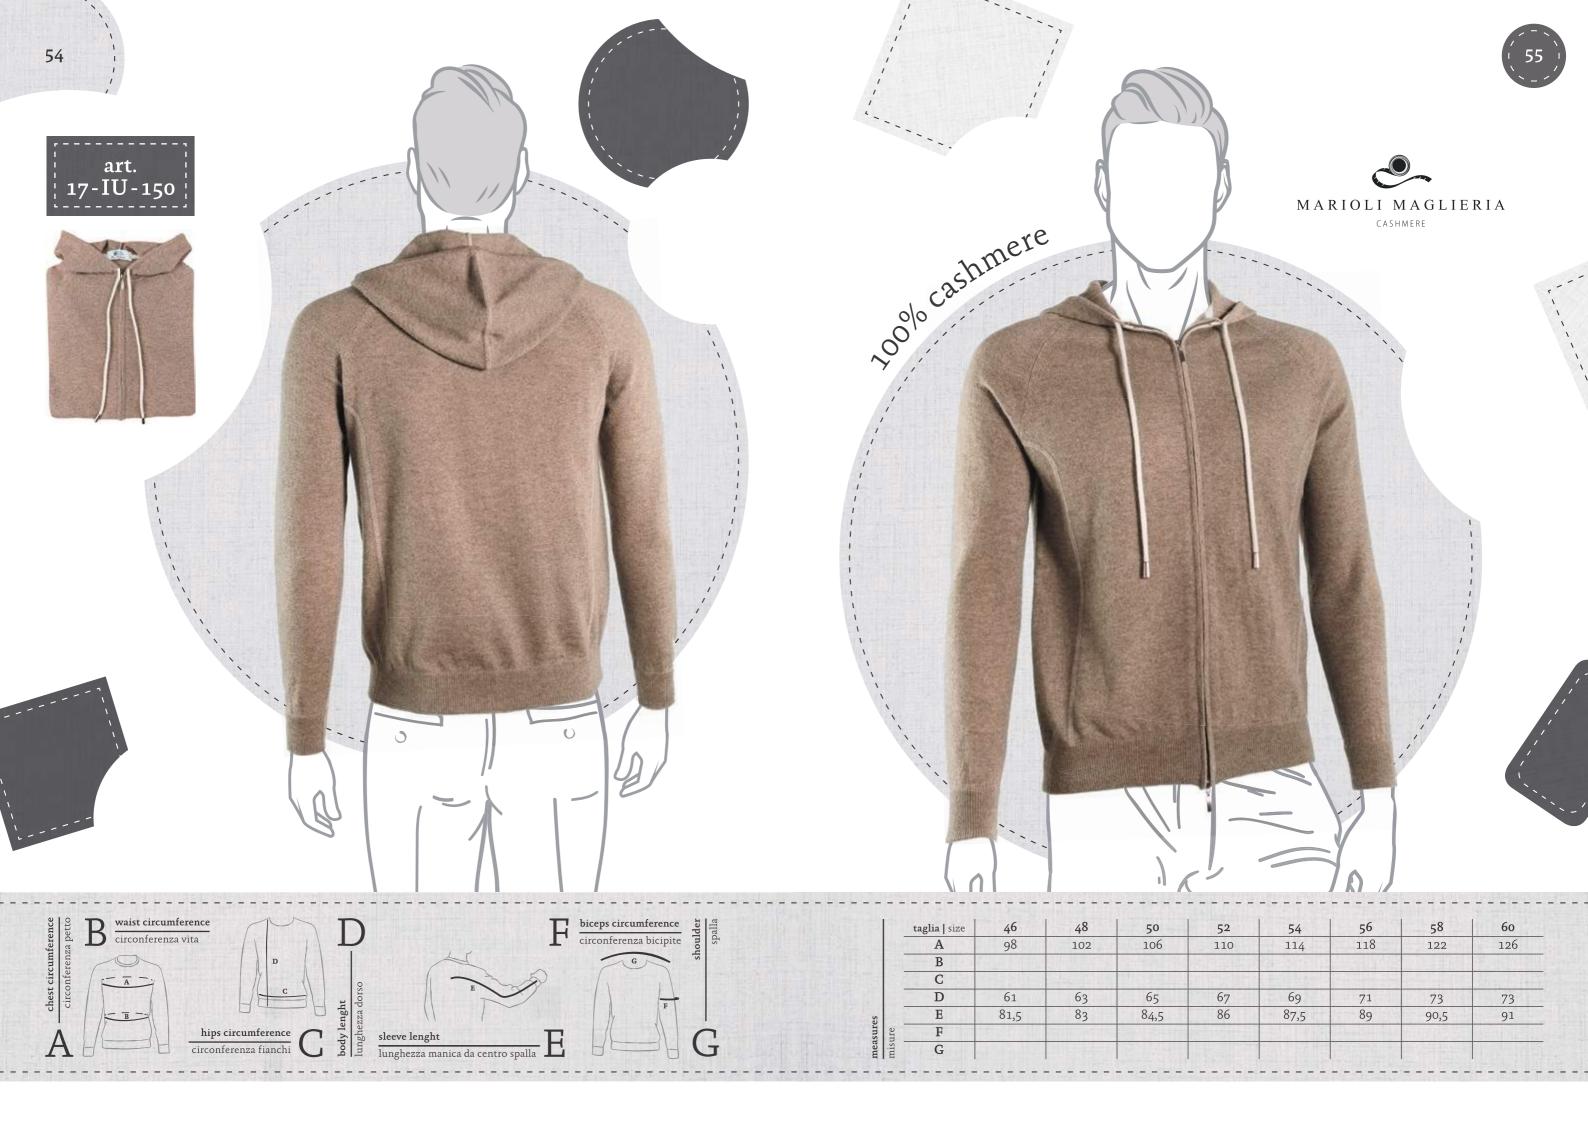

## indice uomo | man index

|                    | taglia   size | 38           | 40 | 42  | 44      | 46        | 48     | 50 | 52          |
|--------------------|---------------|--------------|----|-----|---------|-----------|--------|----|-------------|
| measures<br>misure | A             |              |    | 30  |         | 8 H 185 A |        |    |             |
|                    | В             |              |    |     | WE SHE  |           |        |    | a May       |
|                    | C             |              |    |     |         |           |        |    | - diffusion |
|                    | D             |              |    | 160 | Maria H |           |        |    |             |
|                    | E             |              |    |     |         | 1 E CO    |        |    |             |
|                    | F             | # 10 DVA (I) |    |     |         |           | ELGAR. |    | LEW L       |
| mea<br>mist        | G             |              |    |     |         |           |        |    |             |