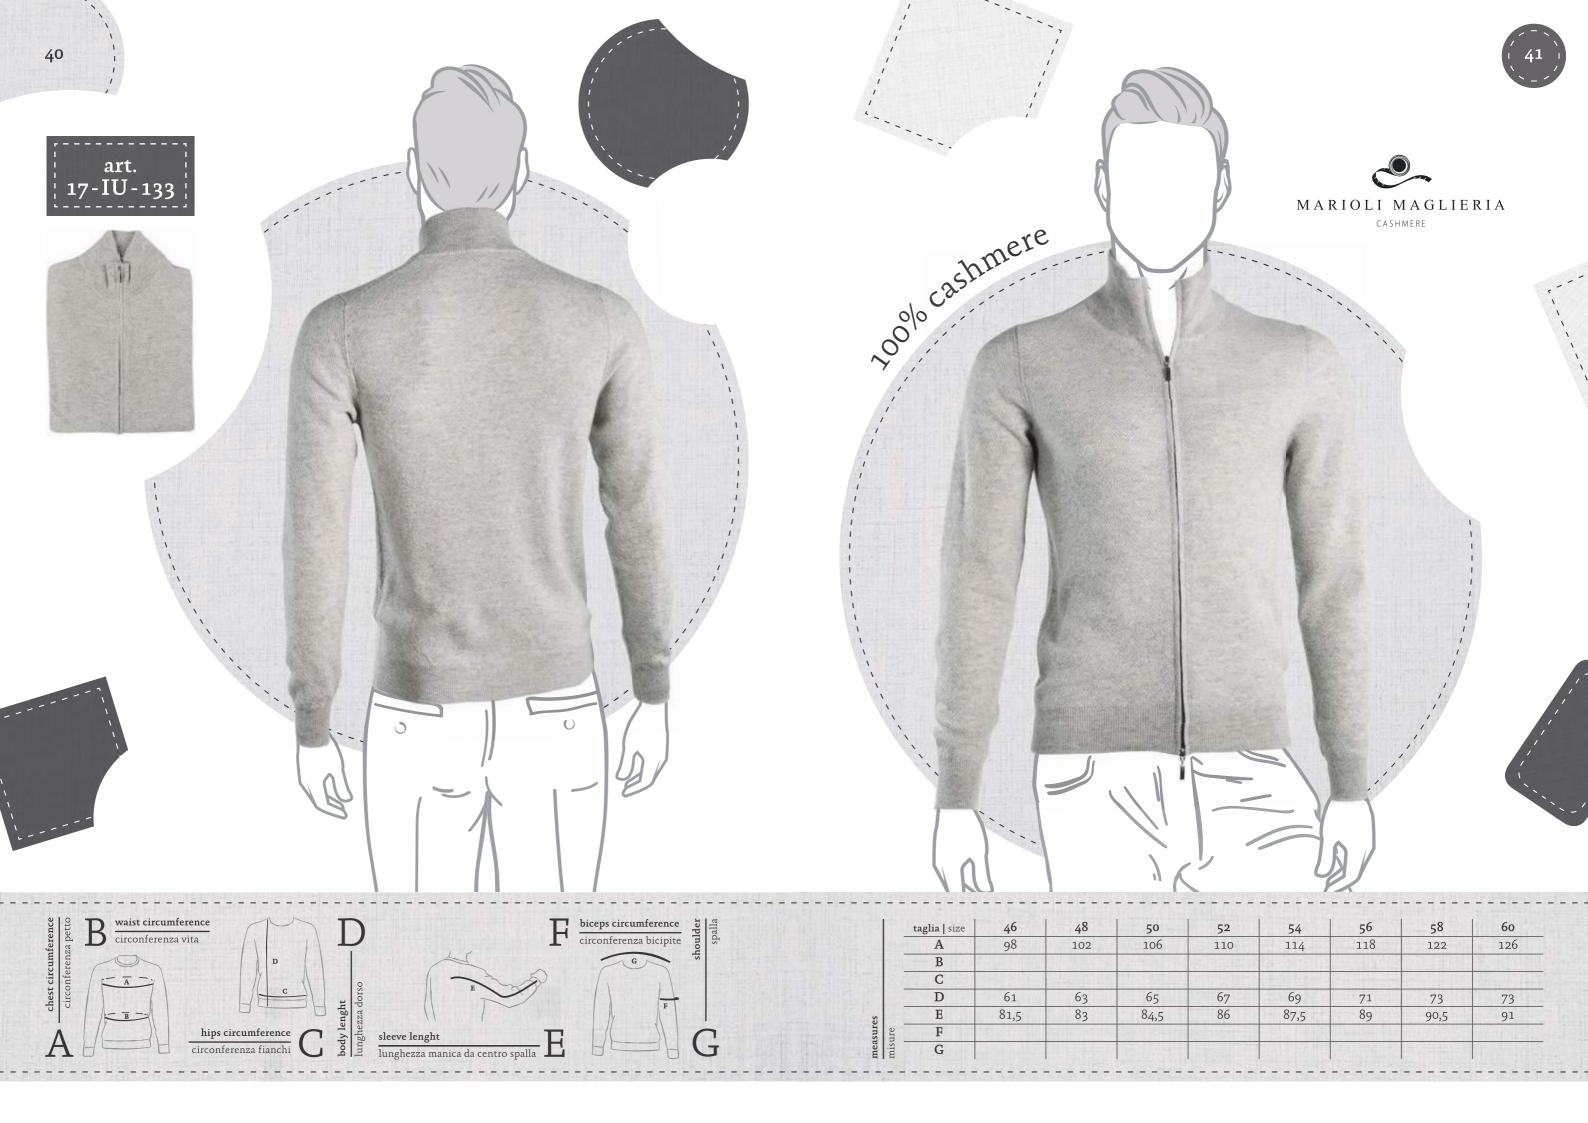

## indice uomo | man index

|                    | taglia   size | 38           | 40 | 42  | 44      | 46        | 48     | 50 | 52          |
|--------------------|---------------|--------------|----|-----|---------|-----------|--------|----|-------------|
| measures<br>misure | A             |              |    | 30  |         | 8 H 185 A |        |    |             |
|                    | В             |              |    |     | WE SHE  |           |        |    | a May       |
|                    | C             |              |    |     |         |           |        |    | - diffusion |
|                    | D             |              |    | 160 | Maria H |           |        |    |             |
|                    | E             |              |    |     |         | 1 E CO    |        |    |             |
|                    | F             | # 10 DVA (I) |    |     |         |           | ELGAR. |    | LEW L       |
| mea<br>mist        | G             |              |    |     |         |           |        |    |             |