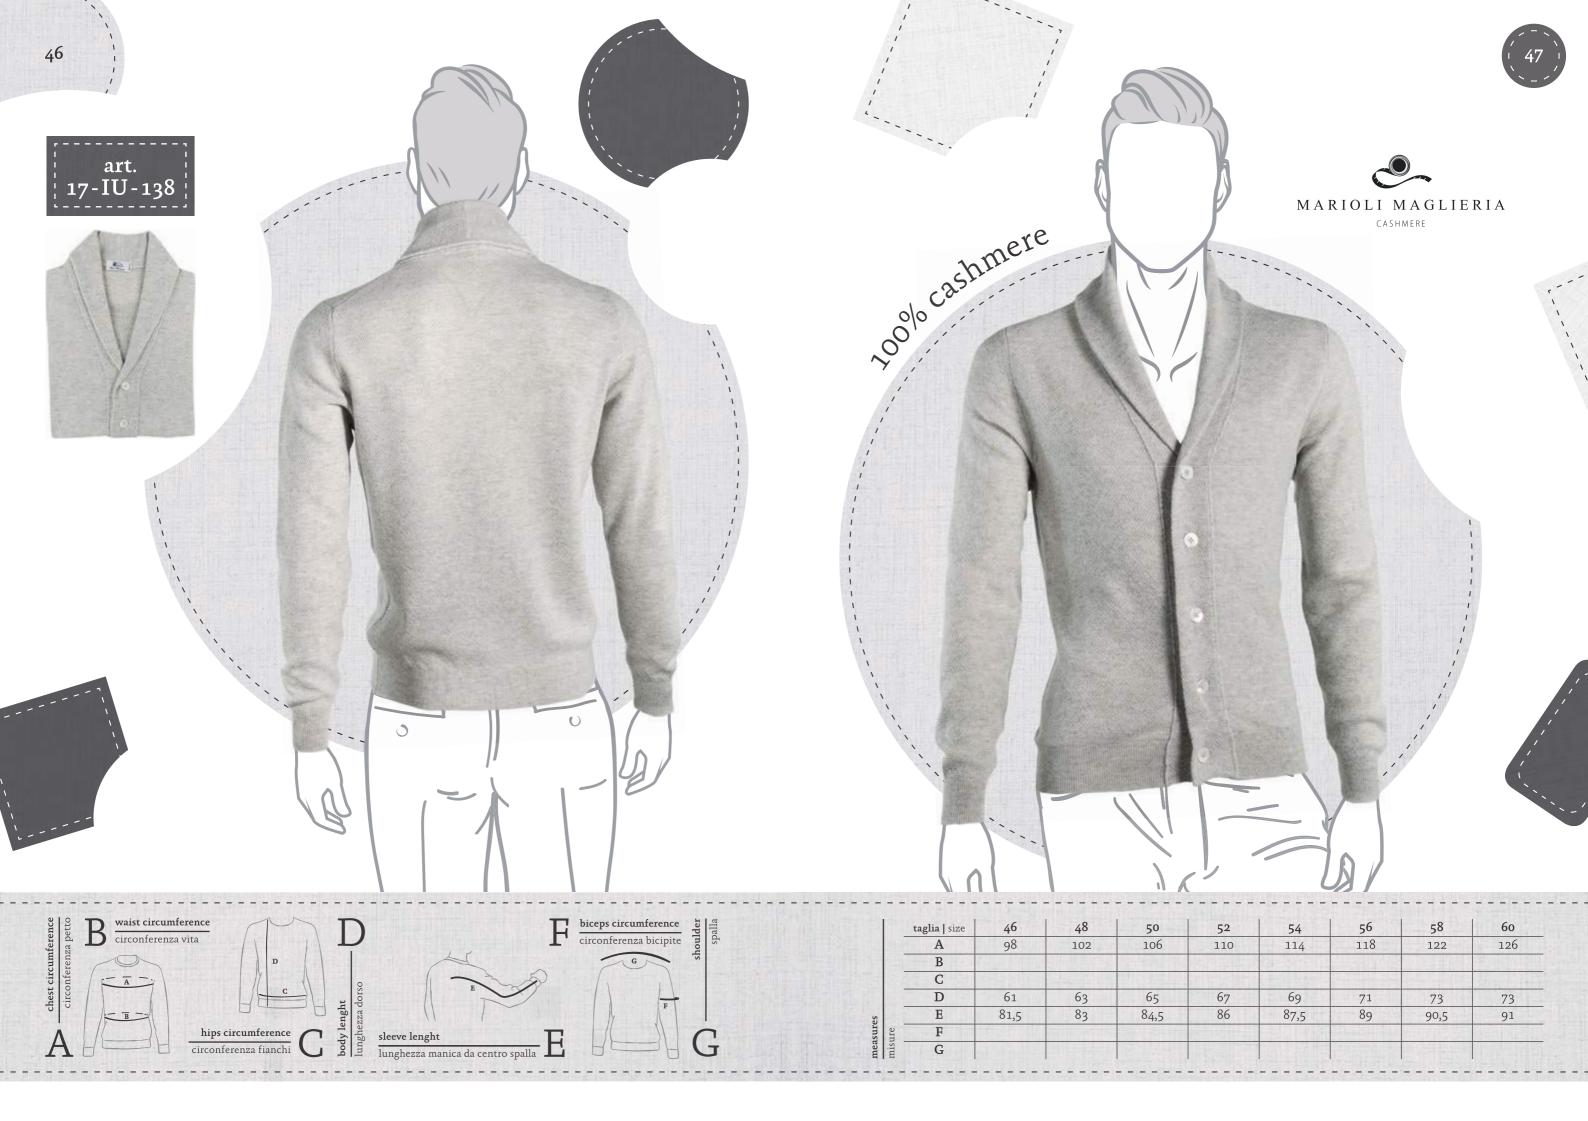

## indice uomo | man index

|                    | taglia   size | 38           | 40 | 42  | 44      | 46        | 48     | 50 | 52          |
|--------------------|---------------|--------------|----|-----|---------|-----------|--------|----|-------------|
| measures<br>misure | A             |              |    | 30  |         | 8 H 185 A |        |    |             |
|                    | В             |              |    |     | WE SHE  |           |        |    | a May       |
|                    | C             |              |    |     |         |           |        |    | - diffusion |
|                    | D             |              |    | 160 | Maria H |           |        |    |             |
|                    | E             |              |    |     |         | 1 E CO    |        |    |             |
|                    | F             | # 10 DVA (I) |    |     |         |           | ELGAR. |    | LEW L       |
| mea<br>mist        | G             |              |    |     |         |           |        |    |             |