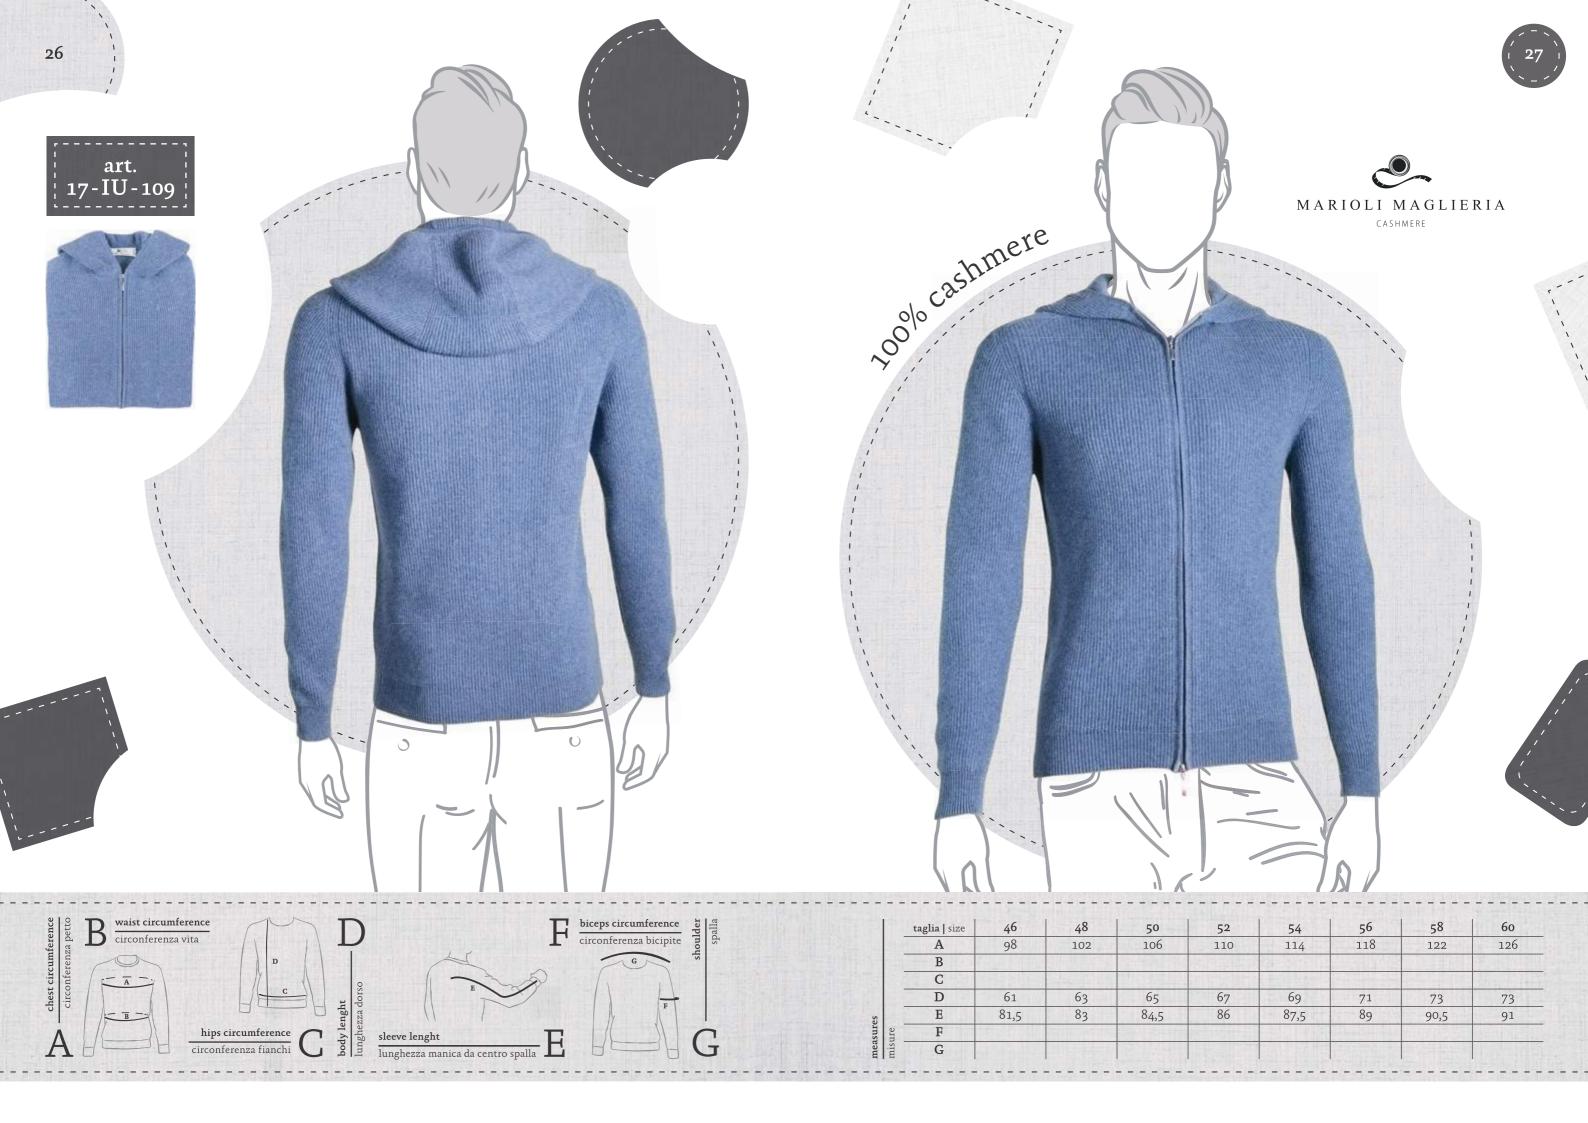

## indice uomo | man index

|                    | taglia   size | 38           | 40 | 42  | 44      | 46        | 48     | 50 | 52          |
|--------------------|---------------|--------------|----|-----|---------|-----------|--------|----|-------------|
| measures<br>misure | A             |              |    | 30  |         | 8 H 185 A |        |    |             |
|                    | В             |              |    |     | WE SHE  |           |        |    | a May       |
|                    | C             |              |    |     |         |           |        |    | - diffusion |
|                    | D             |              |    | 160 | Maria H |           |        |    |             |
|                    | E             |              |    |     |         | 1 E CO    |        |    |             |
|                    | F             | # 10 DVA (I) |    |     |         |           | ELGAR. |    | LEW L       |
| mea<br>mist        | G             |              |    |     |         |           |        |    |             |