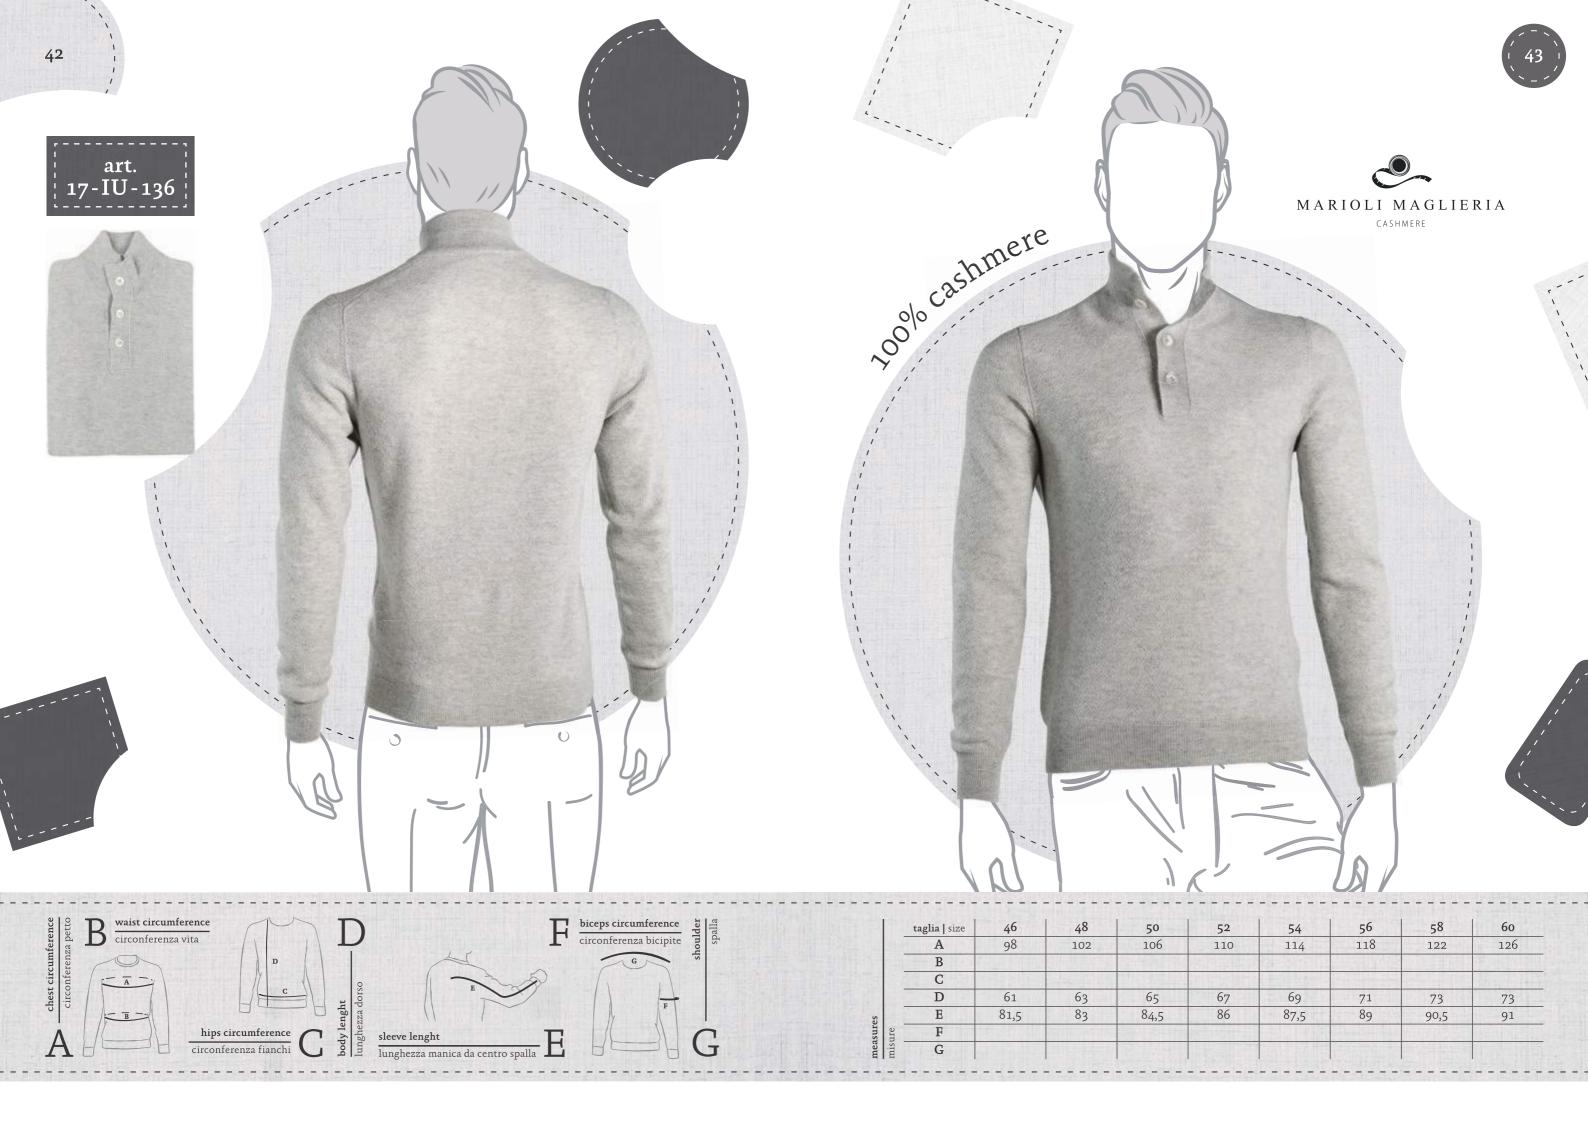

## indice uomo | man index

|                    | taglia   size | 38           | 40 | 42  | 44      | 46        | 48     | 50 | 52          |
|--------------------|---------------|--------------|----|-----|---------|-----------|--------|----|-------------|
| measures<br>misure | A             |              |    | 30  |         | 8 H 185 A |        |    |             |
|                    | В             |              |    |     | WE SHE  |           |        |    | a May       |
|                    | C             |              |    |     |         |           |        |    | - diffusion |
|                    | D             |              |    | 160 | Maria H |           |        |    |             |
|                    | E             |              |    |     |         | 1 E CO    |        |    |             |
|                    | F             | # 10 DVA (I) |    |     |         |           | ELGAR. |    | LEW L       |
| mea<br>mist        | G             |              |    |     |         |           |        |    |             |