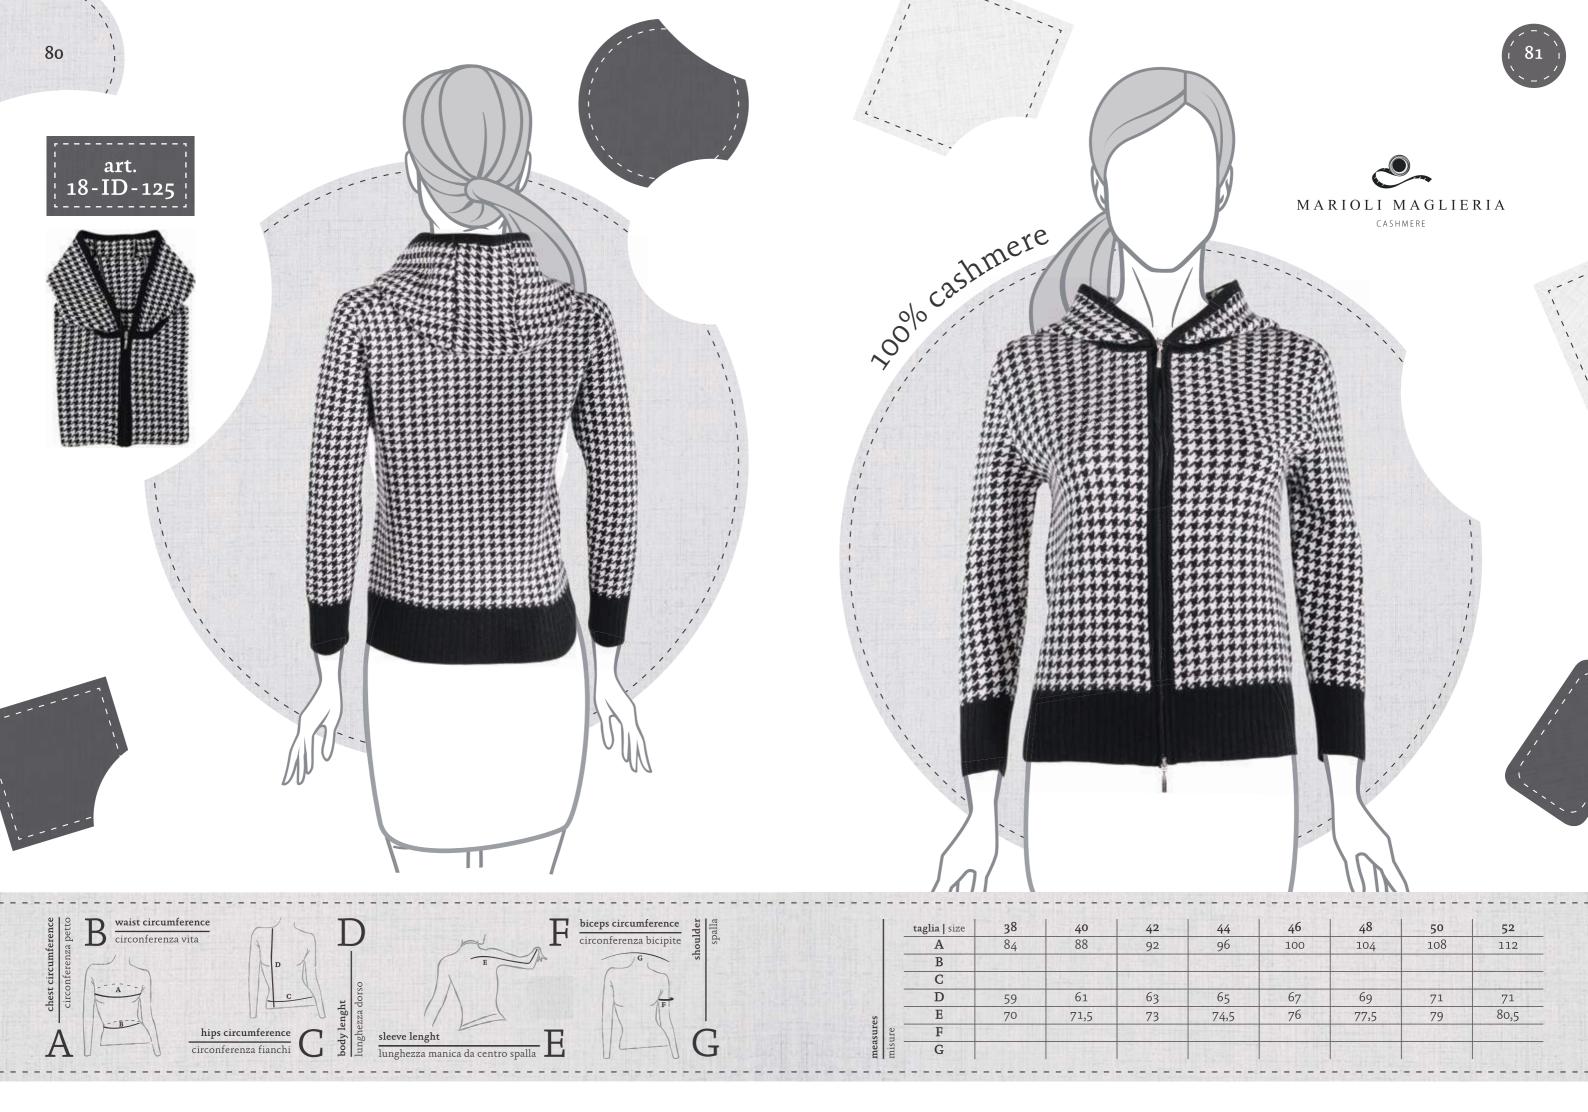

## indice uomo | man index

|                    | taglia   size | 38           | 40 | 42  | 44      | 46        | 48     | 50 | 52          |
|--------------------|---------------|--------------|----|-----|---------|-----------|--------|----|-------------|
| measures<br>misure | A             |              |    | 30  |         | 8 H 185 A |        |    |             |
|                    | В             |              |    |     | WE SHE  |           |        |    | a May       |
|                    | C             |              |    |     |         |           |        |    | - diffusion |
|                    | D             |              |    | 160 | Maria H |           |        |    |             |
|                    | E             |              |    |     |         | 1 E CO    |        |    |             |
|                    | F             | # 10 DVA (I) |    |     |         |           | ELGAR. |    | LEW L       |
| mea<br>mist        | G             |              |    |     |         |           |        |    |             |