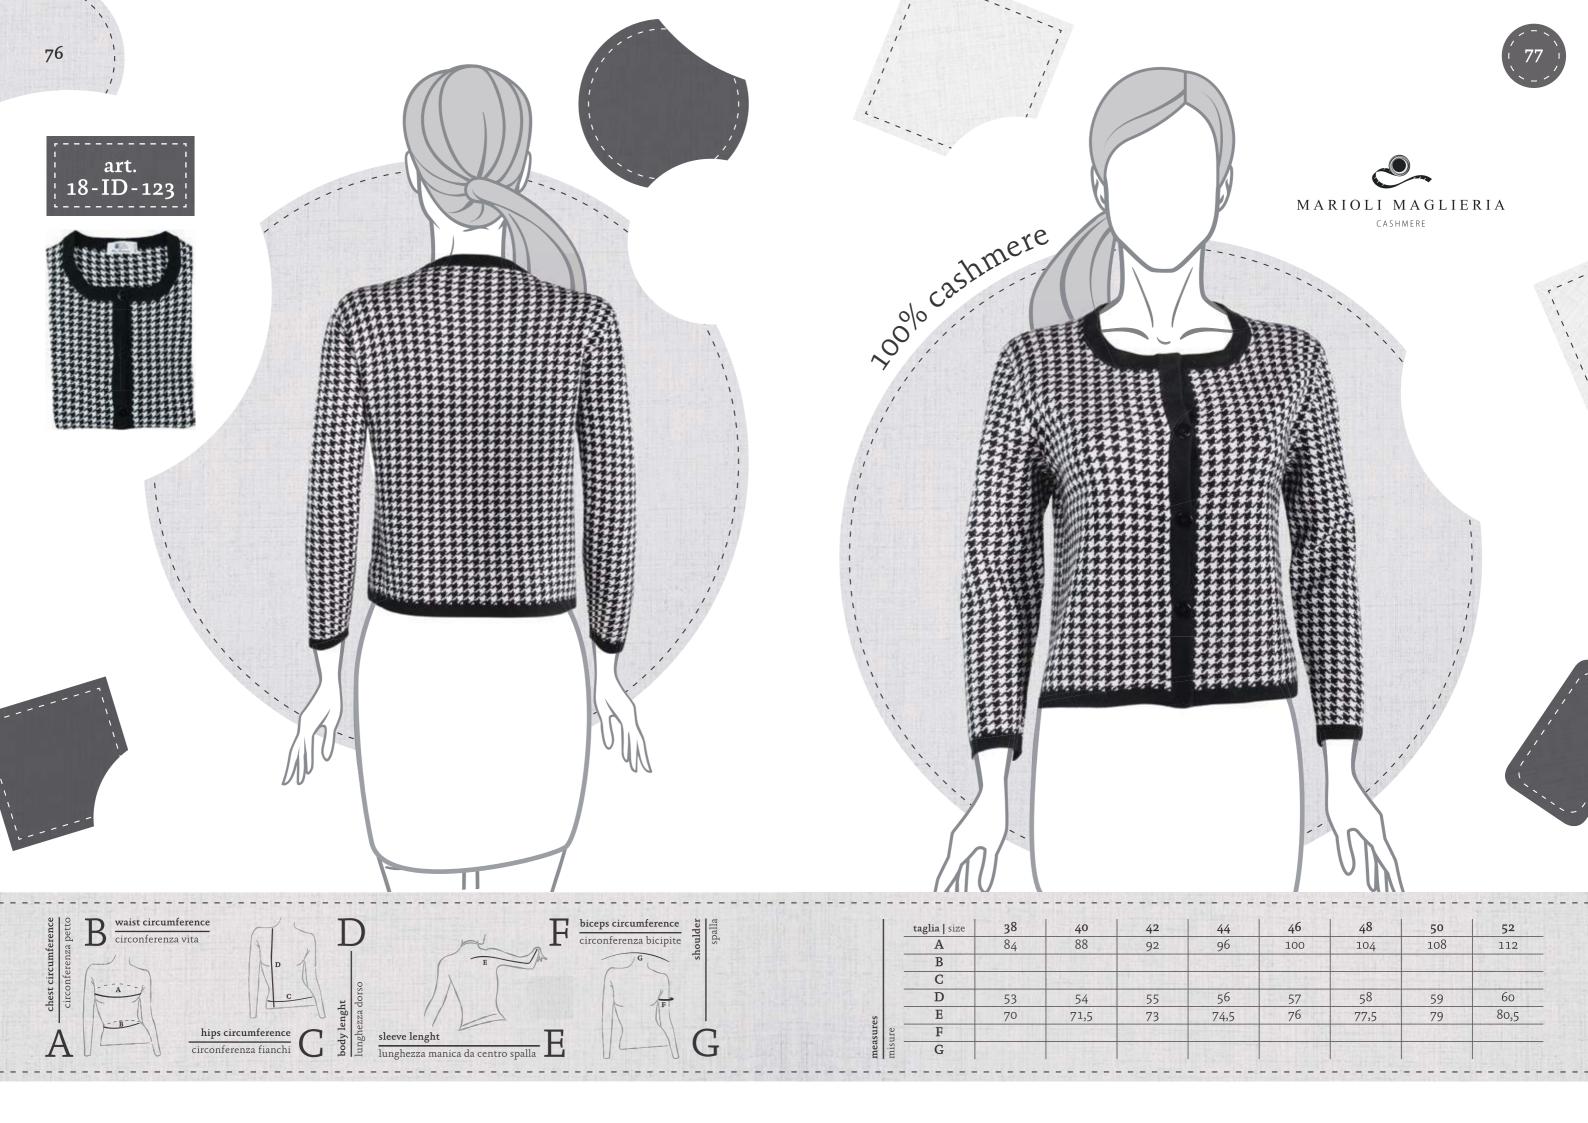

SCELTA**

With this brochure, not only do we want to show you our latest models but also let you know that it is now possible to customize and have your chosen item tailormade.

Our customers can now personalise a garment so that it is is truly unique and perfectly fits your body and suits your tastes.

The customer can choose from a variety of colours which are always available from the company's portfolio.

Ordering a tailor made garment or standard size, means that we have no need to produce and keep large stocks in our warehouse which saves a significant amount of energy and thus also reduces our environmental impact.

HAPPY CHOOSING



200% cashmere - made in Italy











## indice uomo | man index













































































































|                    | taglia   size | 38           | 40 | 42  | 44      | 46        | 48     | 50 | 52          |
|--------------------|---------------|--------------|----|-----|---------|-----------|--------|----|-------------|
| measures<br>misure | A             |              |    | 30  |         | 8 H 185 A |        |    |             |
|                    | В             |              |    |     | WE SHE  |           |        |    | a May       |
|                    | C             |              |    |     |         |           |        |    | - diffusion |
|                    | D             |              |    | 160 | Maria H |           |        |    |             |
|                    | E             |              |    |     |         | 1 E CO