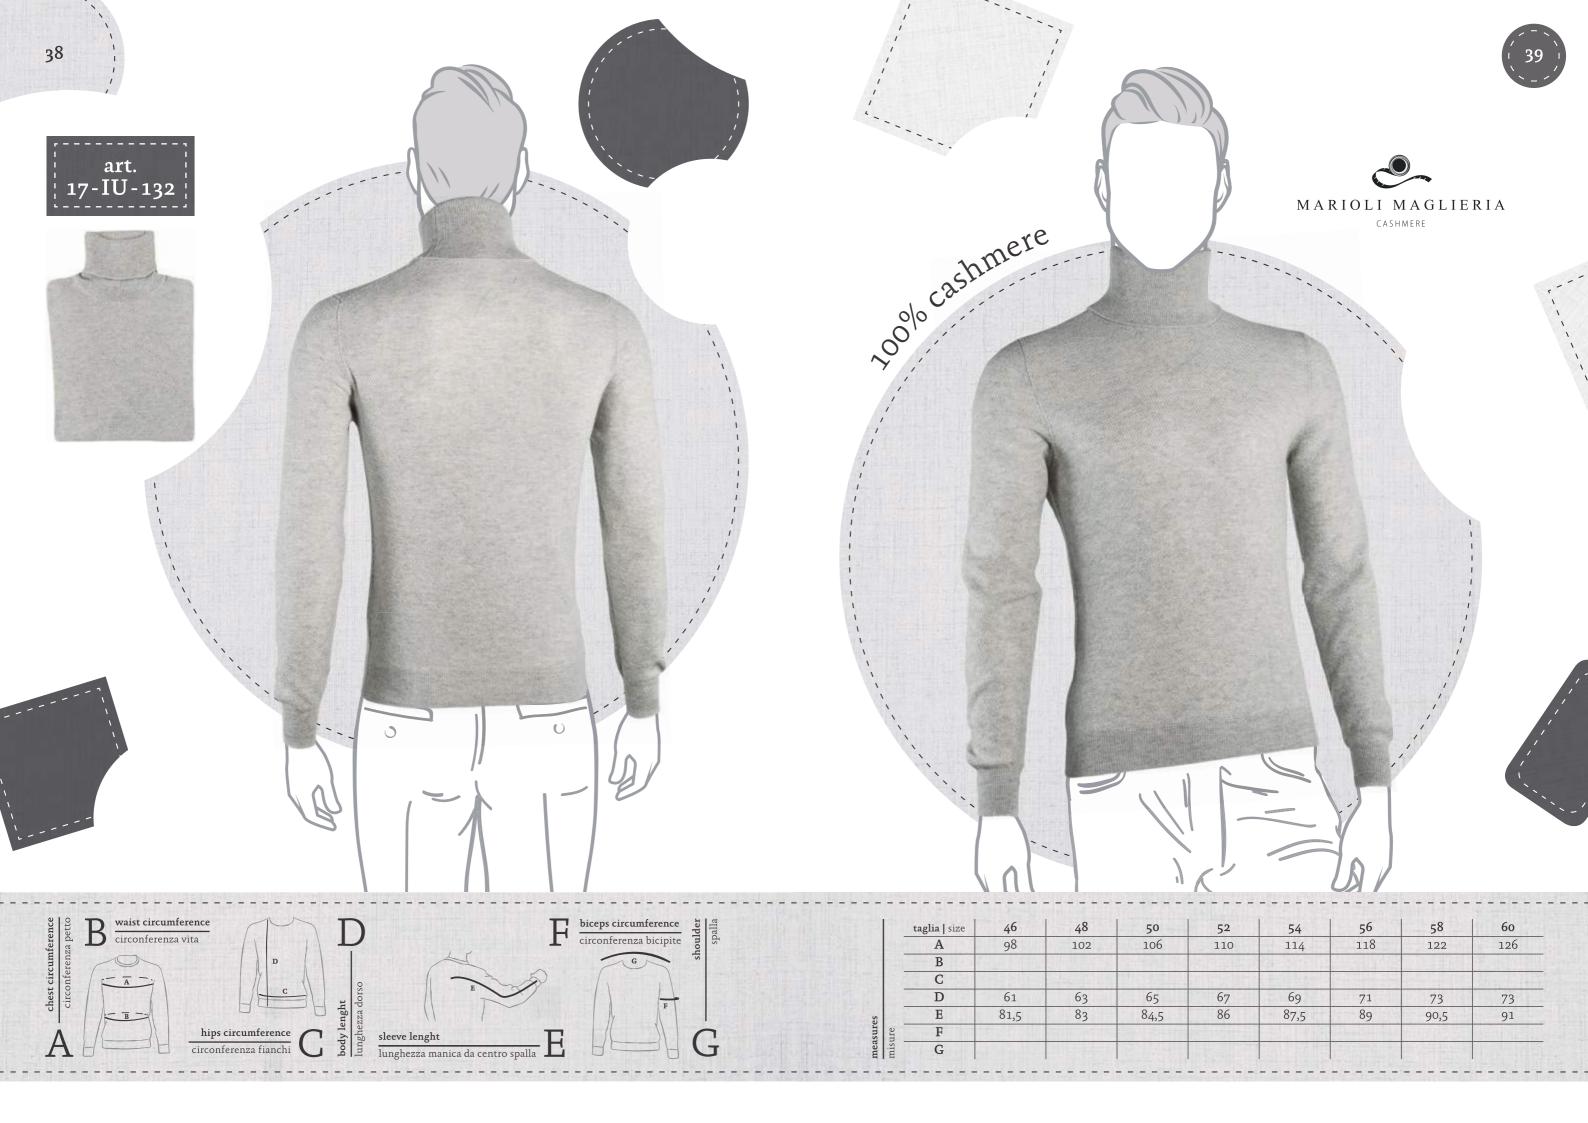

## indice uomo | man index

|                    | taglia   size | 38           | 40 | 42  | 44      | 46        | 48     | 50 | 52          |
|--------------------|---------------|--------------|----|-----|---------|-----------|--------|----|-------------|
| measures<br>misure | A             |              |    | 30  |         | 8 H 185 A |        |    |             |
|                    | В             |              |    |     | WE SHE  |           |        |    | a May       |
|                    | C             |              |    |     |         |           |        |    | - diffusion |
|                    | D             |              |    | 160 | Maria H |           |        |    |             |
|                    | E             |              |    |     |         | 1 E CO    |        |    |             |
|                    | F             | # 10 DVA (I) |    |     |         |           | ELGAR. |    | LEW L       |
| mea<br>mist        | G             |              |    |     |         |           |        |    |             |