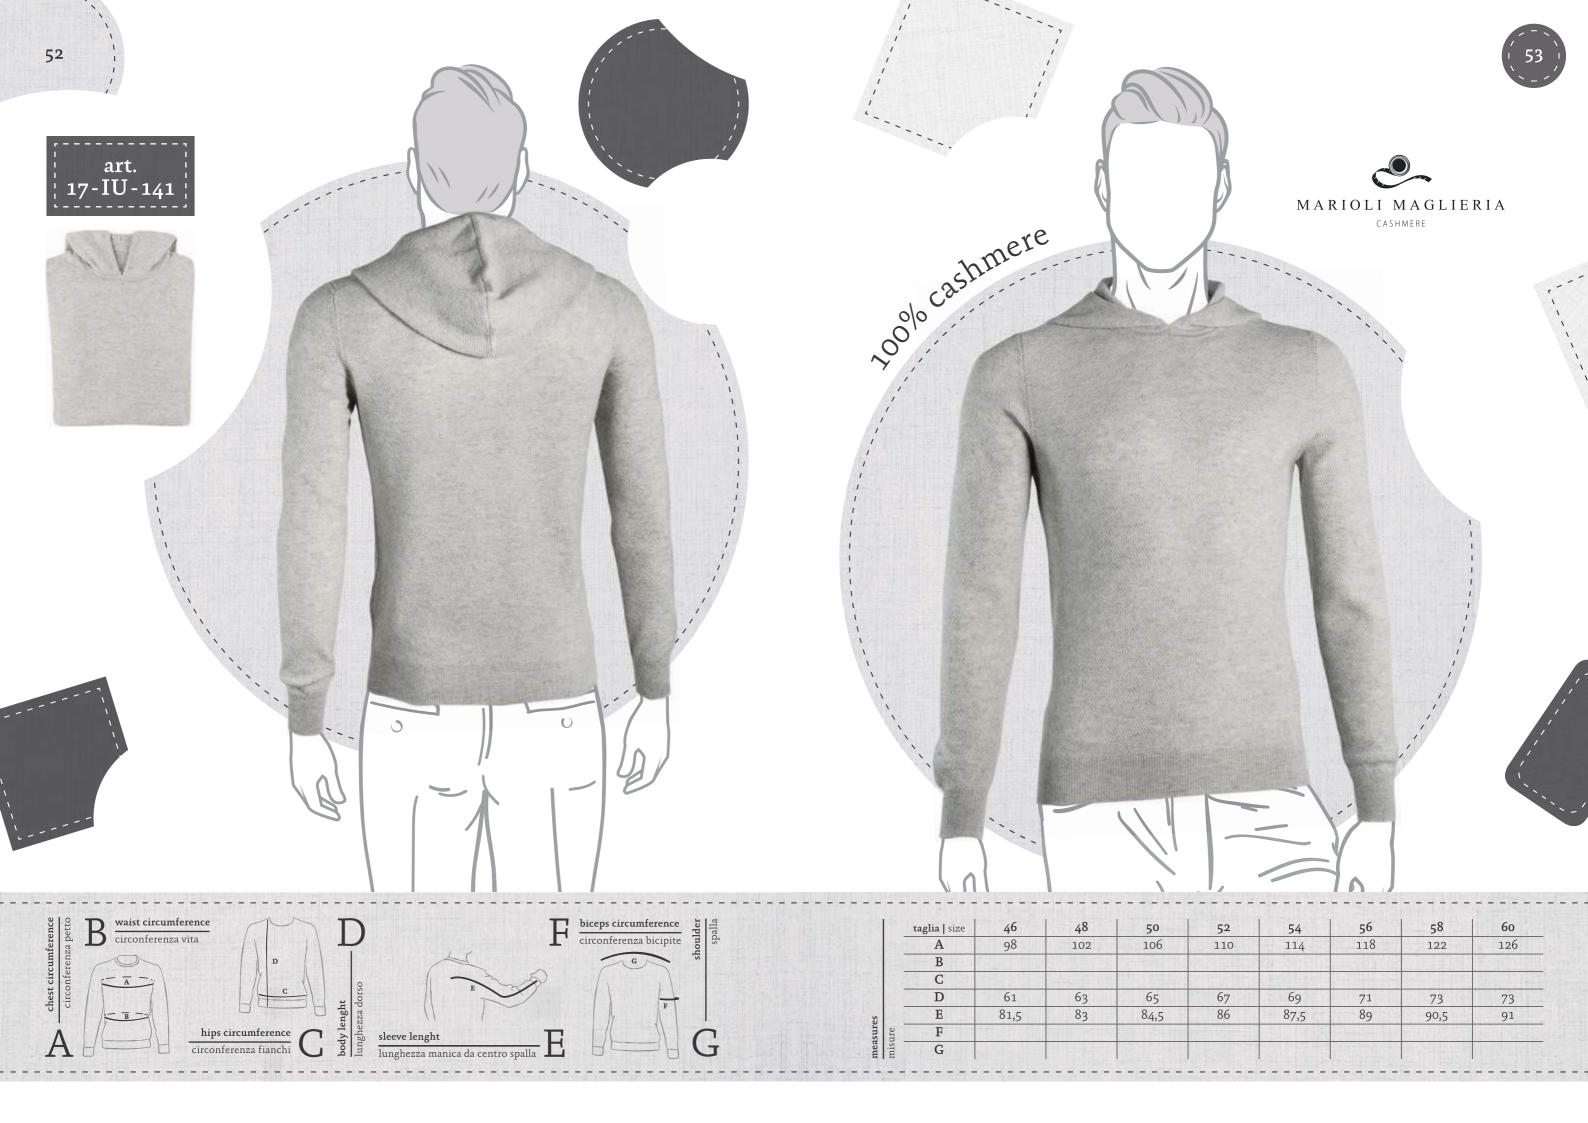

## indice uomo | man index

|                    | taglia   size | 38           | 40 | 42  | 44      | 46        | 48     | 50 | 52          |
|--------------------|---------------|--------------|----|-----|---------|-----------|--------|----|-------------|
| measures<br>misure | A             |              |    | 30  |         | 8 H 185 A |        |    |             |
|                    | В             |              |    |     | WE SHE  |           |        |    | a May       |
|                    | C             |              |    |     |         |           |        |    | - diffusion |
|                    | D             |              |    | 160 | Maria H |           |        |    |             |
|                    | E             |              |    |     |         | 1 E CO    |        |    |             |
|                    | F             | # 10 DVA (I) |    |     |         |           | ELGAR. |    | LEW L       |
| mea<br>mist        | G             |              |    |     |         |           |        |    |             |