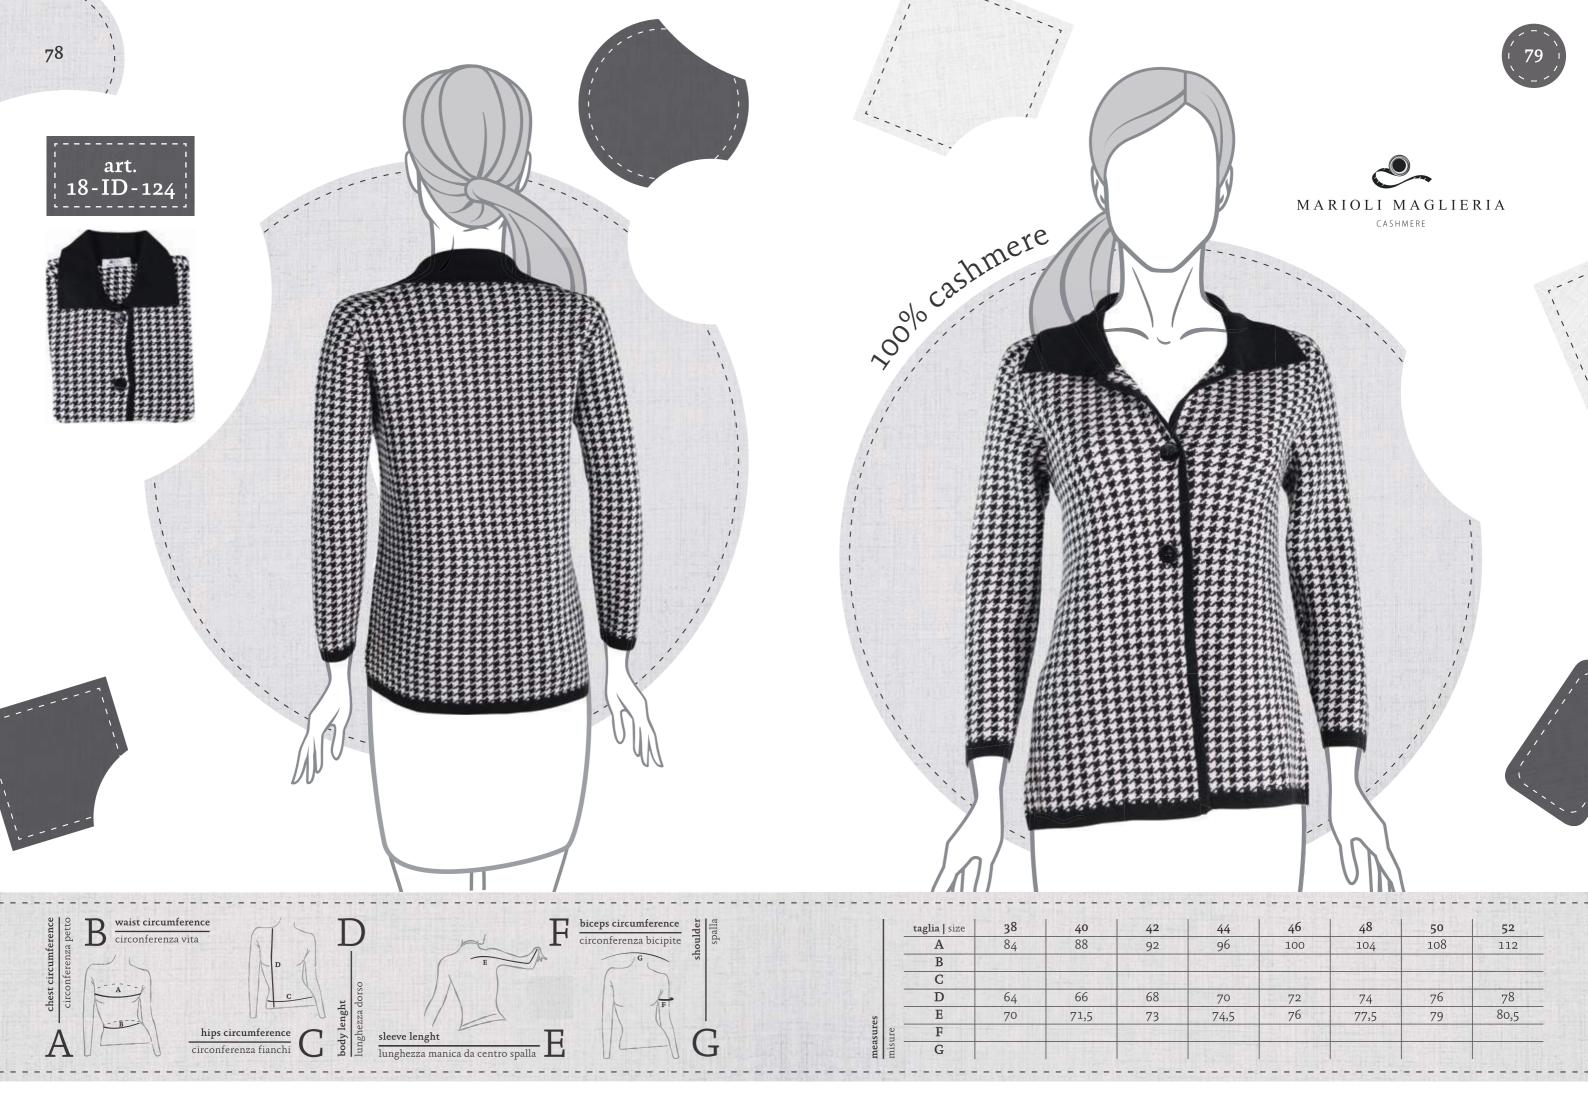

ELTA**

With this brochure, not only do we want to show you our latest models but also let you know that it is now possible to customize and have your chosen item tailormade.

Our customers can now personalise a garment so that it is is truly unique and perfectly fits your body and suits your tastes.

The customer can choose from a variety of colours which are always available from the company's portfolio.

Ordering a tailor made garment or standard size, means that we have no need to produce and keep large stocks in our warehouse which saves a significant amount of energy and thus also reduces our environmental impact.

HAPPY CHOOSING



200% cashmere - made in Italy











## indice uomo | man index













































































































|                    | taglia   size | 38           | 40 | 42  | 44      | 46        | 48     | 50 | 52          |
|--------------------|---------------|--------------|----|-----|---------|-----------|--------|----|-------------|
| measures<br>misure | A             |              |    | 30  |         | 8 H 185 A |        |    |             |
|                    | В             |              |    |     | WE SHE  |           |        |    | a May       |
|                    | C             |              |    |     |         |           |        |    | - diffusion |
|                    | D             |              |    | 160 | Maria H |           |        |    |             |
|                    | E             |              |    |     |         | 1 E CO    |