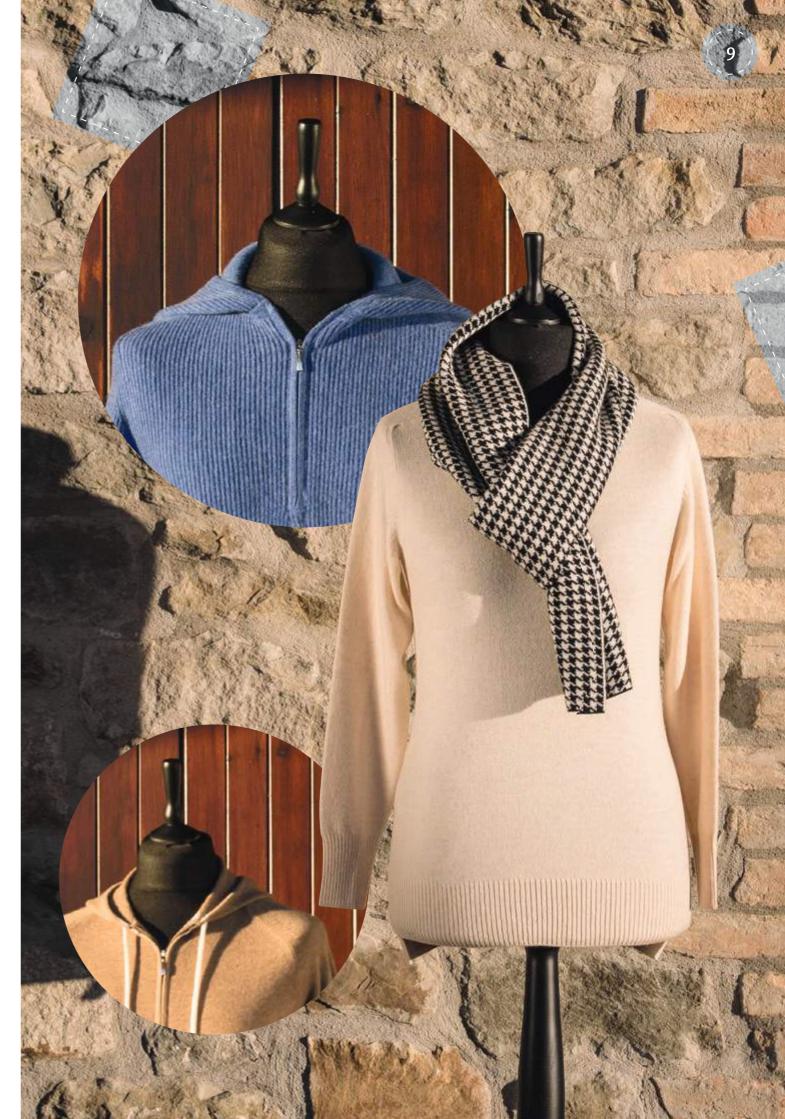

di scorte di magazzino, con un risparmio energetico notevole e quindi un ridottissimo impatto ambientale.

## **BUONA SCELTA**

With this brochure, not only do we want to show you our latest models but also let you know that it is now possible to customize and have your chosen item tailormade.

Our customers can now personalise a garment so that it is is truly unique and perfectly fits your body and suits your tastes.

The customer can choose from a variety of colours which are always available from the company's portfolio.

Ordering a tailor made garment or standard size, means that we have no need to produce and keep large stocks in our warehouse which saves a significant amount of energy and thus also reduces our environmental impact.

HAPPY CHOOSING



200% cashmere - made in Italy











## indice uomo | man index













































































































|                    | taglia   size | 38           | 40 | 42  | 44      | 46        | 48     | 50 | 52          |
|--------------------|---------------|--------------|----|-----|---------|-----------|--------|----|-------------|
| measures<br>misure | A             |              |    | 30  |         | 8 H 185 A |        |    |             |
|                    | В             |              |    |     | WE SHE  |           |        |    | a May       |
|                    | C             |              |    |     |         |           |        |    | - diffusion |
|                    | D             |              |    | 160 | Maria H |