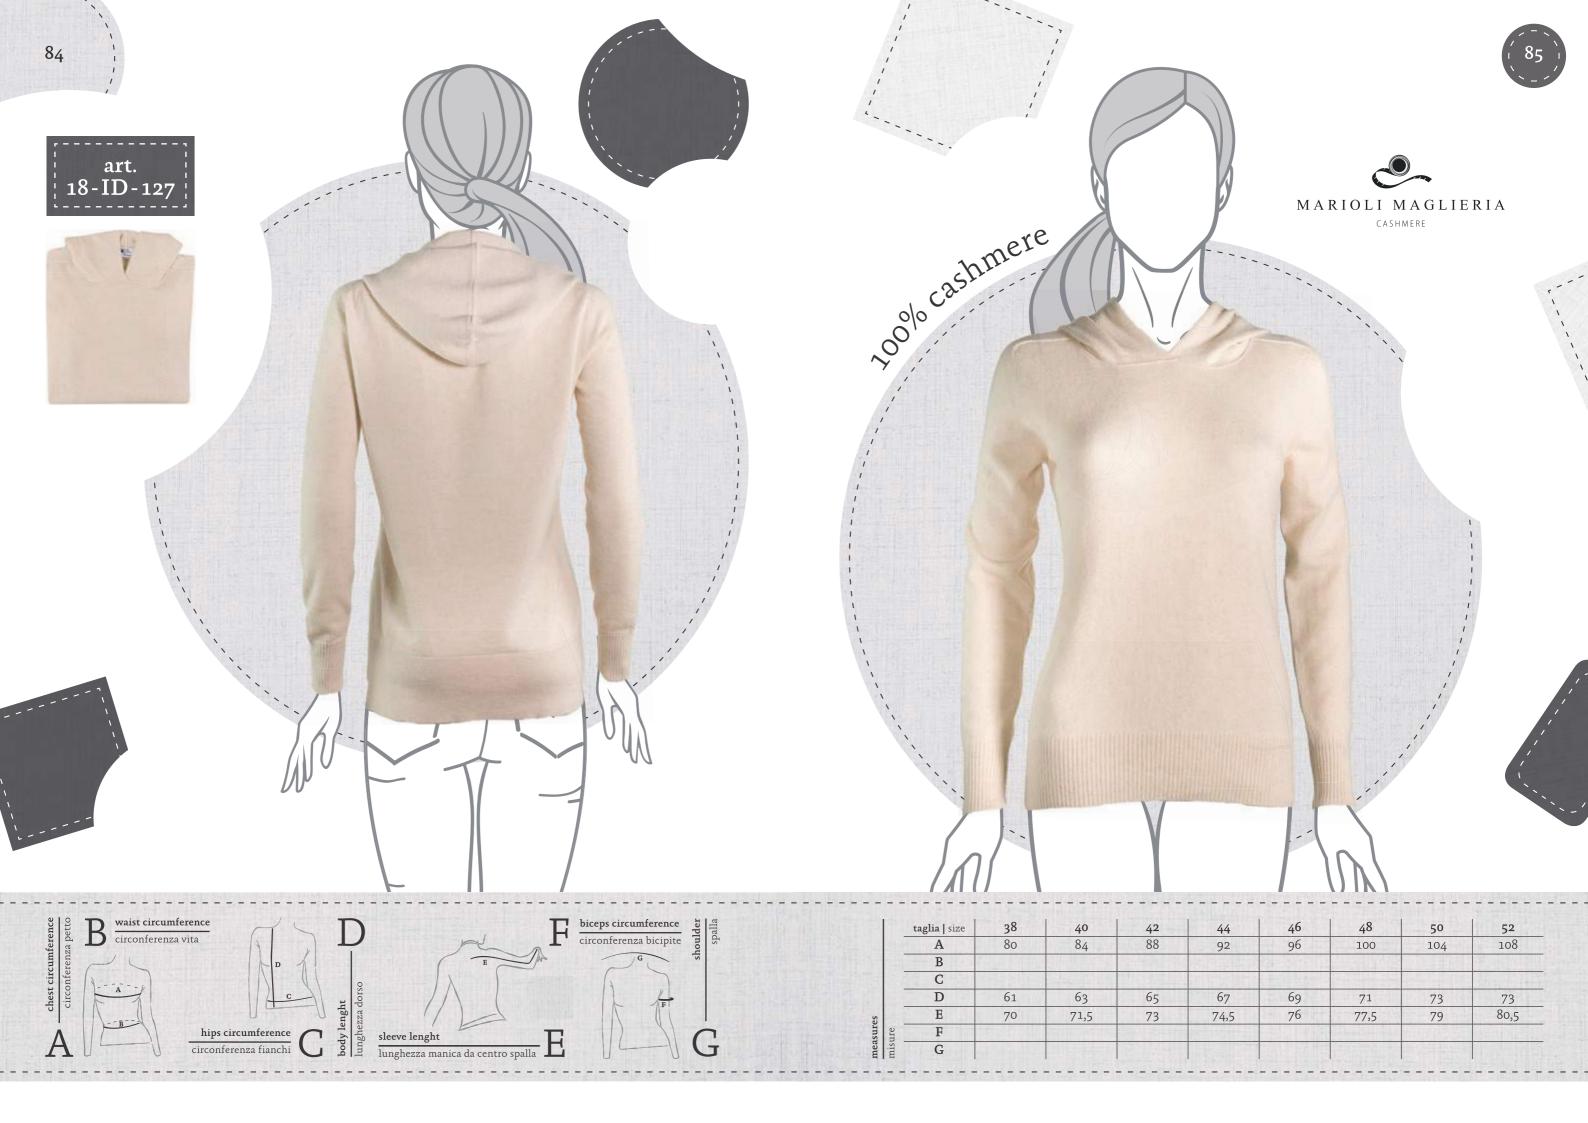

## indice uomo | man index

|                    | taglia   size | 38           | 40 | 42  | 44      | 46        | 48     | 50 | 52          |
|--------------------|---------------|--------------|----|-----|---------|-----------|--------|----|-------------|
| measures<br>misure | A             |              |    | 30  |         | 8 H 185 A |        |    |             |
|                    | В             |              |    |     | WE SHE  |           |        |    | a May       |
|                    | C             |              |    |     |         |           |        |    | - diffusion |
|                    | D             |              |    | 160 | Maria H |           |        |    |             |
|                    | E             |              |    |     |         | 1 E CO    |        |    |             |
|                    | F             | # 10 DVA (I) |    |     |         |           | ELGAR. |    | LEW L       |
| mea<br>mist        | G             |              |    |     |         |           |        |    |             |