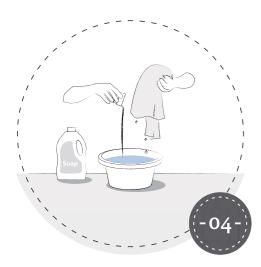

Immergere e sciacquare delicatamente il capo, facendo attenzione a non allungarlo troppo.

Immerse the garment and swish gently, taking care not to stretch it.

Rimuovere il capo dall'acqua e aggiungere ancora detersivo (una minima quantità).

Remove the garment from the water and add a few drops of detergent to the water.

Immergere il capo di nuovo, tenerlo in ammollo muovendolo delicatamente.

Immerse the garment again, soak it and ball it up gently.