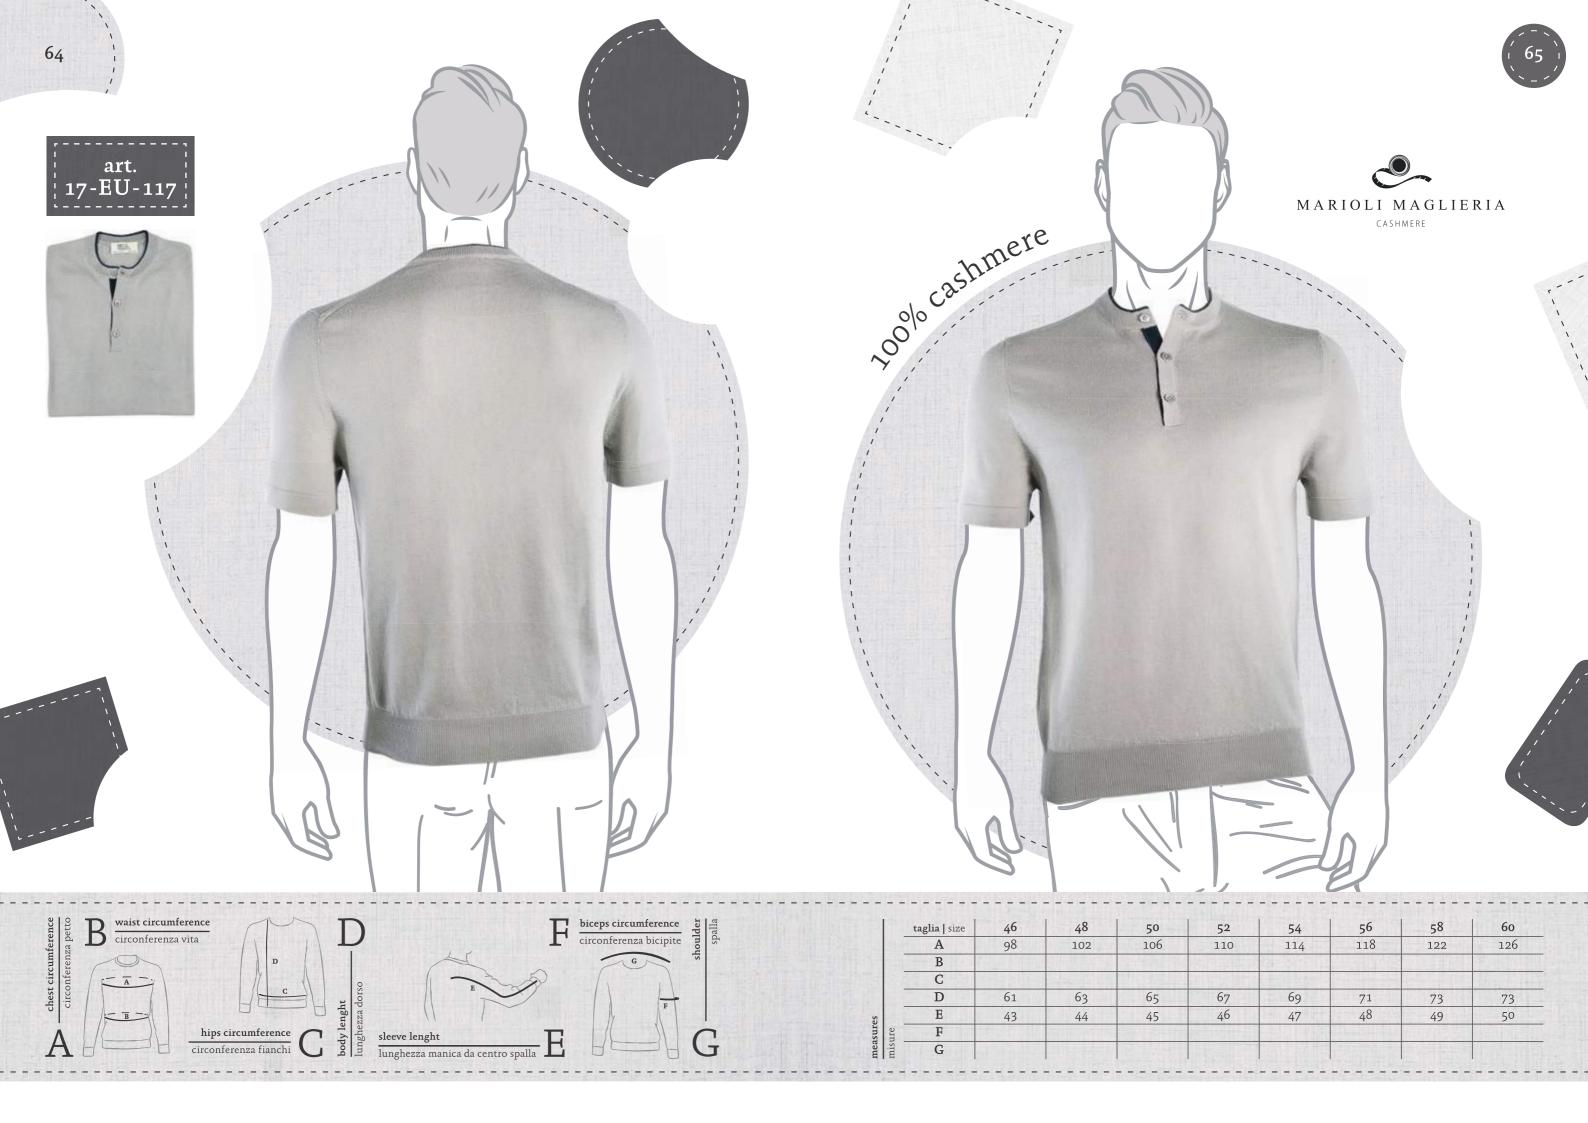

## indice uomo | man index

|                    | taglia   size | 38           | 40 | 42  | 44      | 46        | 48     | 50 | 52          |
|--------------------|---------------|--------------|----|-----|---------|-----------|--------|----|-------------|
| measures<br>misure | A             |              |    | 30  |         | 8 H 185 A |        |    |             |
|                    | В             |              |    |     | WE SHE  |           |        |    | a May       |
|                    | C             |              |    |     |         |           |        |    | - diffusion |
|                    | D             |              |    | 160 | Maria H |           |        |    |             |
|                    | E             |              |    |     |         | 1 E CO    |        |    |             |
|                    | F             | # 10 DVA (I) |    |     |         |           | ELGAR. |    | LEW L       |
| mea<br>mist        | G             |              |    |     |         |           |        |    |             |