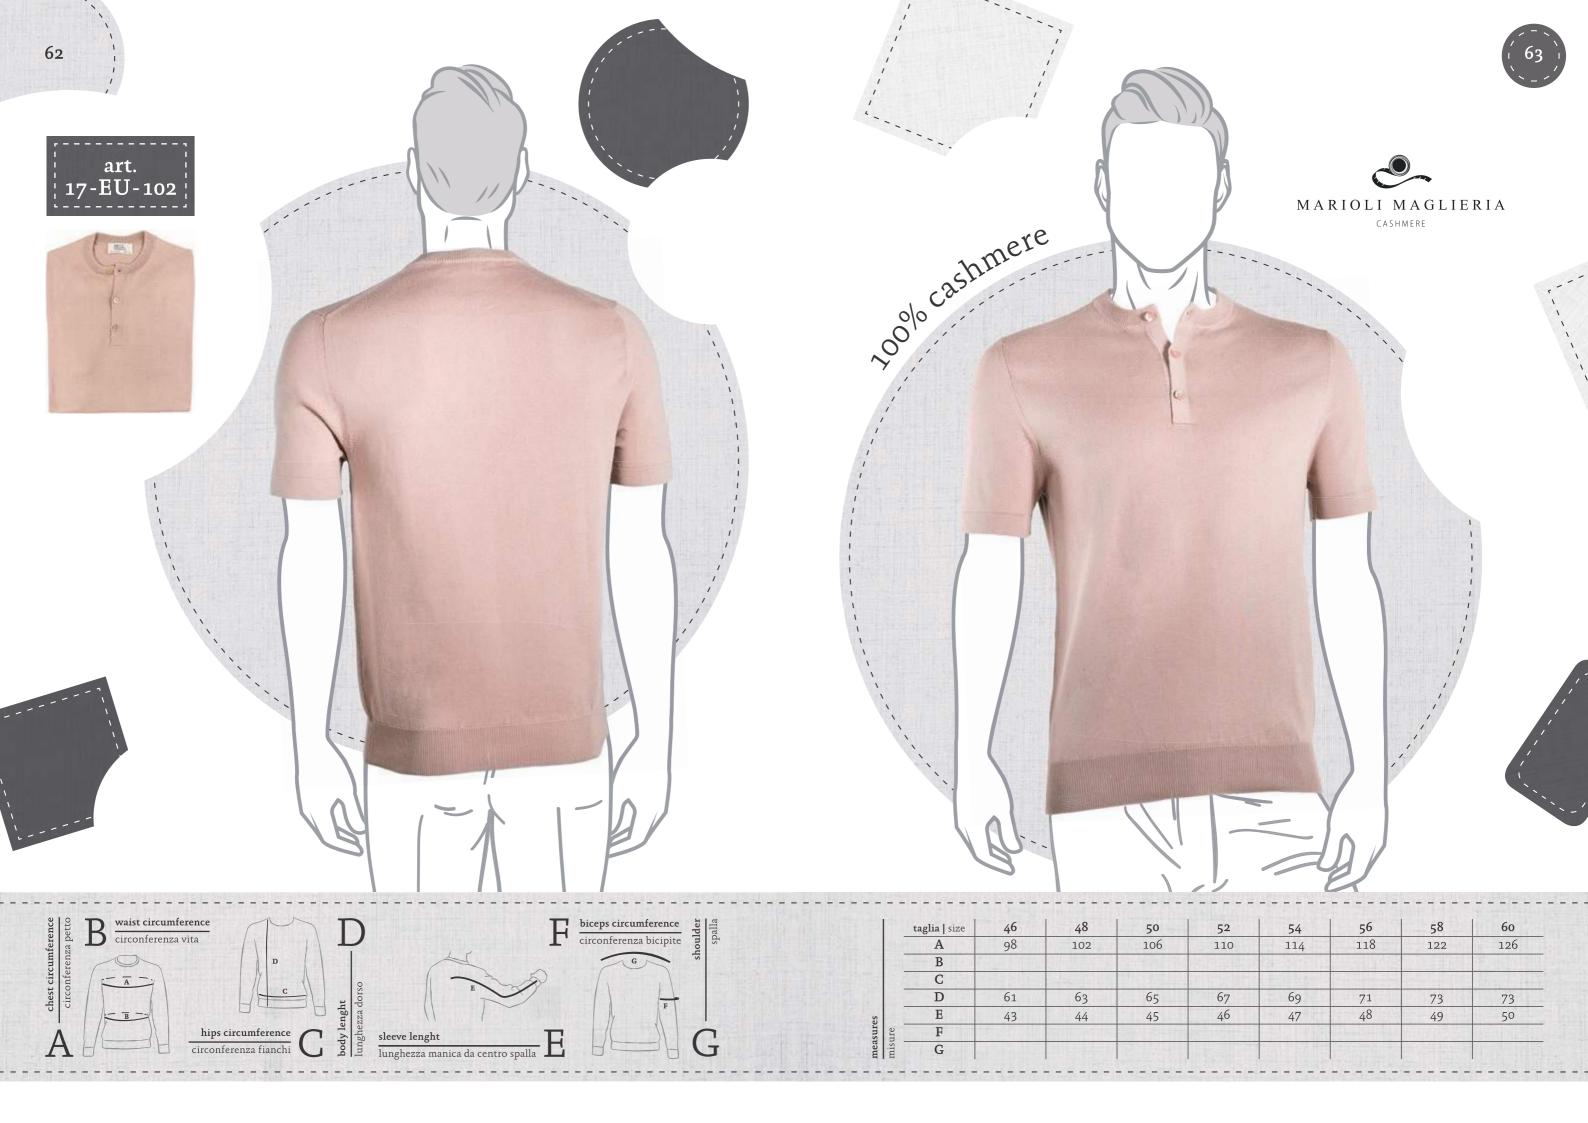

## indice uomo | man index

|                    | taglia   size | 38           | 40 | 42  | 44      | 46        | 48     | 50 | 52          |
|--------------------|---------------|--------------|----|-----|---------|-----------|--------|----|-------------|
| measures<br>misure | A             |              |    | 30  |         | 8 H 185 A |        |    |             |
|                    | В             |              |    |     | WE SHE  |           |        |    | a May       |
|                    | C             |              |    |     |         |           |        |    | - diffusion |
|                    | D             |              |    | 160 | Maria H |           |        |    |             |
|                    | E             |              |    |     |         | 1 E CO    |        |    |             |
|                    | F             | # 10 DVA (I) |    |     |         |           | ELGAR. |    | LEW L       |
| mea<br>mist        | G             |              |    |     |         |           |        |    |             |