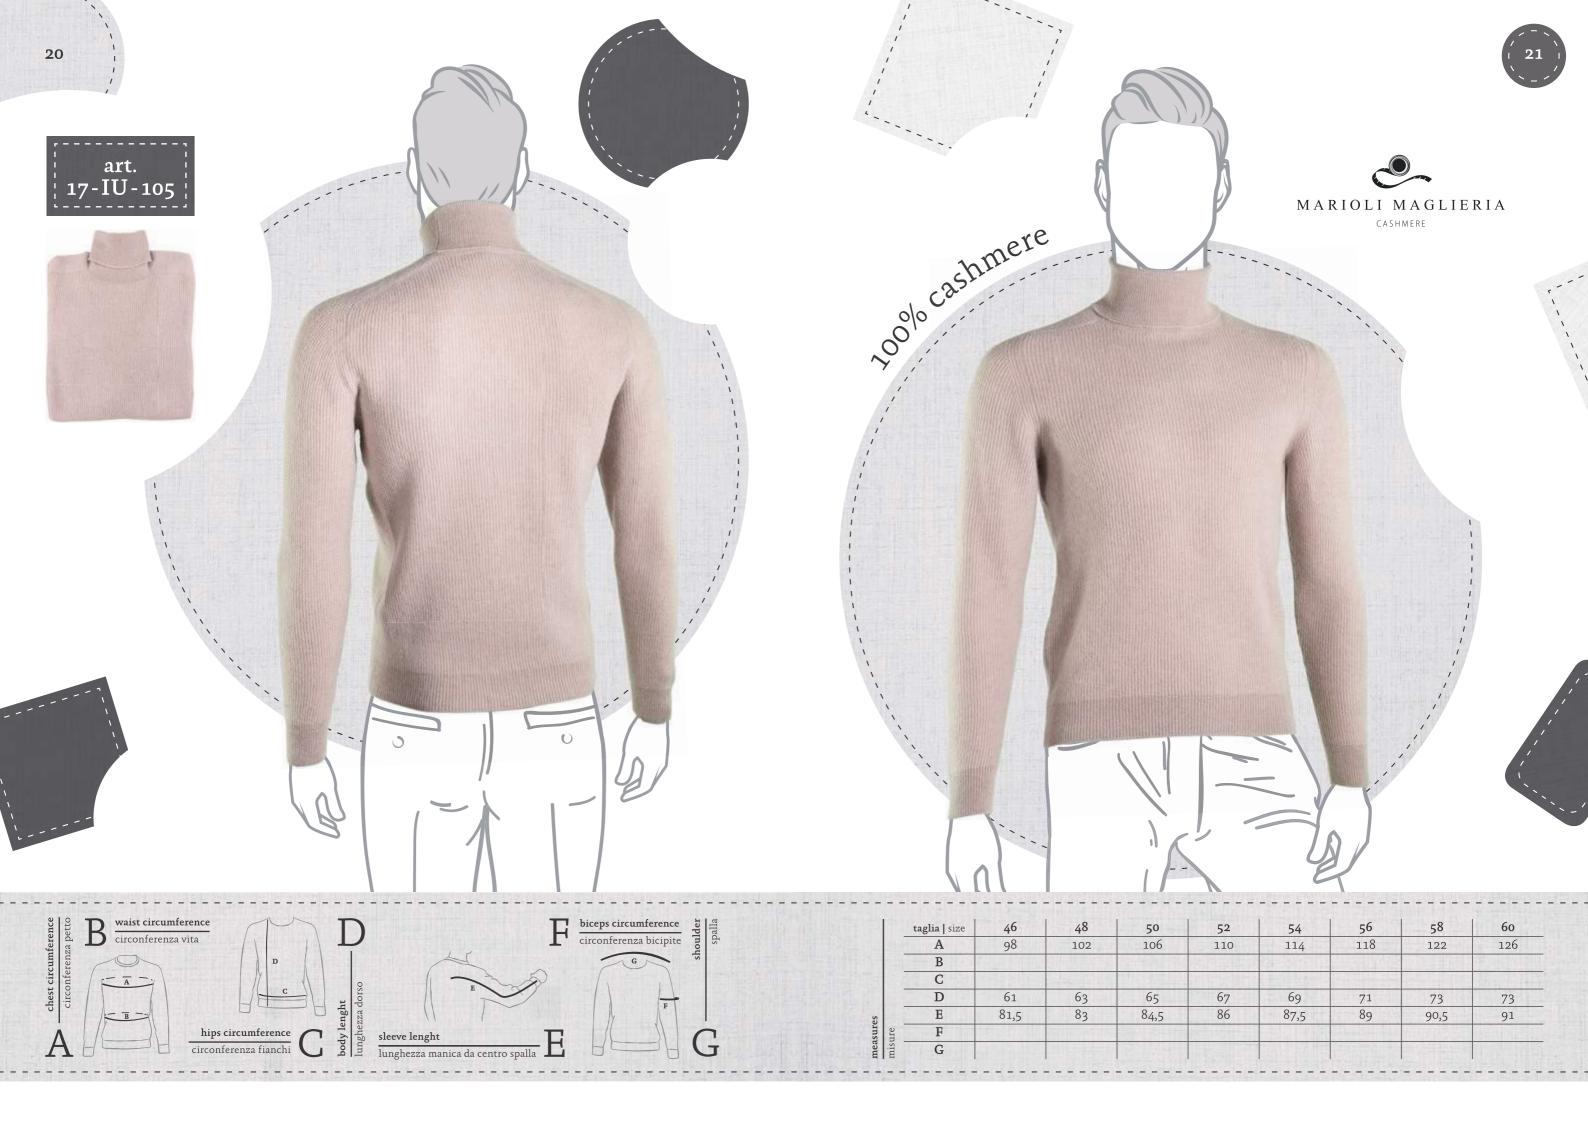

## indice uomo | man index

|                    | taglia   size | 38           | 40 | 42  | 44      | 46        | 48     | 50 | 52          |
|--------------------|---------------|--------------|----|-----|---------|-----------|--------|----|-------------|
| measures<br>misure | A             |              |    | 30  |         | 8 H 185 A |        |    |             |
|                    | В             |              |    |     | WE SHE  |           |        |    | a May       |
|                    | C             |              |    |     |         |           |        |    | - diffusion |
|                    | D             |              |    | 160 | Maria H |           |        |    |             |
|                    | E             |              |    |     |         | 1 E CO    |        |    |             |
|                    | F             | # 10 DVA (I) |    |     |         |           | ELGAR. |    | LEW L       |
| mea<br>mist        | G             |              |    |     |         |           |        |    |             |