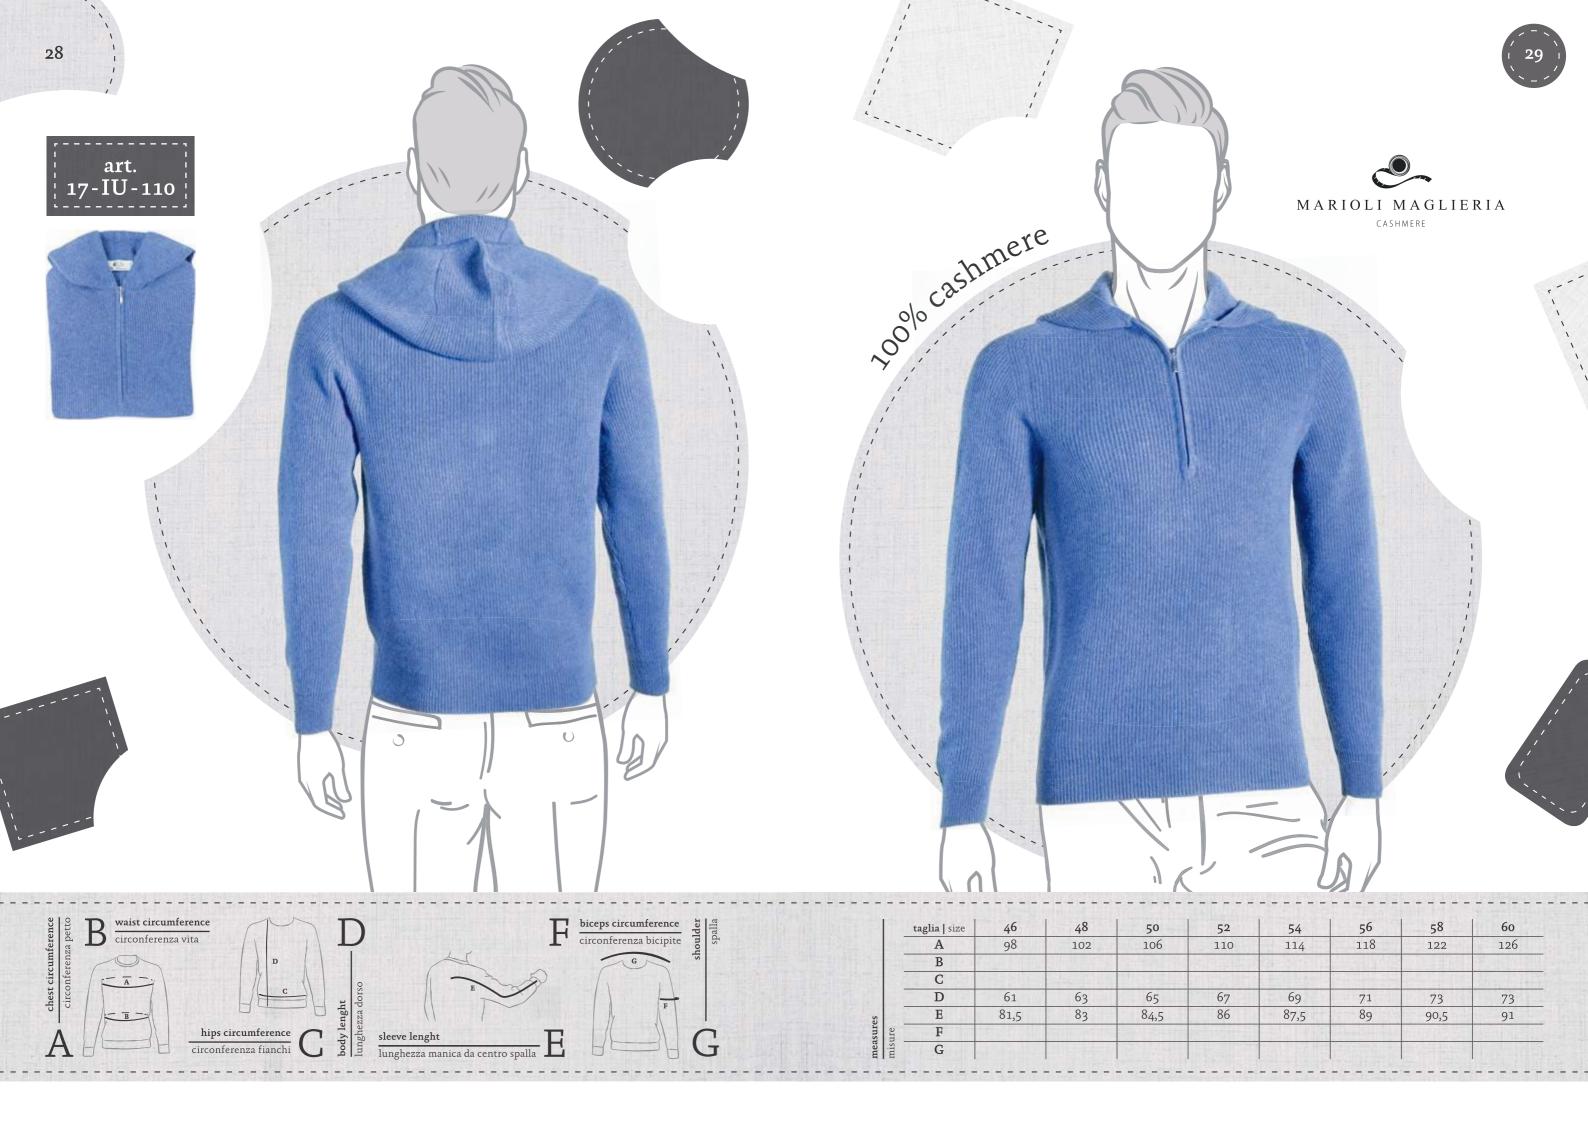

## indice uomo | man index

|                    | taglia   size | 38           | 40 | 42  | 44      | 46        | 48     | 50 | 52          |
|--------------------|---------------|--------------|----|-----|---------|-----------|--------|----|-------------|
| measures<br>misure | A             |              |    | 30  |         | 8 H 185 A |        |    |             |
|                    | В             |              |    |     | WE SHE  |           |        |    | a May       |
|                    | C             |              |    |     |         |           |        |    | - diffusion |
|                    | D             |              |    | 160 | Maria H |           |        |    |             |
|                    | E             |              |    |     |         | 1 E CO    |        |    |             |
|                    | F             | # 10 DVA (I) |    |     |         |           | ELGAR. |    | LEW L       |
| mea<br>mist        | G             |              |    |     |         |           |        |    |             |