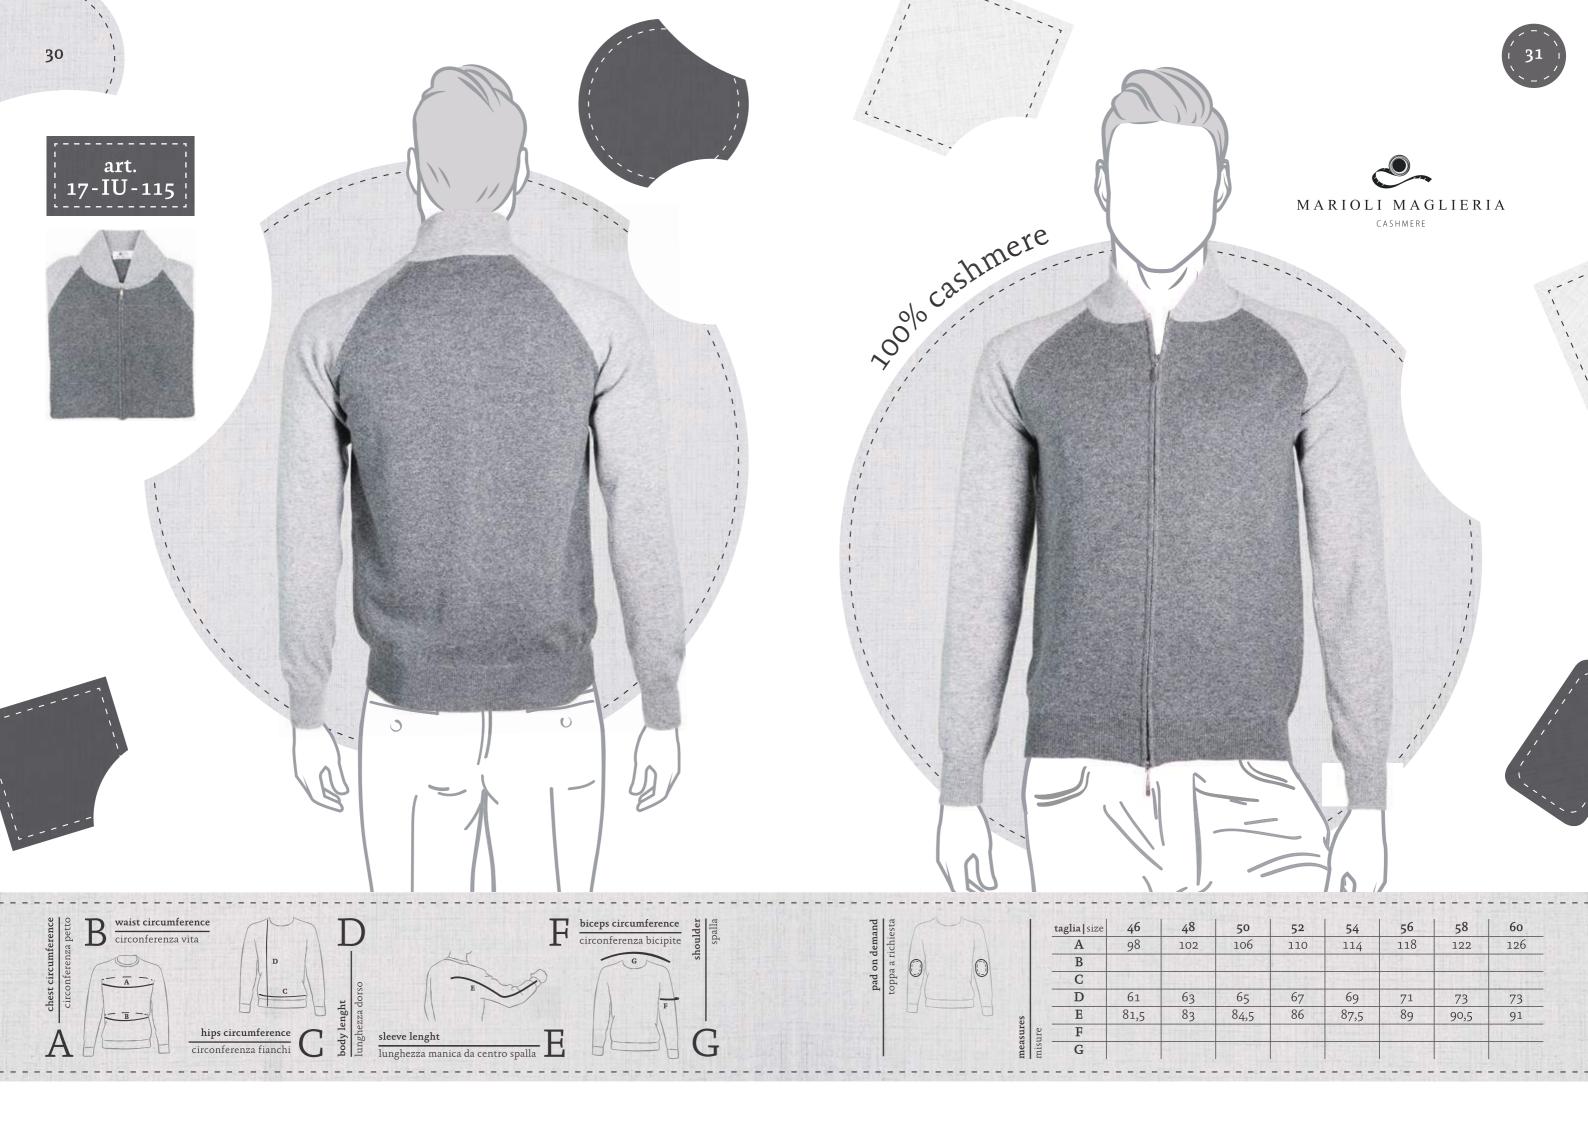

## indice uomo | man index

|                    | taglia   size | 38           | 40 | 42  | 44      | 46        | 48     | 50 | 52          |
|--------------------|---------------|--------------|----|-----|---------|-----------|--------|----|-------------|
| measures<br>misure | A             |              |    | 30  |         | 8 H 185 A |        |    |             |
|                    | В             |              |    |     | WE SHE  |           |        |    | a May       |
|                    | C             |              |    |     |         |           |        |    | - diffusion |
|                    | D             |              |    | 160 | Maria H |           |        |    |             |
|                    | E             |              |    |     |         | 1 E CO    |        |    |             |
|                    | F             | # 10 DVA (I) |    |     |         |           | ELGAR. |    | LEW L       |
| mea<br>mist        | G             |              |    |     |         |           |        |    |             |