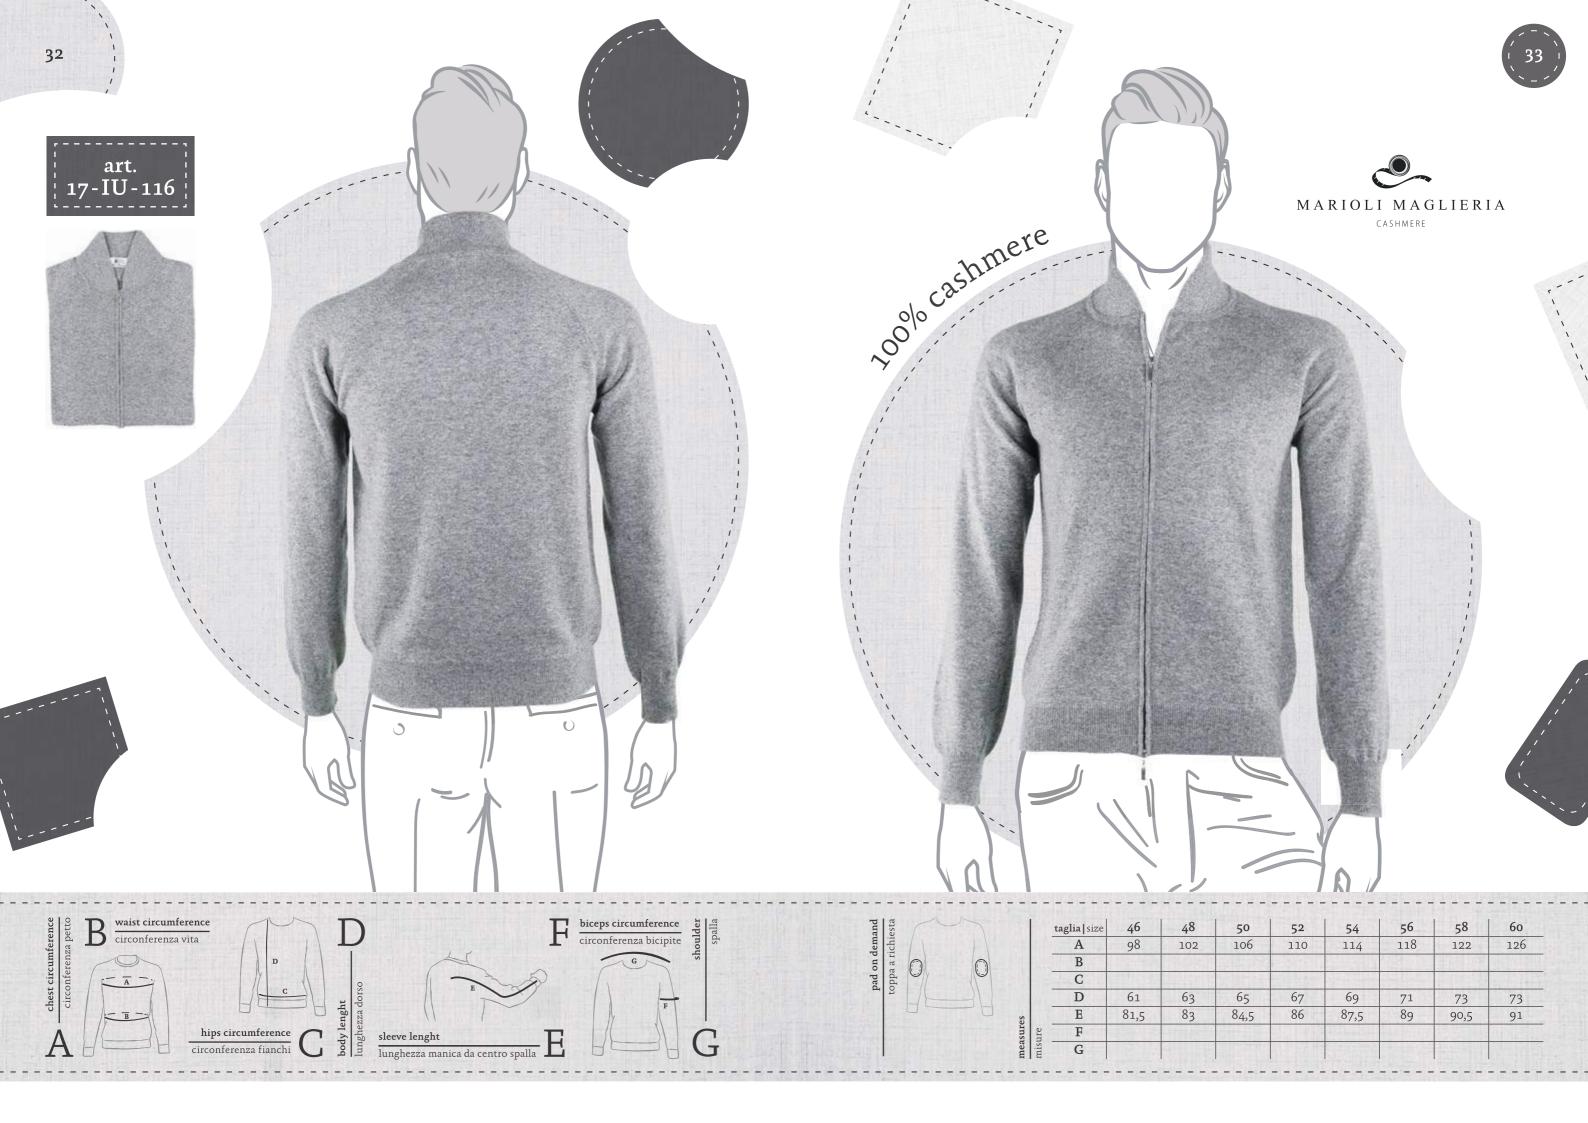

## indice uomo | man index

|                    | taglia   size | 38           | 40 | 42  | 44      | 46        | 48     | 50 | 52          |
|--------------------|---------------|--------------|----|-----|---------|-----------|--------|----|-------------|
| measures<br>misure | A             |              |    | 30  |         | 8 H 185 A |        |    |             |
|                    | В             |              |    |     | WE SHE  |           |        |    | a May       |
|                    | C             |              |    |     |         |           |        |    | - diffusion |
|                    | D             |              |    | 160 | Maria H |           |        |    |             |
|                    | E             |              |    |     |         | 1 E CO    |        |    |             |
|                    | F             | # 10 DVA (I) |    |     |         |           | ELGAR. |    | LEW L       |
| mea<br>mist        | G             |              |    |     |         |           |        |    |             |