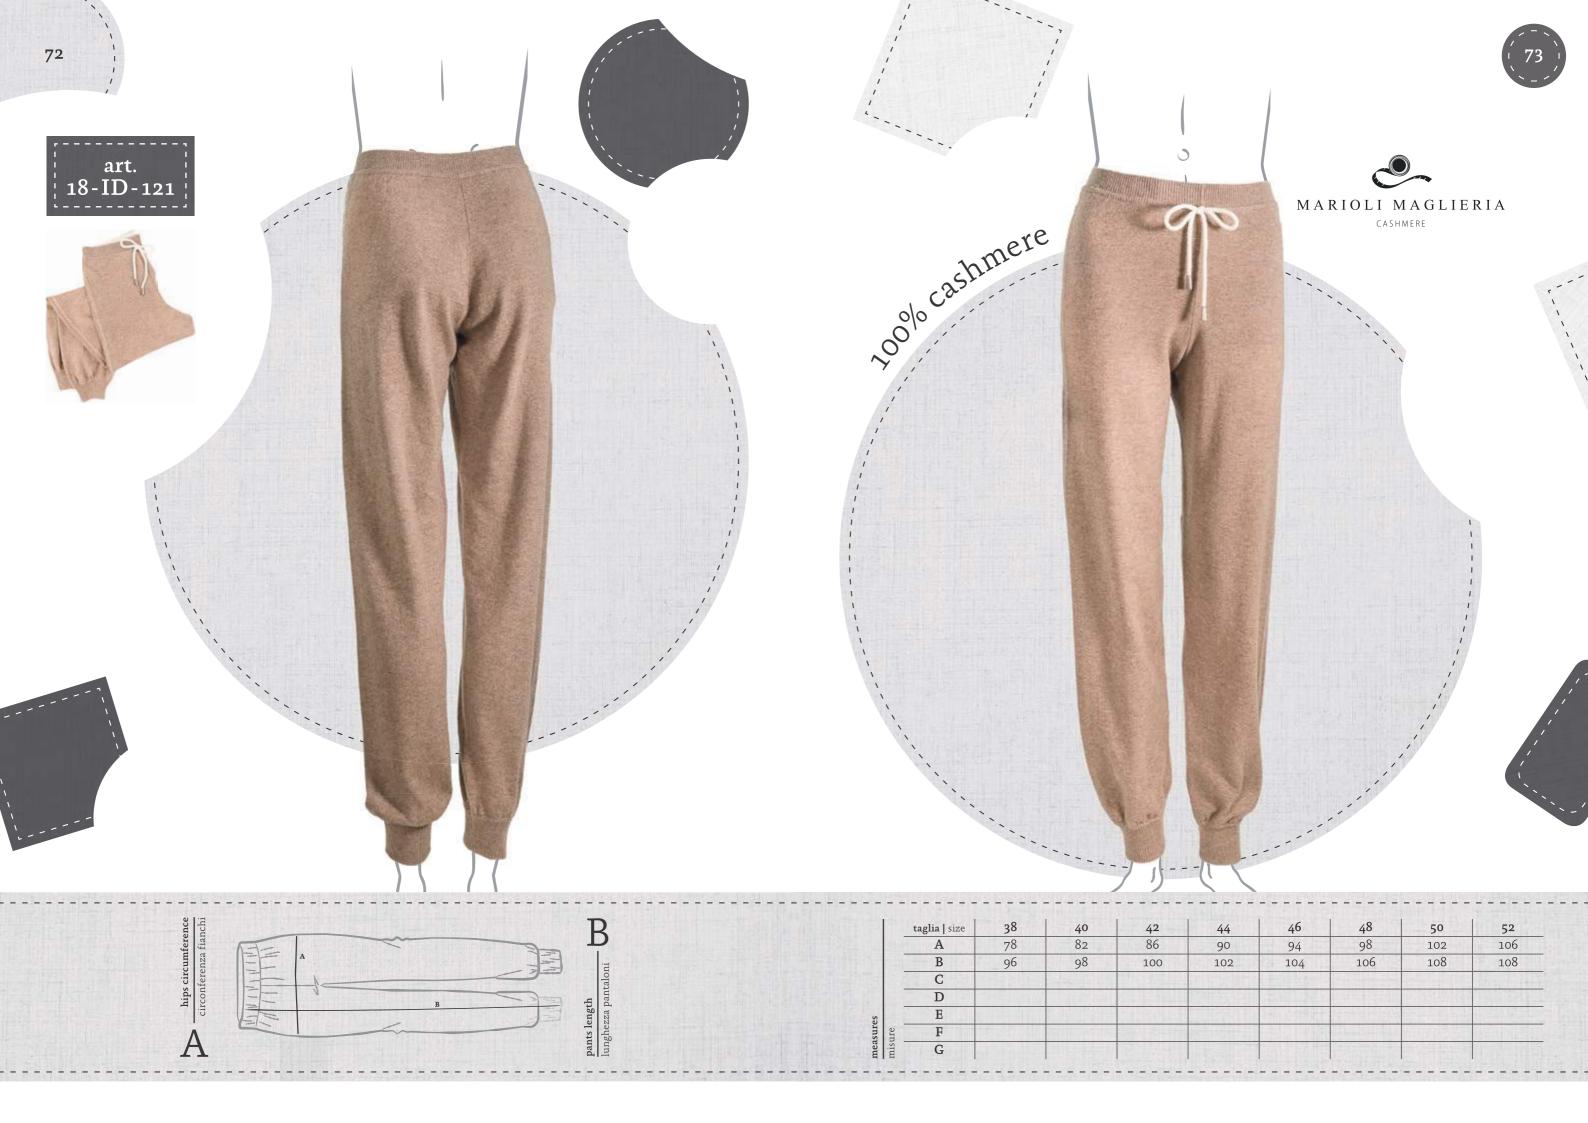

ONA SCELTA**

With this brochure, not only do we want to show you our latest models but also let you know that it is now possible to customize and have your chosen item tailormade.

Our customers can now personalise a garment so that it is is truly unique and perfectly fits your body and suits your tastes.

The customer can choose from a variety of colours which are always available from the company's portfolio.

Ordering a tailor made garment or standard size, means that we have no need to produce and keep large stocks in our warehouse which saves a significant amount of energy and thus also reduces our environmental impact.

HAPPY CHOOSING



200% cashmere - made in Italy











## indice uomo | man index













































































































|                    | taglia   size | 38           | 40 | 42  | 44      | 46        | 48     | 50 | 52          |
|--------------------|---------------|--------------|----|-----|---------|-----------|--------|----|-------------|
| measures<br>misure | A             |              |    | 30  |         | 8 H 185 A |        |    |             |
|                    | В             |              |    |     | WE SHE  |           |        |    | a May       |
|                    | C             |              |    |     |         |           |        |    | - diffusion |
|                    | D             |              |    | 160 | Maria H |           |        |    |             |
|                    | E             |              |    |     |         | 1 E C