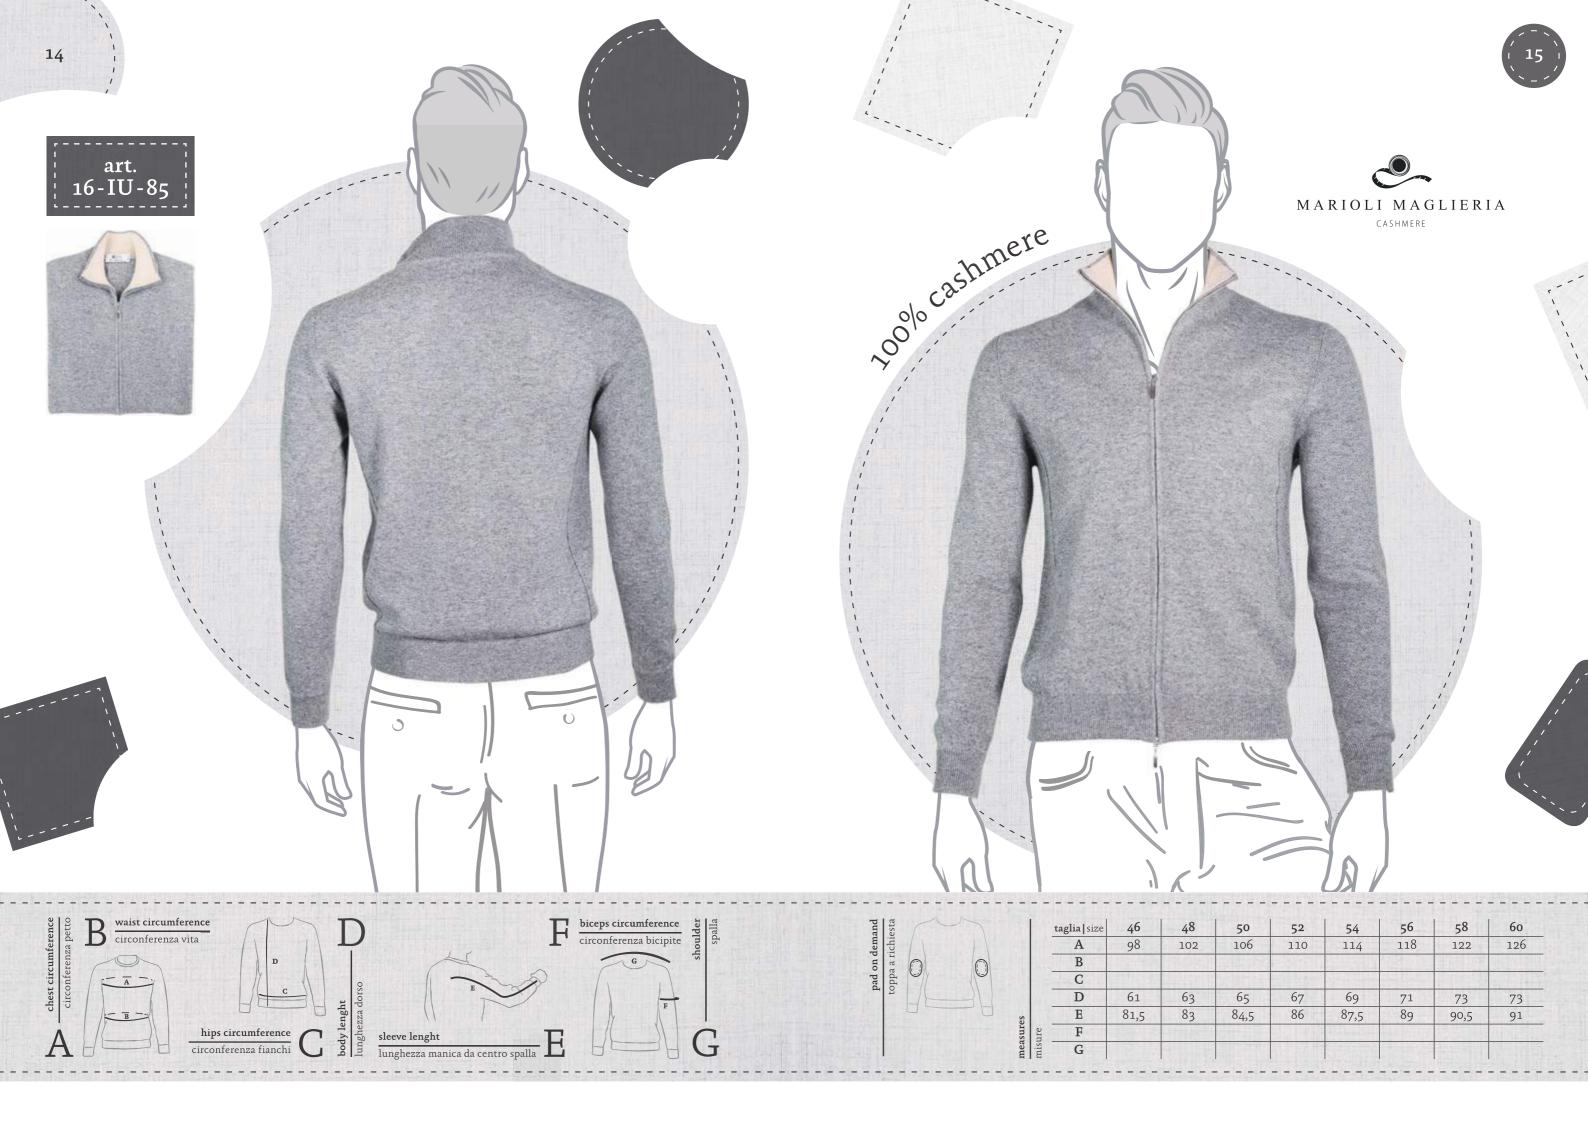

## indice uomo | man index

|                    | taglia   size | 38           | 40 | 42  | 44      | 46        | 48     | 50 | 52          |
|--------------------|---------------|--------------|----|-----|---------|-----------|--------|----|-------------|
| measures<br>misure | A             |              |    | 30  |         | 8 H 185 A |        |    |             |
|                    | В             |              |    |     | WE SHE  |           |        |    | a May       |
|                    | C             |              |    |     |         |           |        |    | - diffusion |
|                    | D             |              |    | 160 | Maria H |           |        |    |             |
|                    | E             |              |    |     |         | 1 E CO    |        |    |             |
|                    | F             | # 10 DVA (I) |    |     |         |           | ELGAR. |    | LEW L       |
| mea<br>mist        | G             |              |    |     |         |           |        |    |             |