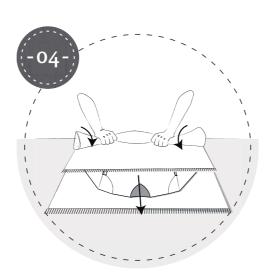

#### Procurarsi un asciugamano abbastanza grande.

Get a quite large towel.

Dopo aver eliminato l'acqua, appoggiare il capo su un asciugamano grande, a sua volta posizionato su una superficie piana.

After squeezing out water, lay the garment on a quite large towel on a flat surface.

### Piegare l'asciugamano fino a coprire il capo.

Fold the towel and cover the garment.

Arrotolare l'asciugamano e il capo insieme, in modo da rimuovere l'acqua, facendo attenzione a premere e strizzare delicatamente durante questo passaggio.

Gently roll the towel and garment together to remove moisture, squeezing and pressing as you work.

Non asciugare, ne conservare mai un capo in cashmere appeso ad una stampella.

Tenerlo lontano dal sole e dal calore.