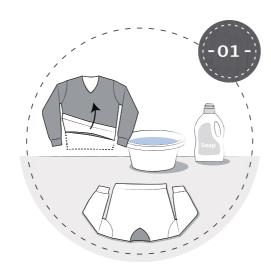

## lavaggio del capo | garment care

Mettere il capo al rovescio. Riempire una vaschetta con dell'acqua fredda e del detersivo delicato.

Turn the garment wrong side out. Fill a tub or sink with cold water and get some mild detergent.