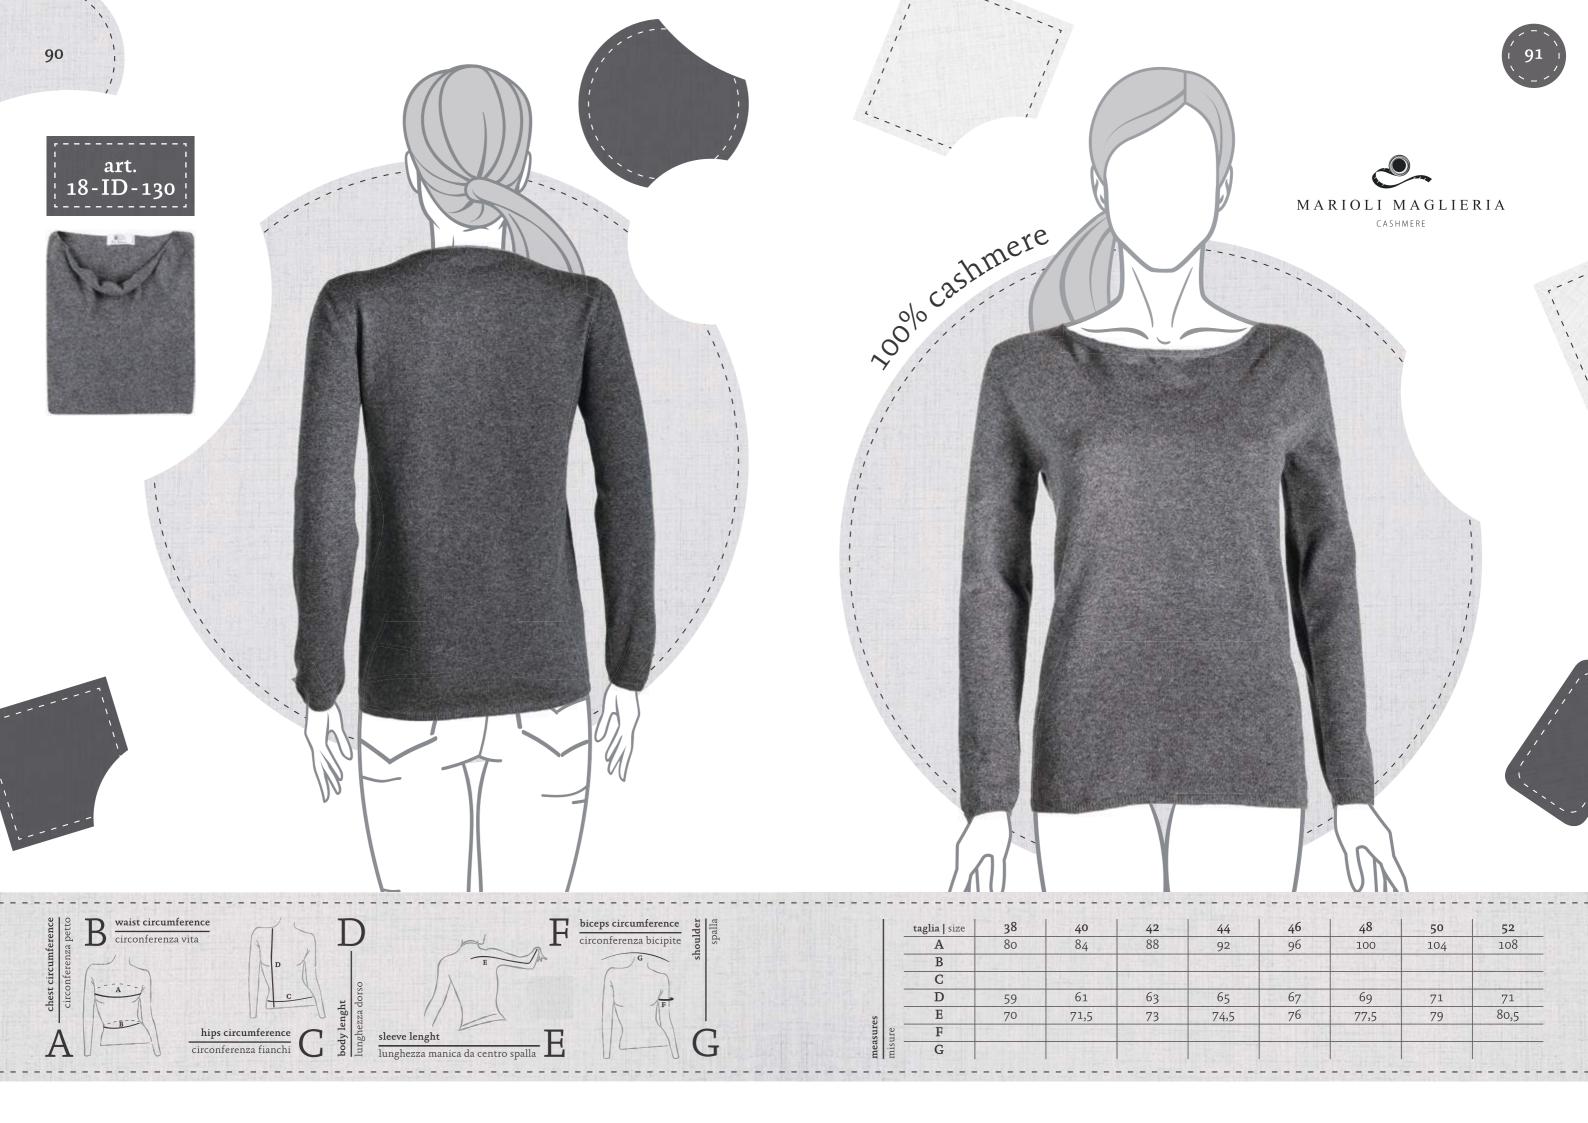

## indice uomo | man index

|                    | taglia   size | 38           | 40 | 42  | 44      | 46        | 48     | 50 | 52          |
|--------------------|---------------|--------------|----|-----|---------|-----------|--------|----|-------------|
| measures<br>misure | A             |              |    | 30  |         | 8 H 185 A |        |    |             |
|                    | В             |              |    |     | WE SHE  |           |        |    | a May       |
|                    | C             |              |    |     |         |           |        |    | - diffusion |
|                    | D             |              |    | 160 | Maria H |           |        |    |             |
|                    | E             |              |    |     |         | 1 E CO    |        |    |             |
|                    | F             | # 10 DVA (I) |    |     |         |           | ELGAR. |    | LEW L       |
| mea<br>mist        | G             |              |    |     |         |           |        |    |             |