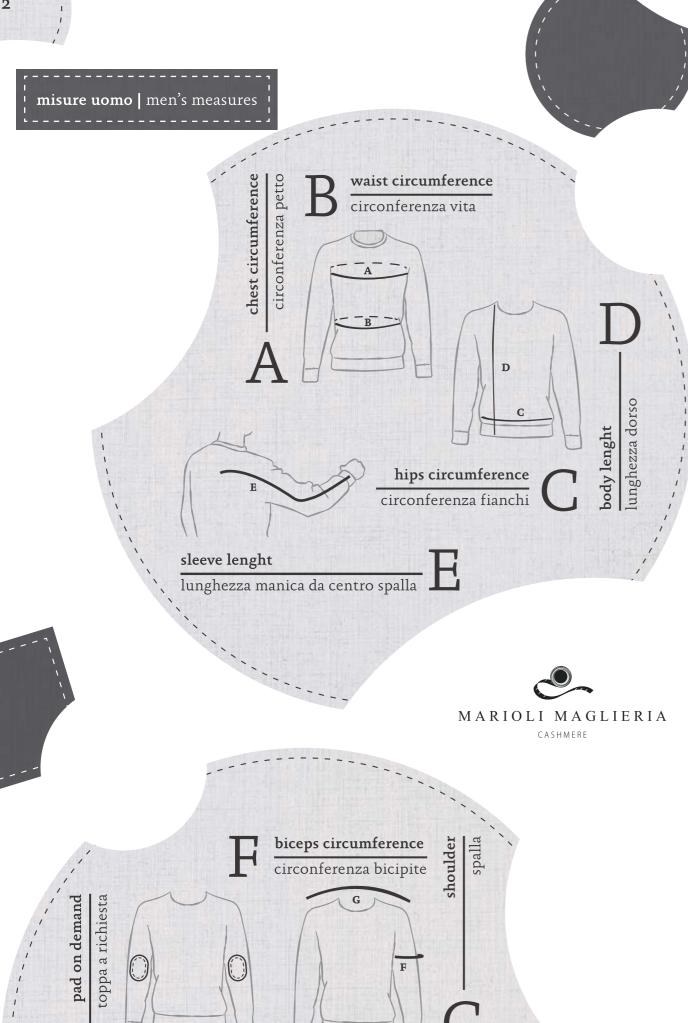

## indice uomo | man index

|                    | taglia   size | 38           | 40 | 42  | 44      | 46        | 48     | 50 | 52          |
|--------------------|---------------|--------------|----|-----|---------|-----------|--------|----|-------------|
| measures<br>misure | A             |              |    | 30  |         | 8 H 185 A |        |    |             |
|                    | В             |              |    |     | WE SHE  |           |        |    | a May       |
|                    | C             |              |    |     |         |           |        |    | - diffusion |
|                    | D             |              |    | 160 | Maria H |           |        |    |             |
|                    | E             |              |    |     |         | 1 E CO    |        |    |             |
|                    | F             | # 10 DVA (I) |    |     |         |           | ELGAR. |    | LEW L       |
| mea<br>mist        | G             |              |    |     |         |           |        |    |             |