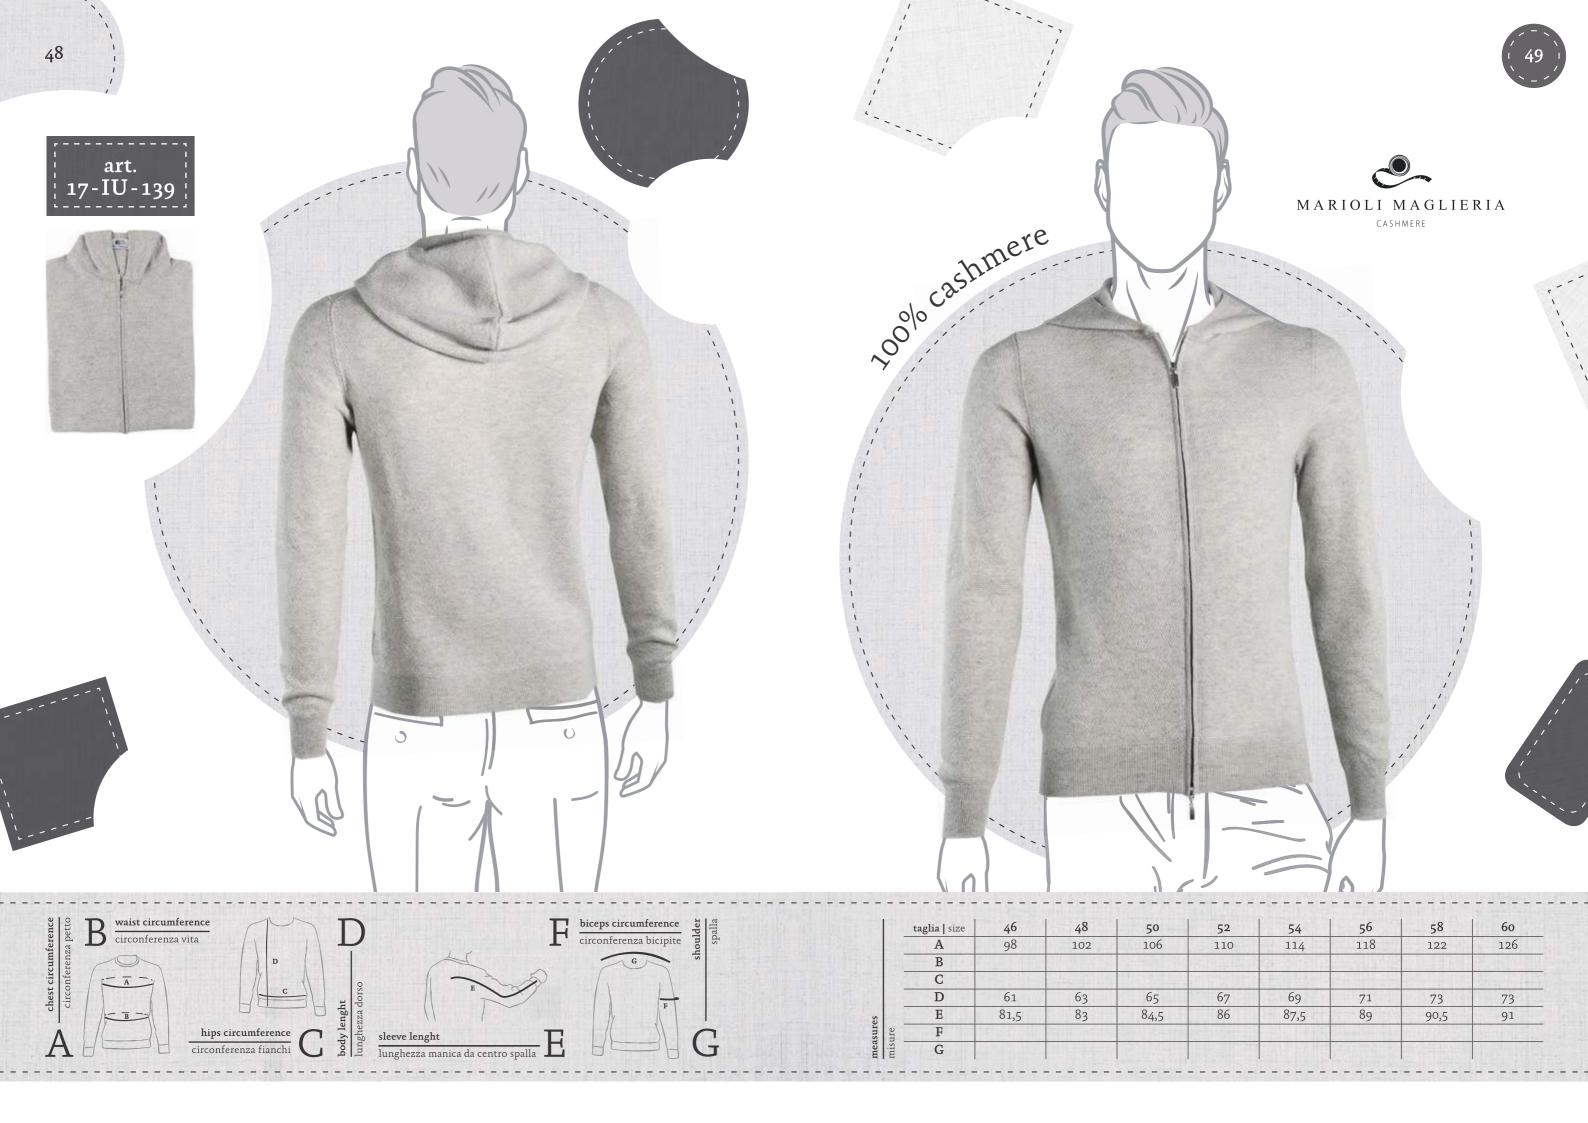

## indice uomo | man index

|                    | taglia   size | 38           | 40 | 42  | 44      | 46        | 48     | 50 | 52          |
|--------------------|---------------|--------------|----|-----|---------|-----------|--------|----|-------------|
| measures<br>misure | A             |              |    | 30  |         | 8 H 185 A |        |    |             |
|                    | В             |              |    |     | WE SHE  |           |        |    | a May       |
|                    | C             |              |    |     |         |           |        |    | - diffusion |
|                    | D             |              |    | 160 | Maria H |           |        |    |             |
|                    | E             |              |    |     |         | 1 E CO    |        |    |             |
|                    | F             | # 10 DVA (I) |    |     |         |           | ELGAR. |    | LEW L       |
| mea<br>mist        | G             |              |    |     |         |           |        |    |             |