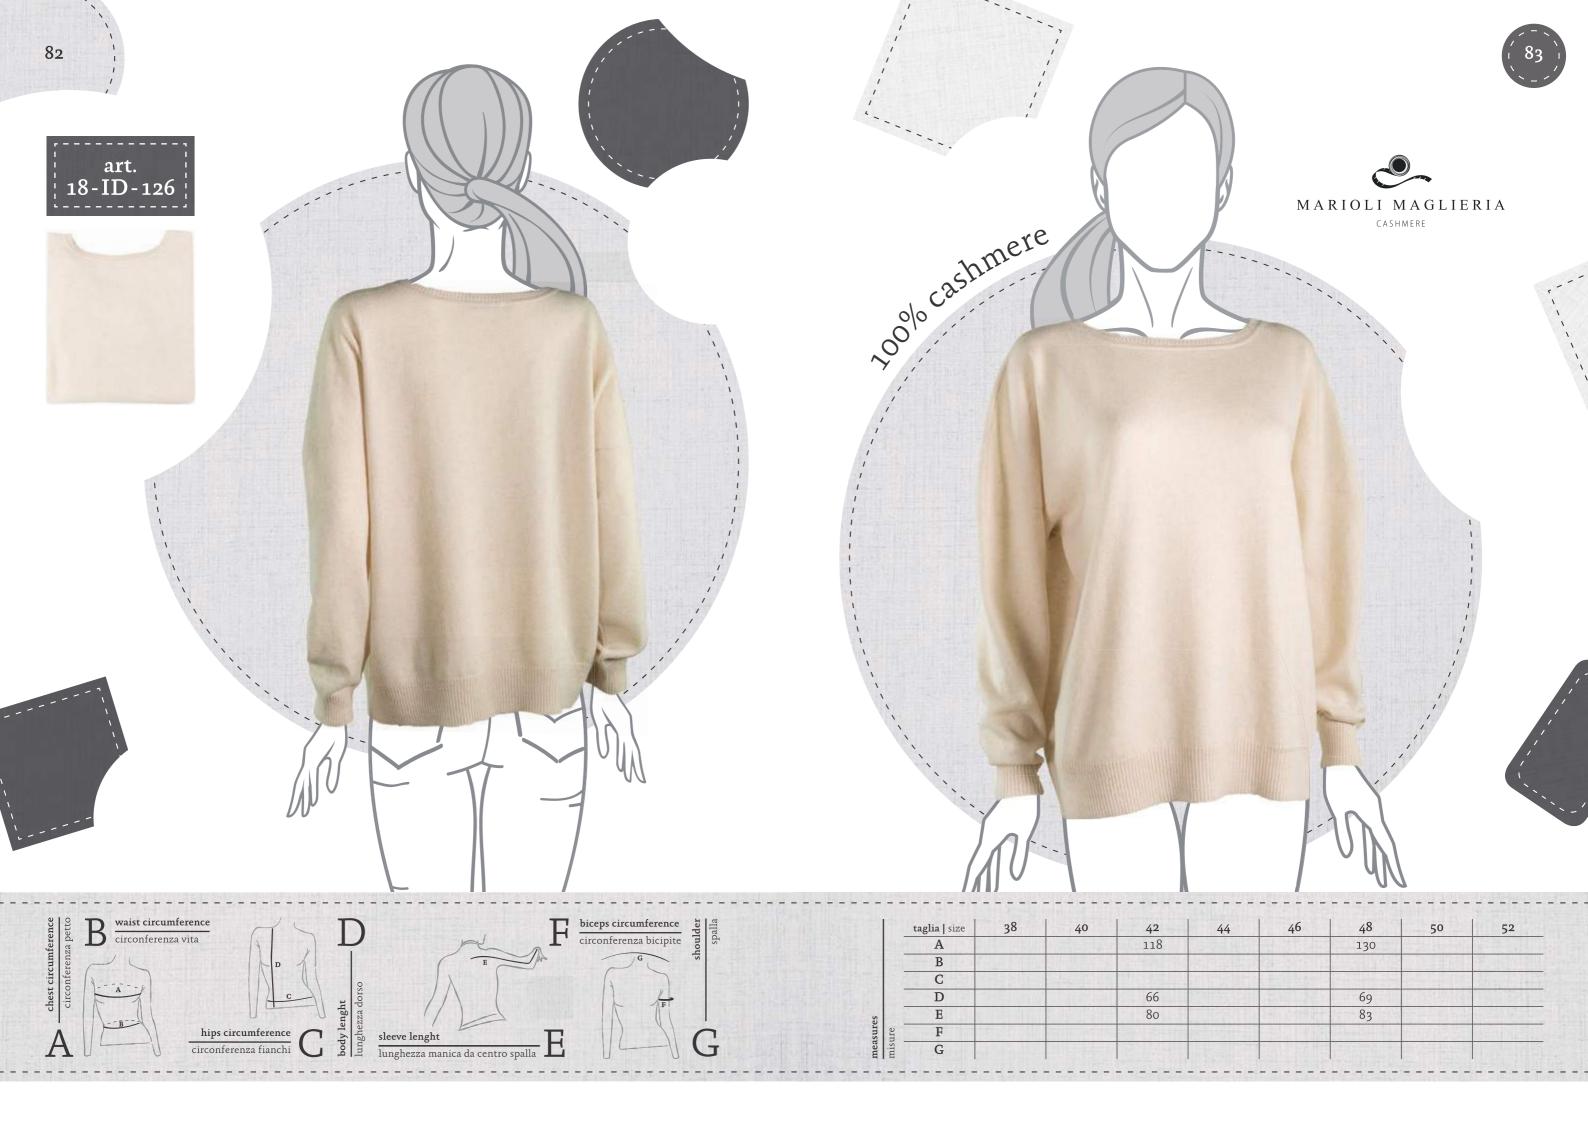

## indice uomo | man index

|                    | taglia   size | 38           | 40 | 42  | 44      | 46        | 48     | 50 | 52          |
|--------------------|---------------|--------------|----|-----|---------|-----------|--------|----|-------------|
| measures<br>misure | A             |              |    | 30  |         | 8 H 185 A |        |    |             |
|                    | В             |              |    |     | WE SHE  |           |        |    | a May       |
|                    | C             |              |    |     |         |           |        |    | - diffusion |
|                    | D             |              |    | 160 | Maria H |           |        |    |             |
|                    | E             |              |    |     |         | 1 E CO    |        |    |             |
|                    | F             | # 10 DVA (I) |    |     |         |           | ELGAR. |    | LEW L       |
| mea<br>mist        | G             |              |    |     |         |           |        |    |             |