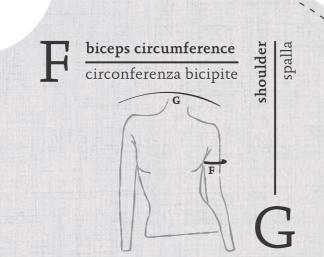

## indice uomo | man index

|                    | taglia   size | 38           | 40 | 42  | 44      | 46        | 48     | 50 | 52          |
|--------------------|---------------|--------------|----|-----|---------|-----------|--------|----|-------------|
| measures<br>misure | A             |              |    | 30  |         | 8 H 185 A |        |    |             |
|                    | В             |              |    |     | WE SHE  |           |        |    | a May       |
|                    | C             |              |    |     |         |           |        |    | - diffusion |
|                    | D             |              |    | 160 | Maria H |           |        |    |             |
|                    | E             |              |    |     |         | 1 E CO    |        |    |             |
|                    | F             | # 10 DVA (I) |    |     |         |           | ELGAR. |    | LEW L       |
| mea<br>mist        | G             |              |    |     |         |           |        |    |             |