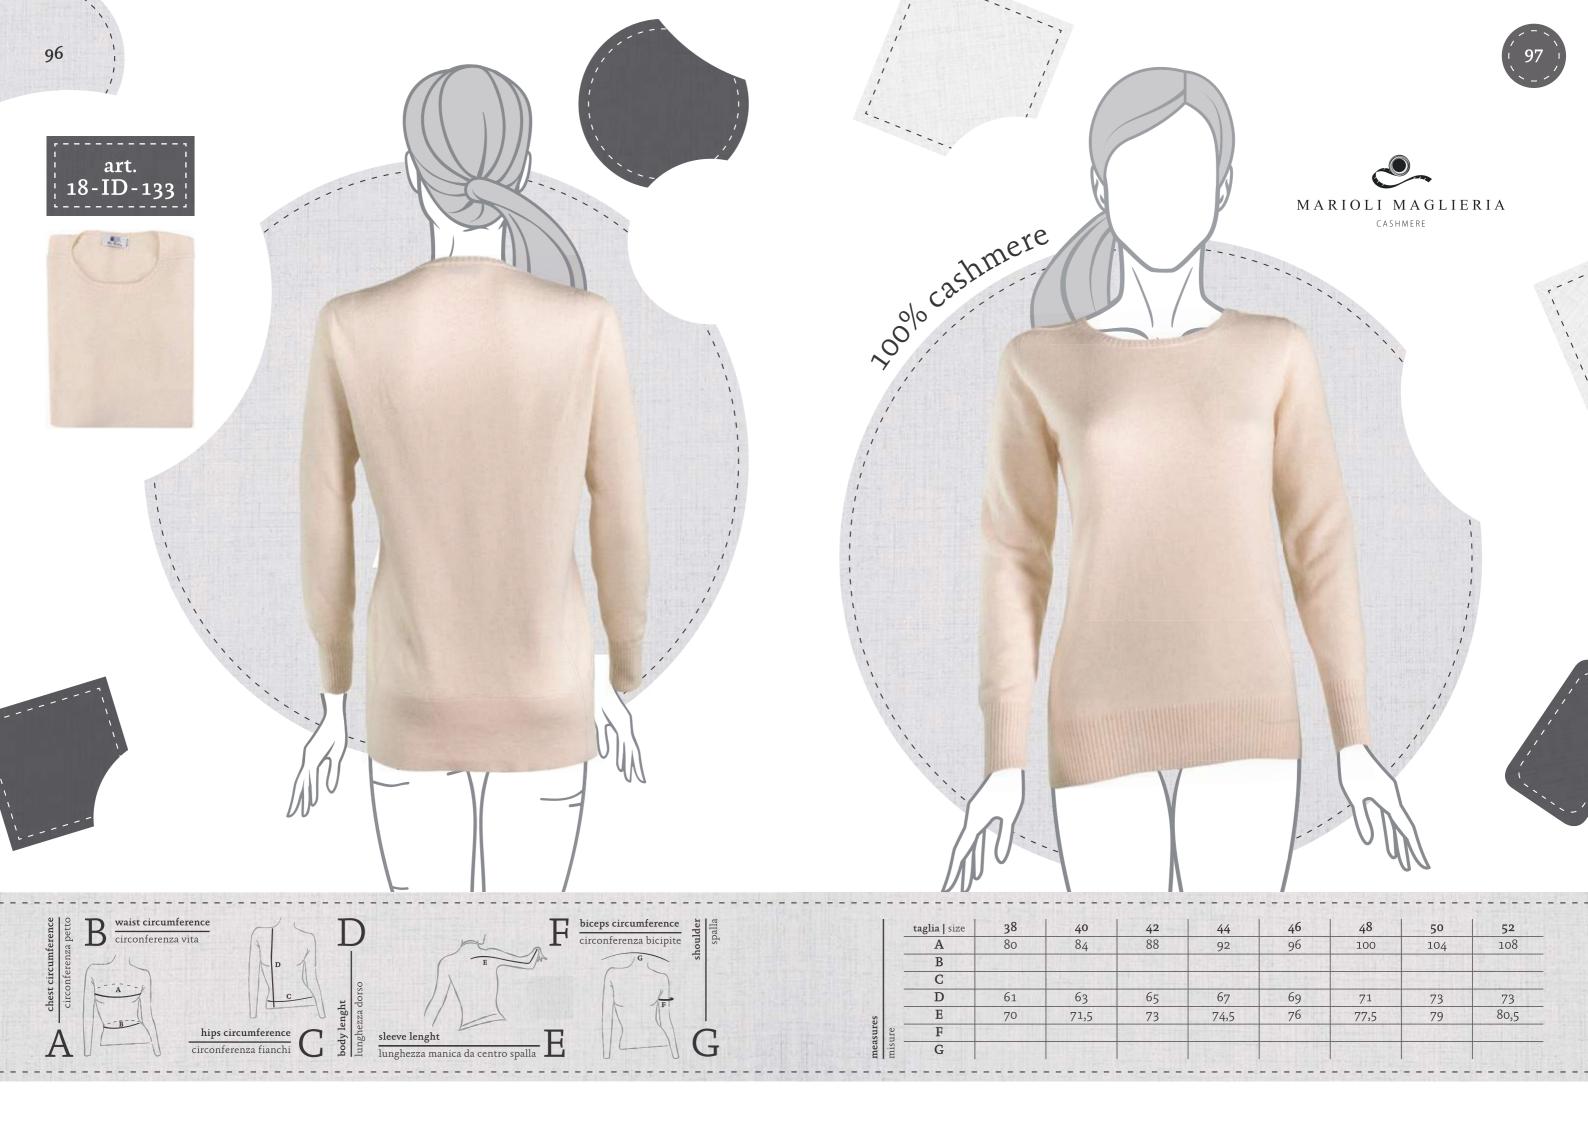

## indice uomo | man index

|                    | taglia   size | 38           | 40 | 42  | 44      | 46        | 48     | 50 | 52          |
|--------------------|---------------|--------------|----|-----|---------|-----------|--------|----|-------------|
| measures<br>misure | A             |              |    | 30  |         | 8 H 185 A |        |    |             |
|                    | В             |              |    |     | WE SHE  |           |        |    | a May       |
|                    | C             |              |    |     |         |           |        |    | - diffusion |
|                    | D             |              |    | 160 | Maria H |           |        |    |             |
|                    | E             |              |    |     |         | 1 E CO    |        |    |             |
|                    | F             | # 10 DVA (I) |    |     |         |           | ELGAR. |    | LEW L       |
| mea<br>mist        | G             |              |    |     |         |           |        |    |             |