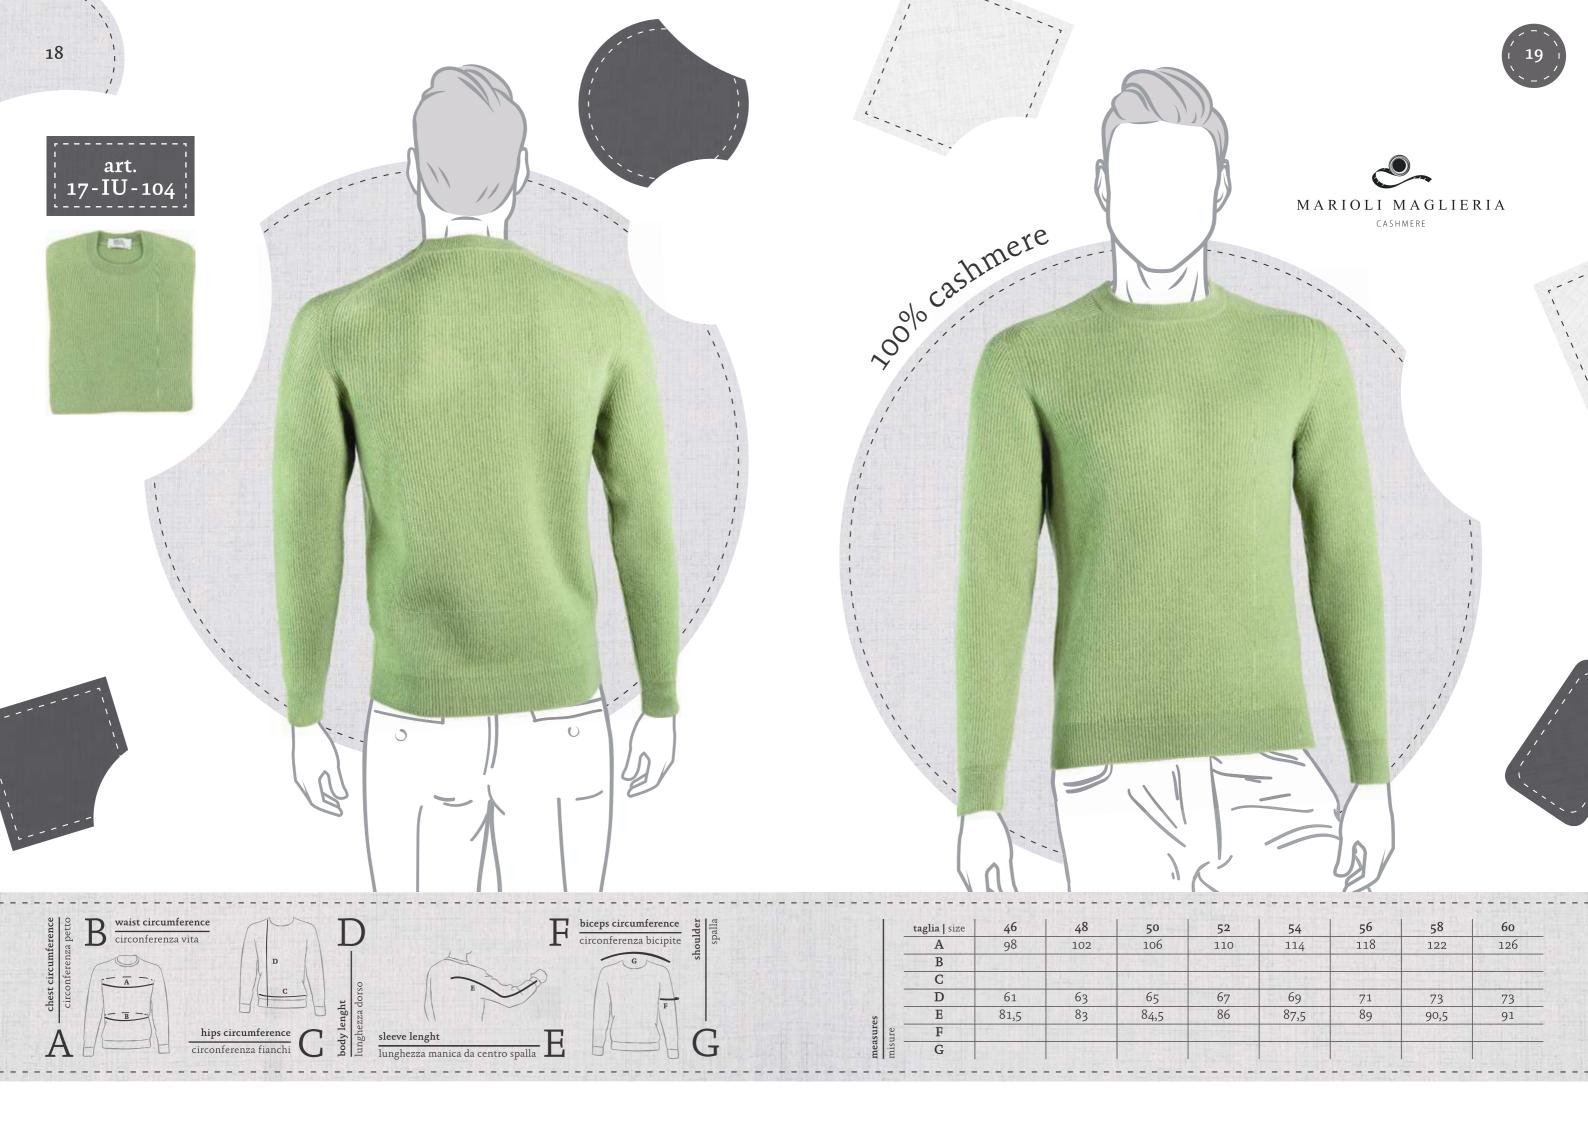

## indice uomo | man index

|                    | taglia   size | 38           | 40 | 42  | 44      | 46        | 48     | 50 | 52          |
|--------------------|---------------|--------------|----|-----|---------|-----------|--------|----|-------------|
| measures<br>misure | A             |              |    | 30  |         | 8 H 185 A |        |    |             |
|                    | В             |              |    |     | WE SHE  |           |        |    | a May       |
|                    | C             |              |    |     |         |           |        |    | - diffusion |
|                    | D             |              |    | 160 | Maria H |           |        |    |             |
|                    | E             |              |    |     |         | 1 E CO    |        |    |             |
|                    | F             | # 10 DVA (I) |    |     |         |           | ELGAR. |    | LEW L       |
| mea<br>mist        | G             |              |    |     |         |           |        |    |             |