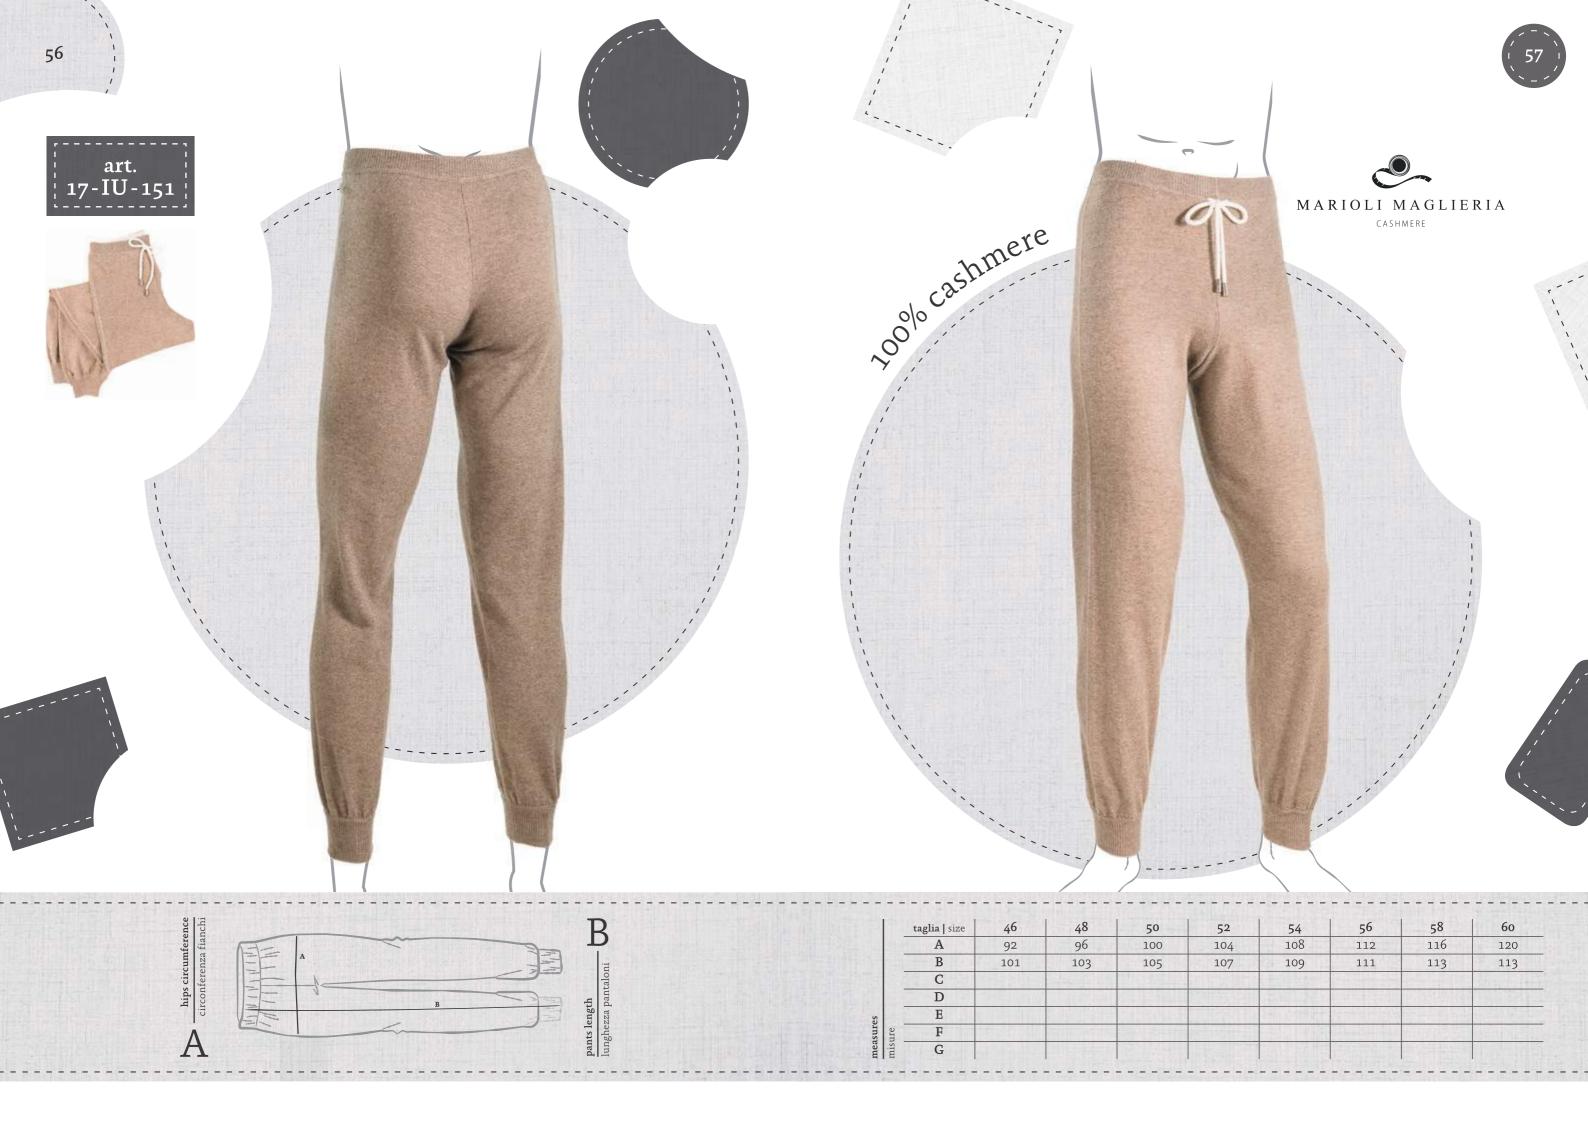

## indice uomo | man index

|                    | taglia   size | 38           | 40 | 42  | 44      | 46        | 48     | 50 | 52          |
|--------------------|---------------|--------------|----|-----|---------|-----------|--------|----|-------------|
| measures<br>misure | A             |              |    | 30  |         | 8 H 185 A |        |    |             |
|                    | В             |              |    |     | WE SHE  |           |        |    | a May       |
|                    | C             |              |    |     |         |           |        |    | - diffusion |
|                    | D             |              |    | 160 | Maria H |           |        |    |             |
|                    | E             |              |    |     |         | 1 E CO    |        |    |             |
|                    | F             | # 10 DVA (I) |    |     |         |           | ELGAR. |    | LEW L       |
| mea<br>mist        | G             |              |    |     |         |           |        |    |             |