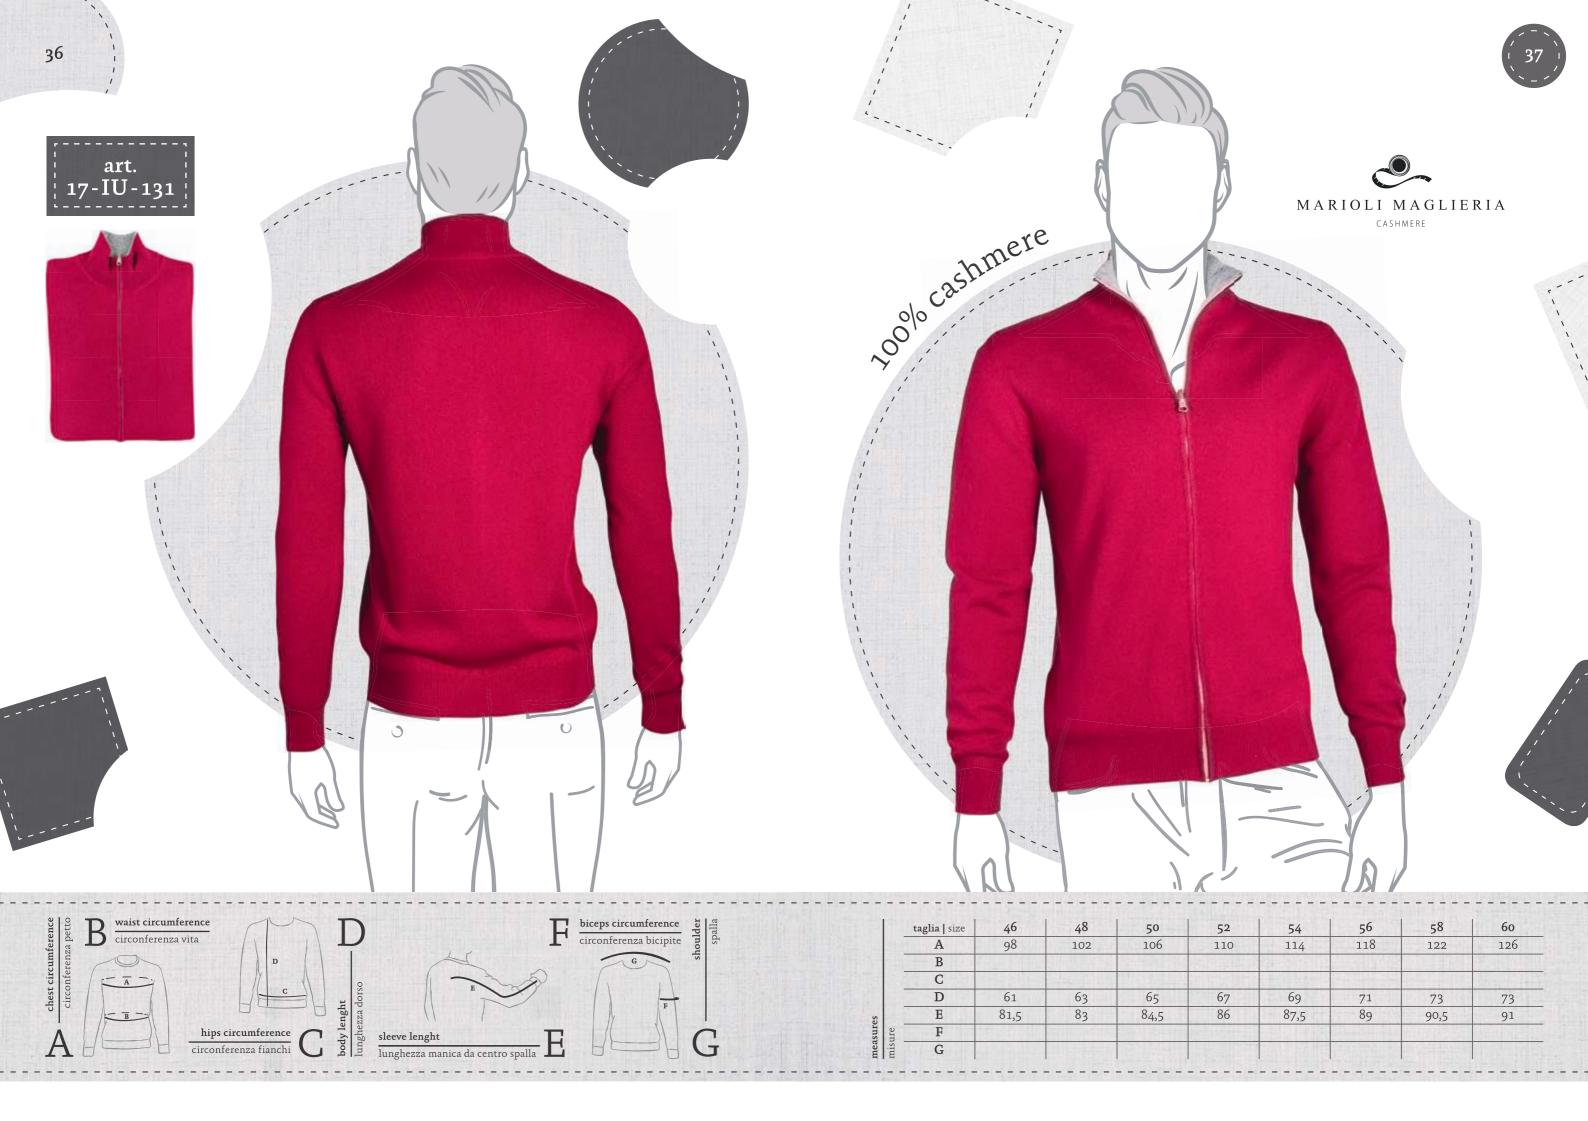

## indice uomo | man index

|                    | taglia   size | 38           | 40 | 42  | 44      | 46        | 48     | 50 | 52          |
|--------------------|---------------|--------------|----|-----|---------|-----------|--------|----|-------------|
| measures<br>misure | A             |              |    | 30  |         | 8 H 185 A |        |    |             |
|                    | В             |              |    |     | WE SHE  |           |        |    | a May       |
|                    | C             |              |    |     |         |           |        |    | - diffusion |
|                    | D             |              |    | 160 | Maria H |           |        |    |             |
|                    | E             |              |    |     |         | 1 E CO    |        |    |             |
|                    | F             | # 10 DVA (I) |    |     |         |           | ELGAR. |    | LEW L       |
| mea<br>mist        | G             |              |    |     |         |           |        |    |             |