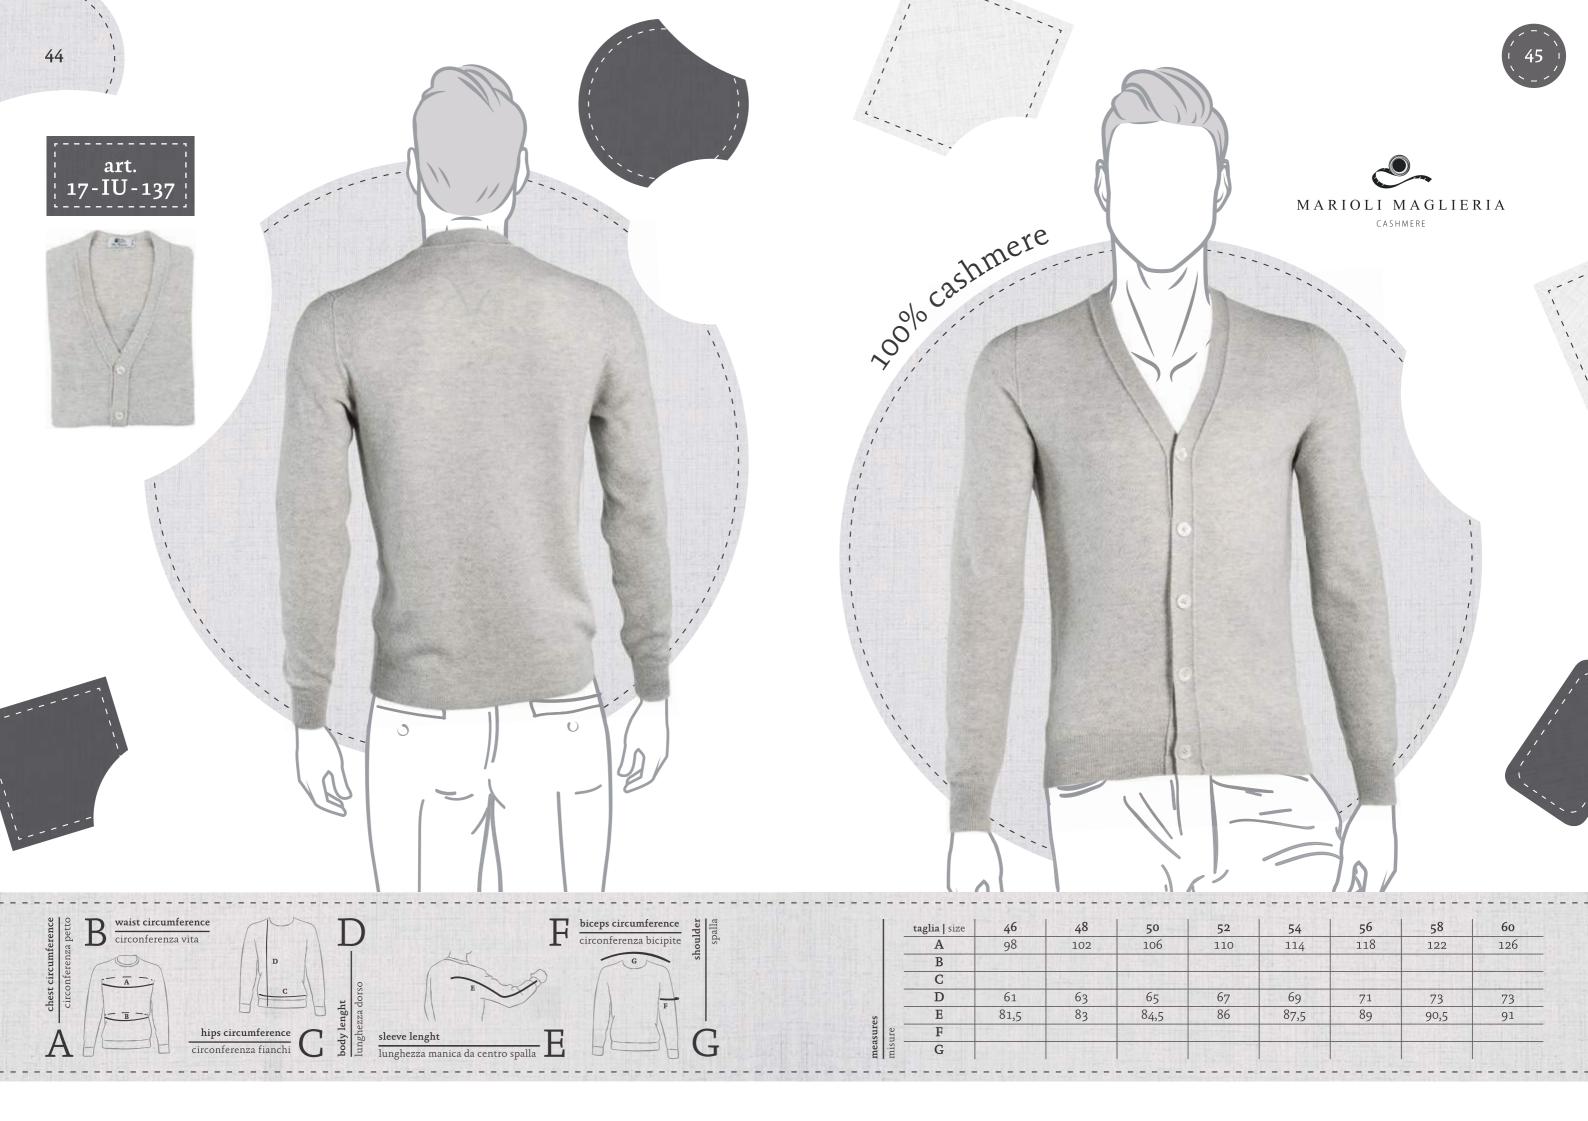

## indice uomo | man index

|                    | taglia   size | 38           | 40 | 42  | 44      | 46        | 48     | 50 | 52          |
|--------------------|---------------|--------------|----|-----|---------|-----------|--------|----|-------------|
| measures<br>misure | A             |              |    | 30  |         | 8 H 185 A |        |    |             |
|                    | В             |              |    |     | WE SHE  |           |        |    | a May       |
|                    | C             |              |    |     |         |           |        |    | - diffusion |
|                    | D             |              |    | 160 | Maria H |           |        |    |             |
|                    | E             |              |    |     |         | 1 E CO    |        |    |             |
|                    | F             | # 10 DVA (I) |    |     |         |           | ELGAR. |    | LEW L       |
| mea<br>mist        | G             |              |    |     |         |           |        |    |             |