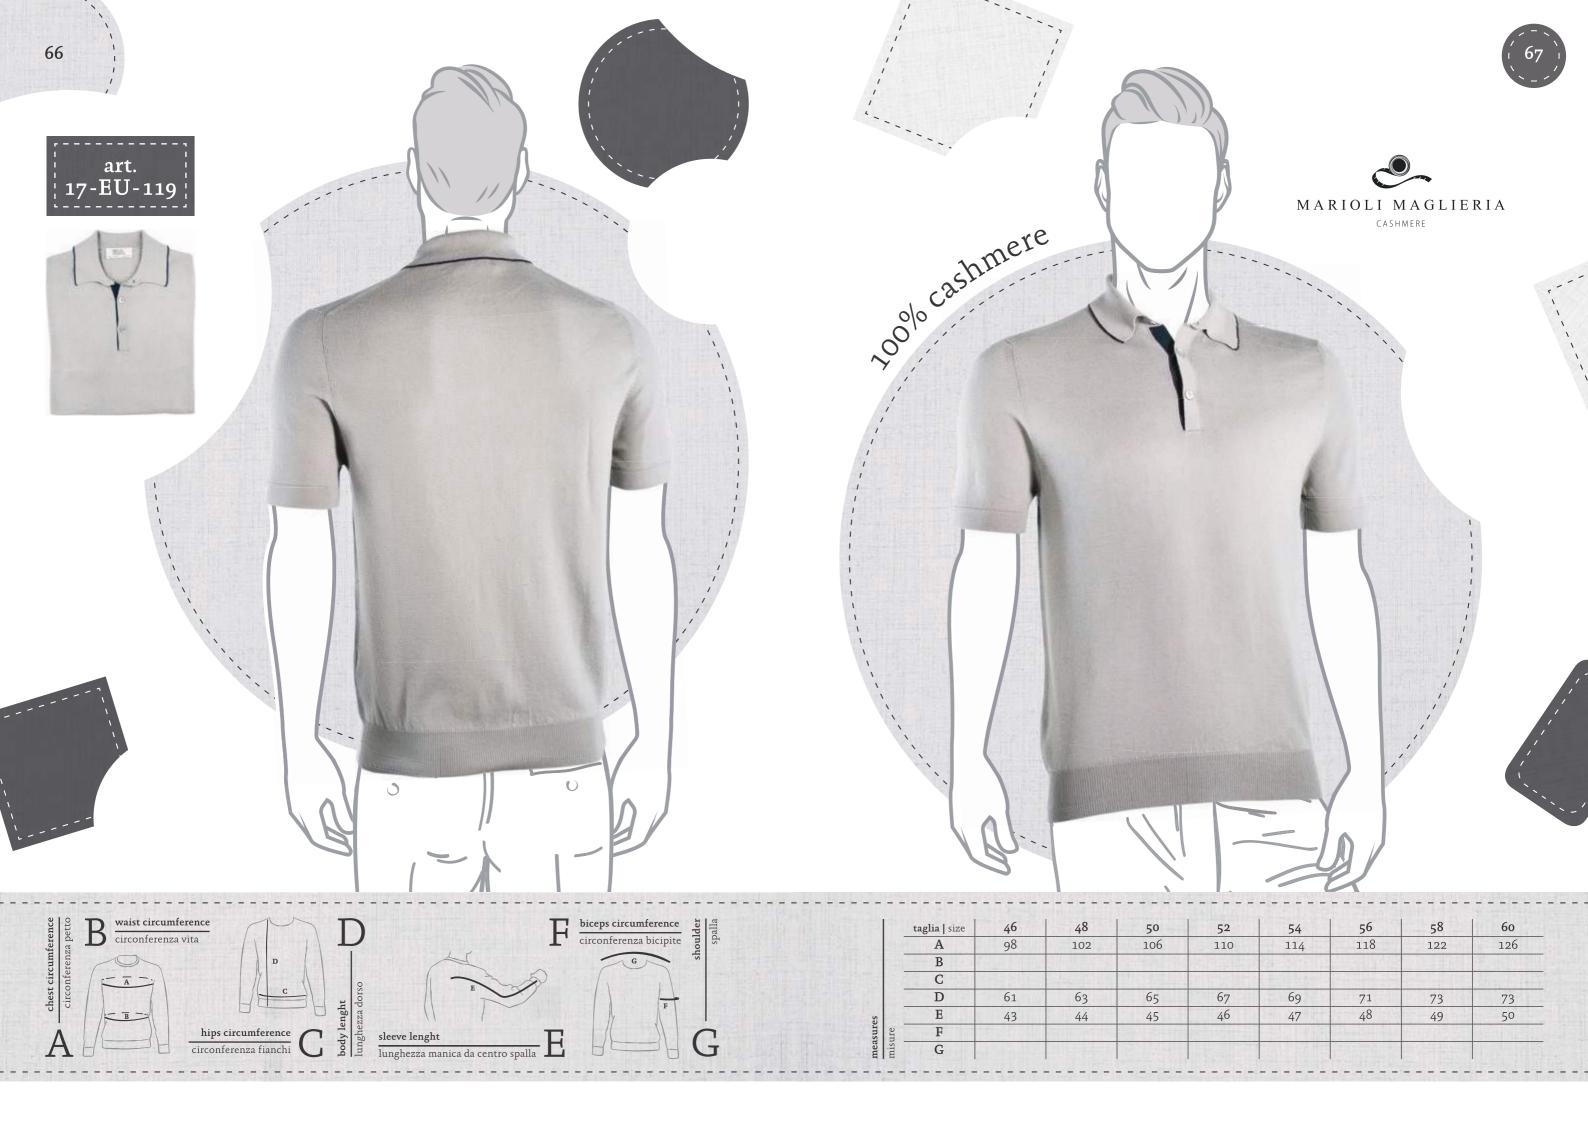

## indice uomo | man index

|                    | taglia   size | 38           | 40 | 42  | 44      | 46        | 48     | 50 | 52          |
|--------------------|---------------|--------------|----|-----|---------|-----------|--------|----|-------------|
| measures<br>misure | A             |              |    | 30  |         | 8 H 185 A |        |    |             |
|                    | В             |              |    |     | WE SHE  |           |        |    | a May       |
|                    | C             |              |    |     |         |           |        |    | - diffusion |
|                    | D             |              |    | 160 | Maria H |           |        |    |             |
|                    | E             |              |    |     |         | 1 E CO    |        |    |             |
|                    | F             | # 10 DVA (I) |    |     |         |           | ELGAR. |    | LEW L       |
| mea<br>mist        | G             |              |    |     |         |           |        |    |             |