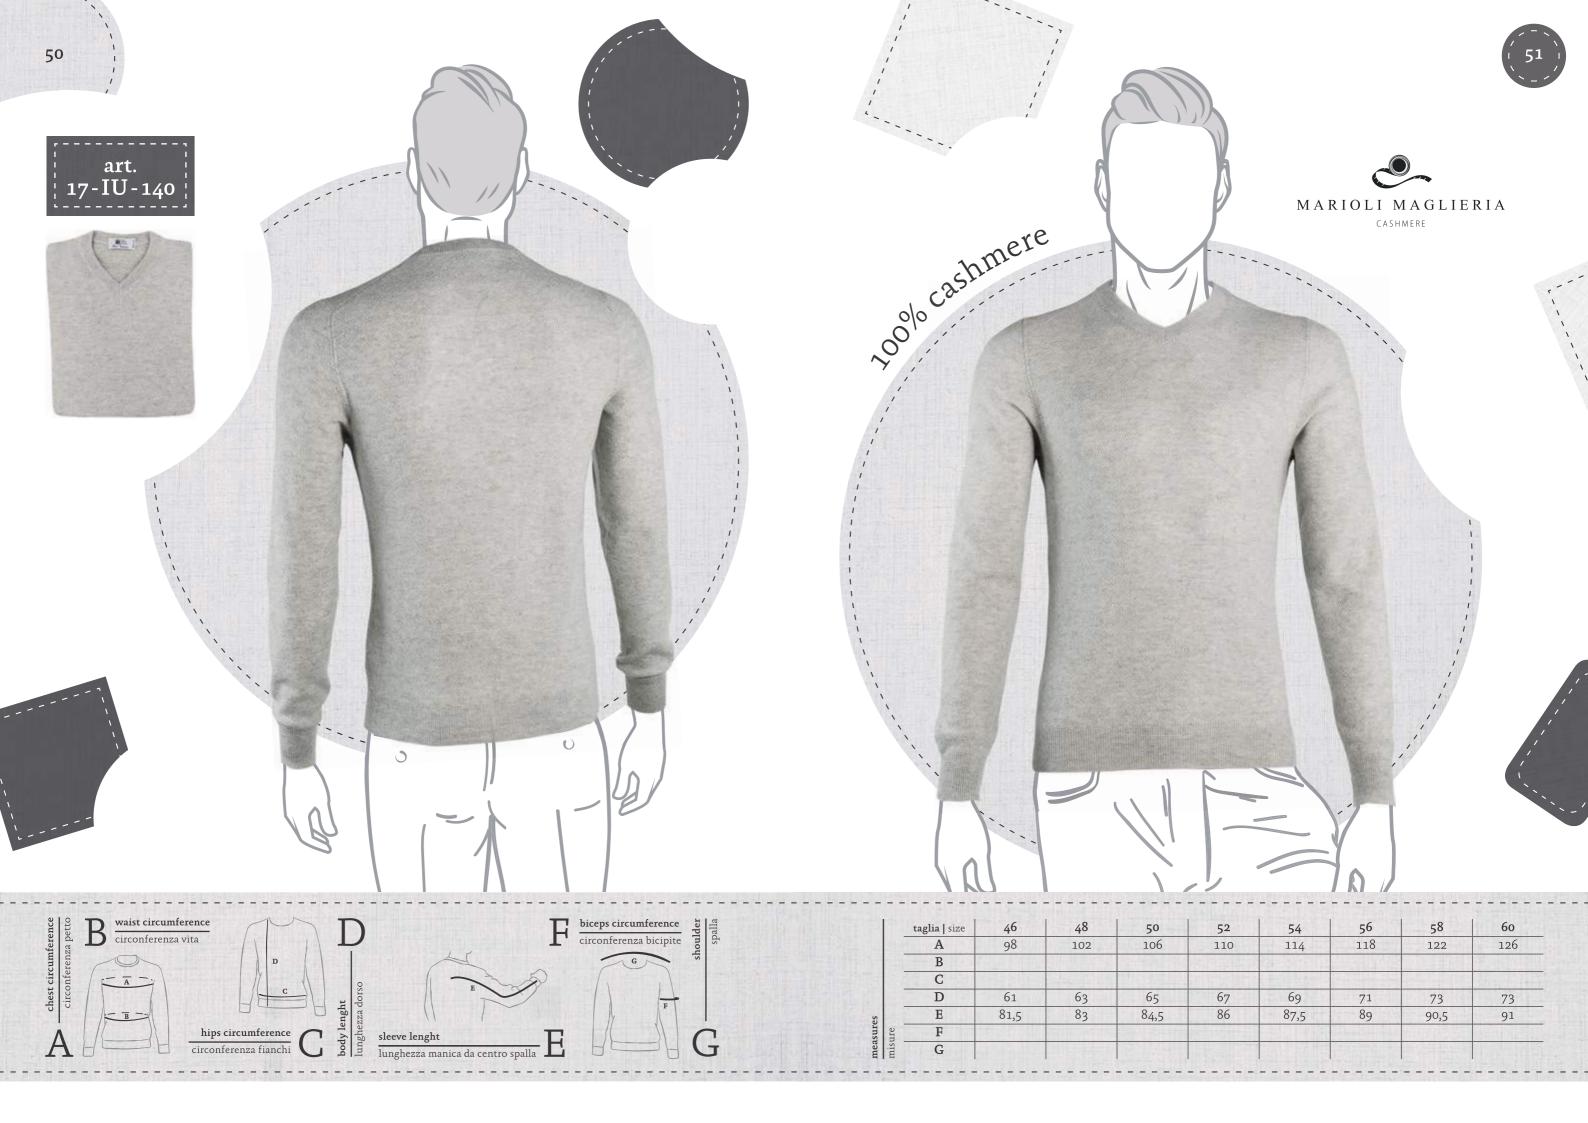

## indice uomo | man index

|                    | taglia   size | 38           | 40 | 42  | 44      | 46        | 48     | 50 | 52          |
|--------------------|---------------|--------------|----|-----|---------|-----------|--------|----|-------------|
| measures<br>misure | A             |              |    | 30  |         | 8 H 185 A |        |    |             |
|                    | В             |              |    |     | WE SHE  |           |        |    | a May       |
|                    | C             |              |    |     |         |           |        |    | - diffusion |
|                    | D             |              |    | 160 | Maria H |           |        |    |             |
|                    | E             |              |    |     |         | 1 E CO    |        |    |             |
|                    | F             | # 10 DVA (I) |    |     |         |           | ELGAR. |    | LEW L       |
| mea<br>mist        | G             |              |    |     |         |           |        |    |             |