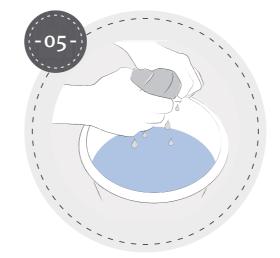

Remove the garment from the water and add a few drops of detergent to the water.

Immergere il capo di nuovo, tenerlo in ammollo muovendolo delicatamente.

Immerse the garment again, soak it and ball it up gently.