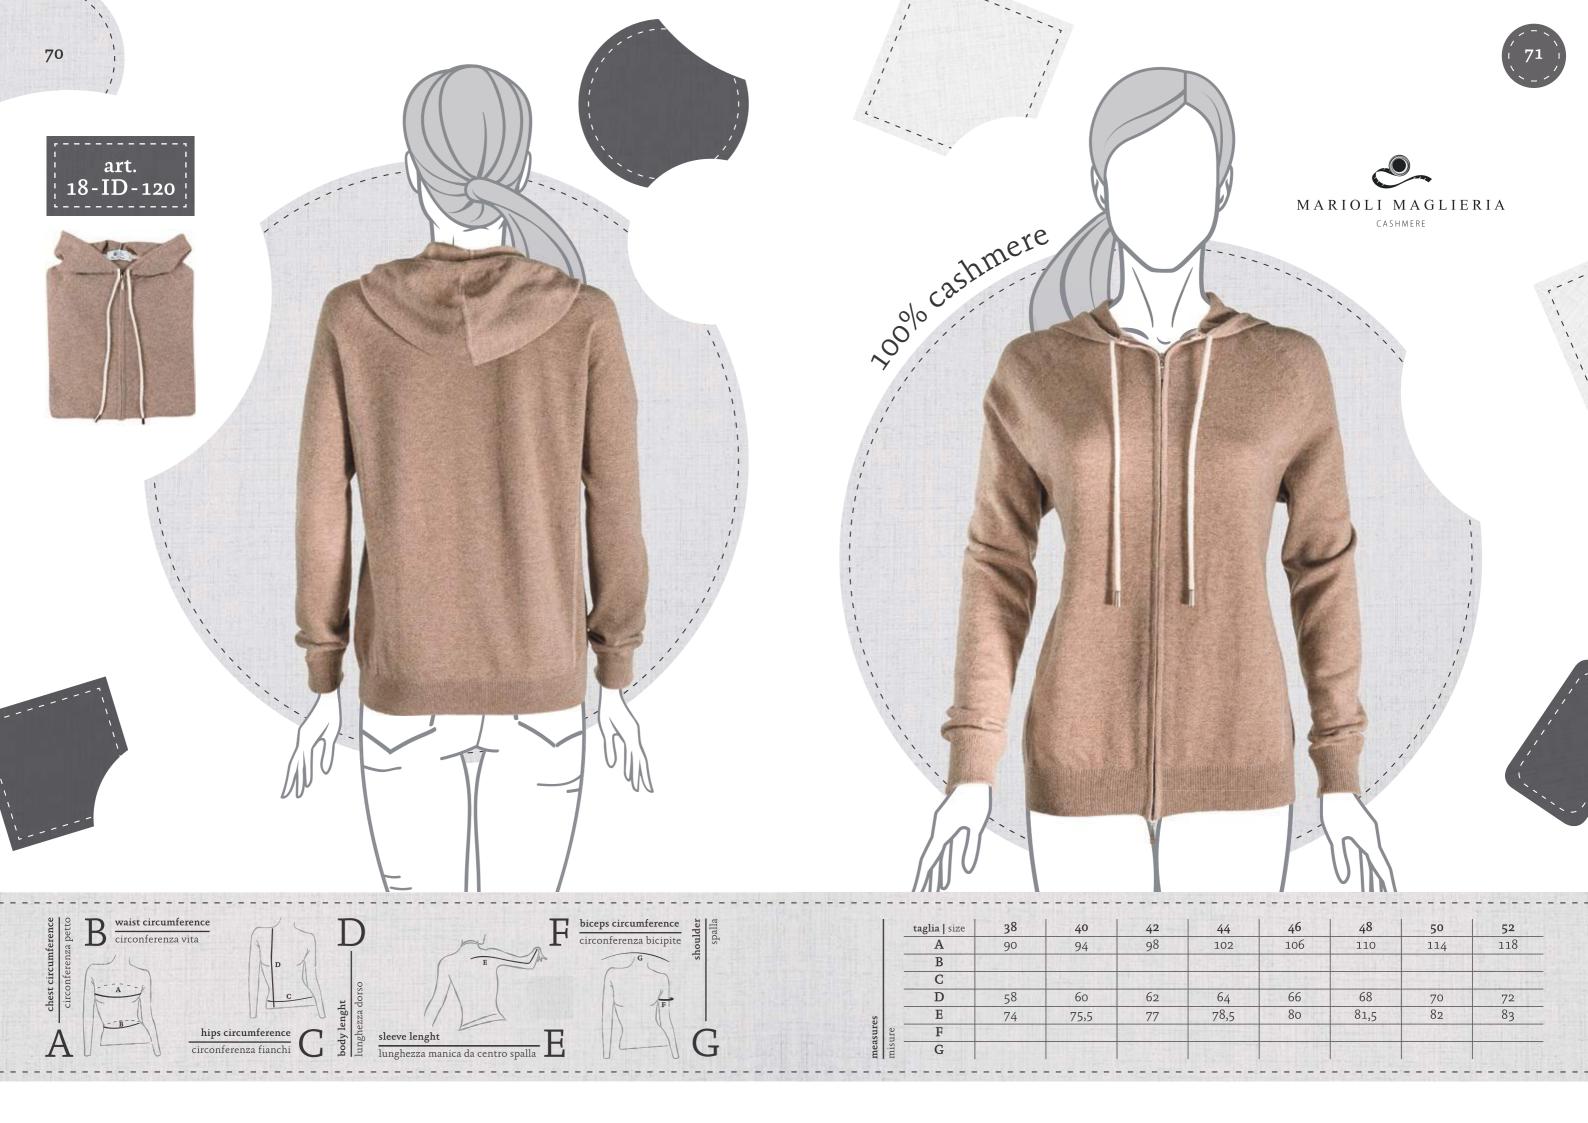

## indice uomo | man index

|                    | taglia   size | 38           | 40 | 42  | 44      | 46        | 48     | 50 | 52          |
|--------------------|---------------|--------------|----|-----|---------|-----------|--------|----|-------------|
| measures<br>misure | A             |              |    | 30  |         | 8 H 185 A |        |    |             |
|                    | В             |              |    |     | WE SHE  |           |        |    | a May       |
|                    | C             |              |    |     |         |           |        |    | - diffusion |
|                    | D             |              |    | 160 | Maria H |           |        |    |             |
|                    | E             |              |    |     |         | 1 E CO    |        |    |             |
|                    | F             | # 10 DVA (I) |    |     |         |           | ELGAR. |    | LEW L       |
| mea<br>mist        | G             |              |    |     |         |           |        |    |             |