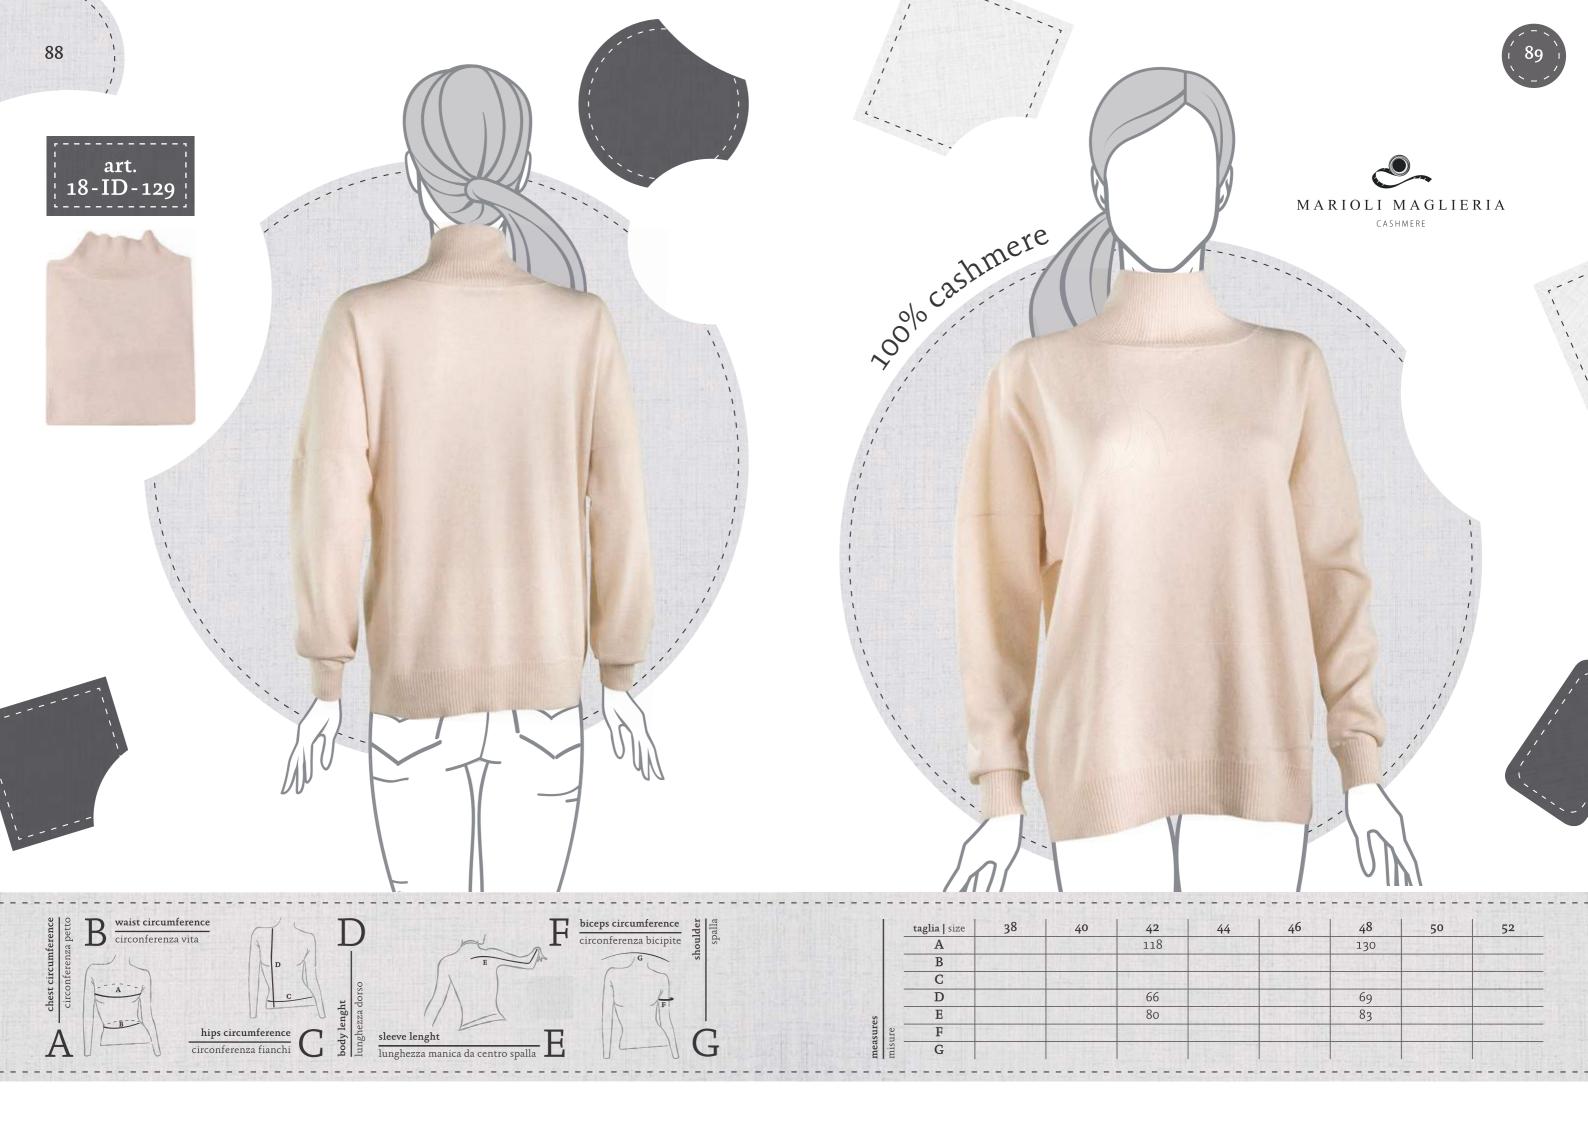

## indice uomo | man index

|                    | taglia   size | 38           | 40 | 42  | 44      | 46        | 48     | 50 | 52          |
|--------------------|---------------|--------------|----|-----|---------|-----------|--------|----|-------------|
| measures<br>misure | A             |              |    | 30  |         | 8 H 185 A |        |    |             |
|                    | В             |              |    |     | WE SHE  |           |        |    | a May       |
|                    | C             |              |    |     |         |           |        |    | - diffusion |
|                    | D             |              |    | 160 | Maria H |           |        |    |             |
|                    | E             |              |    |     |         | 1 E CO    |        |    |             |
|                    | F             | # 10 DVA (I) |    |     |         |           | ELGAR. |    | LEW L       |
| mea<br>mist        | G             |              |    |     |         |           |        |    |             |