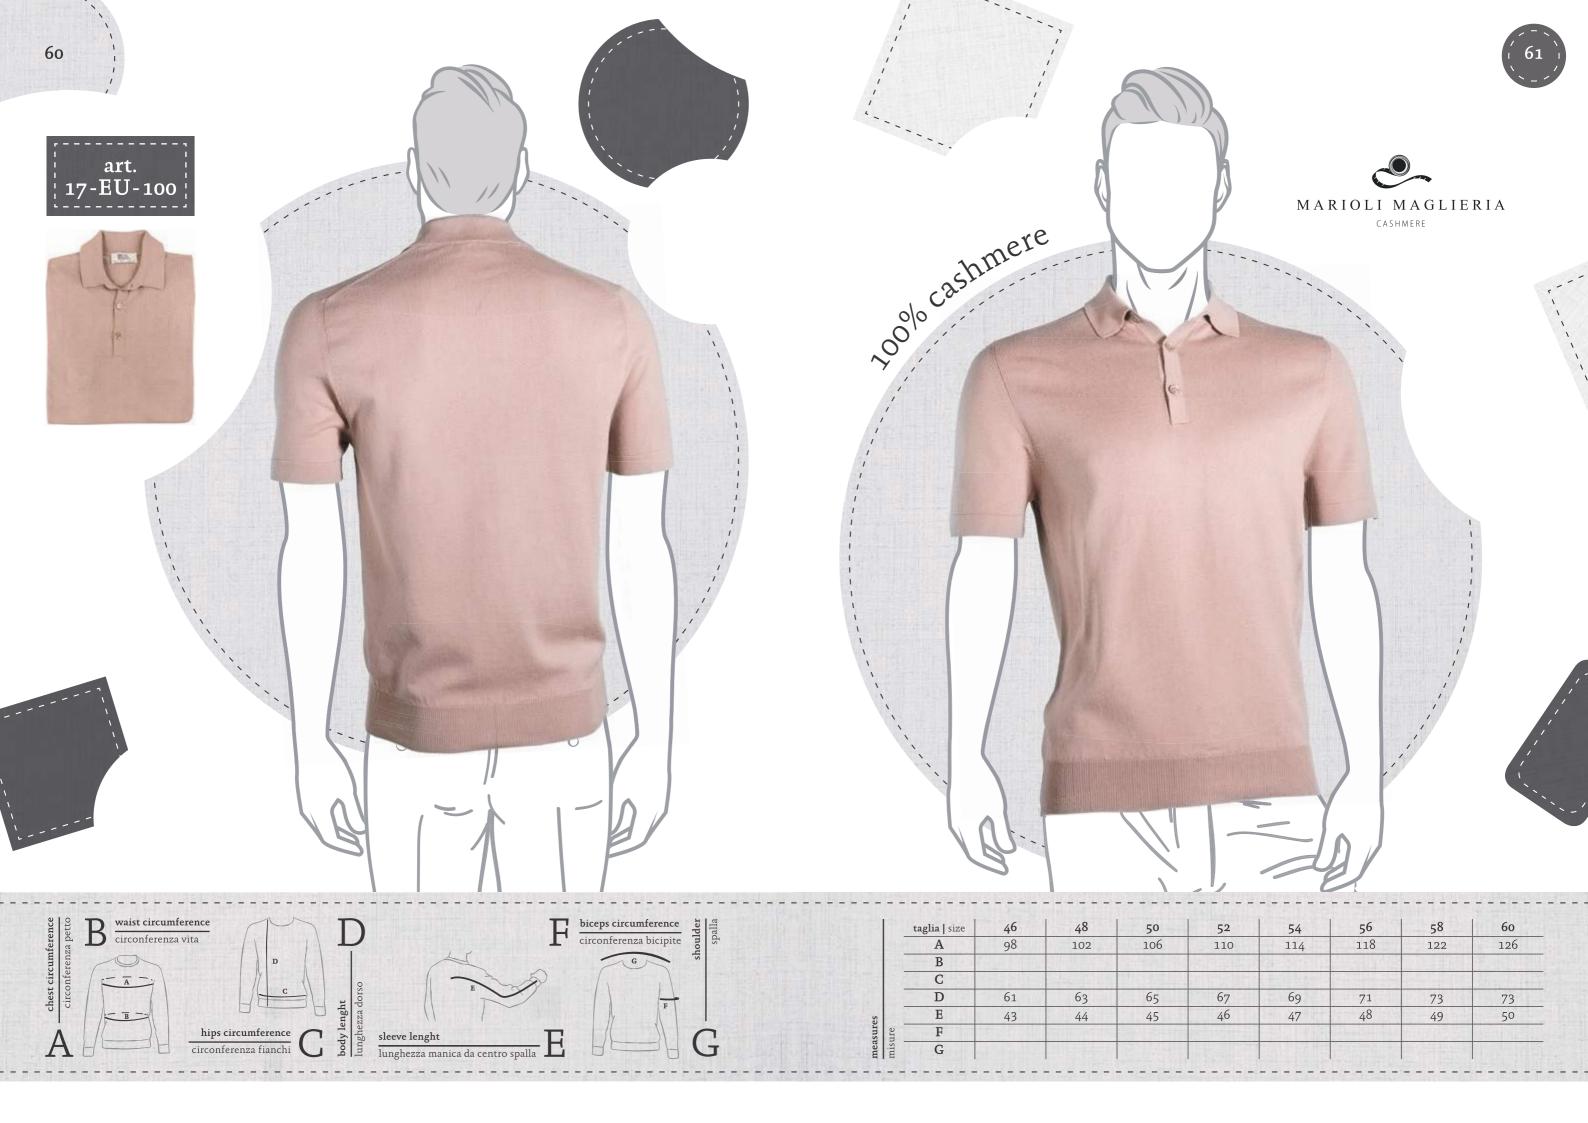

## indice uomo | man index

|                    | taglia   size | 38           | 40 | 42  | 44      | 46        | 48     | 50 | 52          |
|--------------------|---------------|--------------|----|-----|---------|-----------|--------|----|-------------|
| measures<br>misure | A             |              |    | 30  |         | 8 H 185 A |        |    |             |
|                    | В             |              |    |     | WE SHE  |           |        |    | a May       |
|                    | C             |              |    |     |         |           |        |    | - diffusion |
|                    | D             |              |    | 160 | Maria H |           |        |    |             |
|                    | E             |              |    |     |         | 1 E CO    |        |    |             |
|                    | F             | # 10 DVA (I) |    |     |         |           | ELGAR. |    | LEW L       |
| mea<br>mist        | G             |              |    |     |         |           |        |    |             |