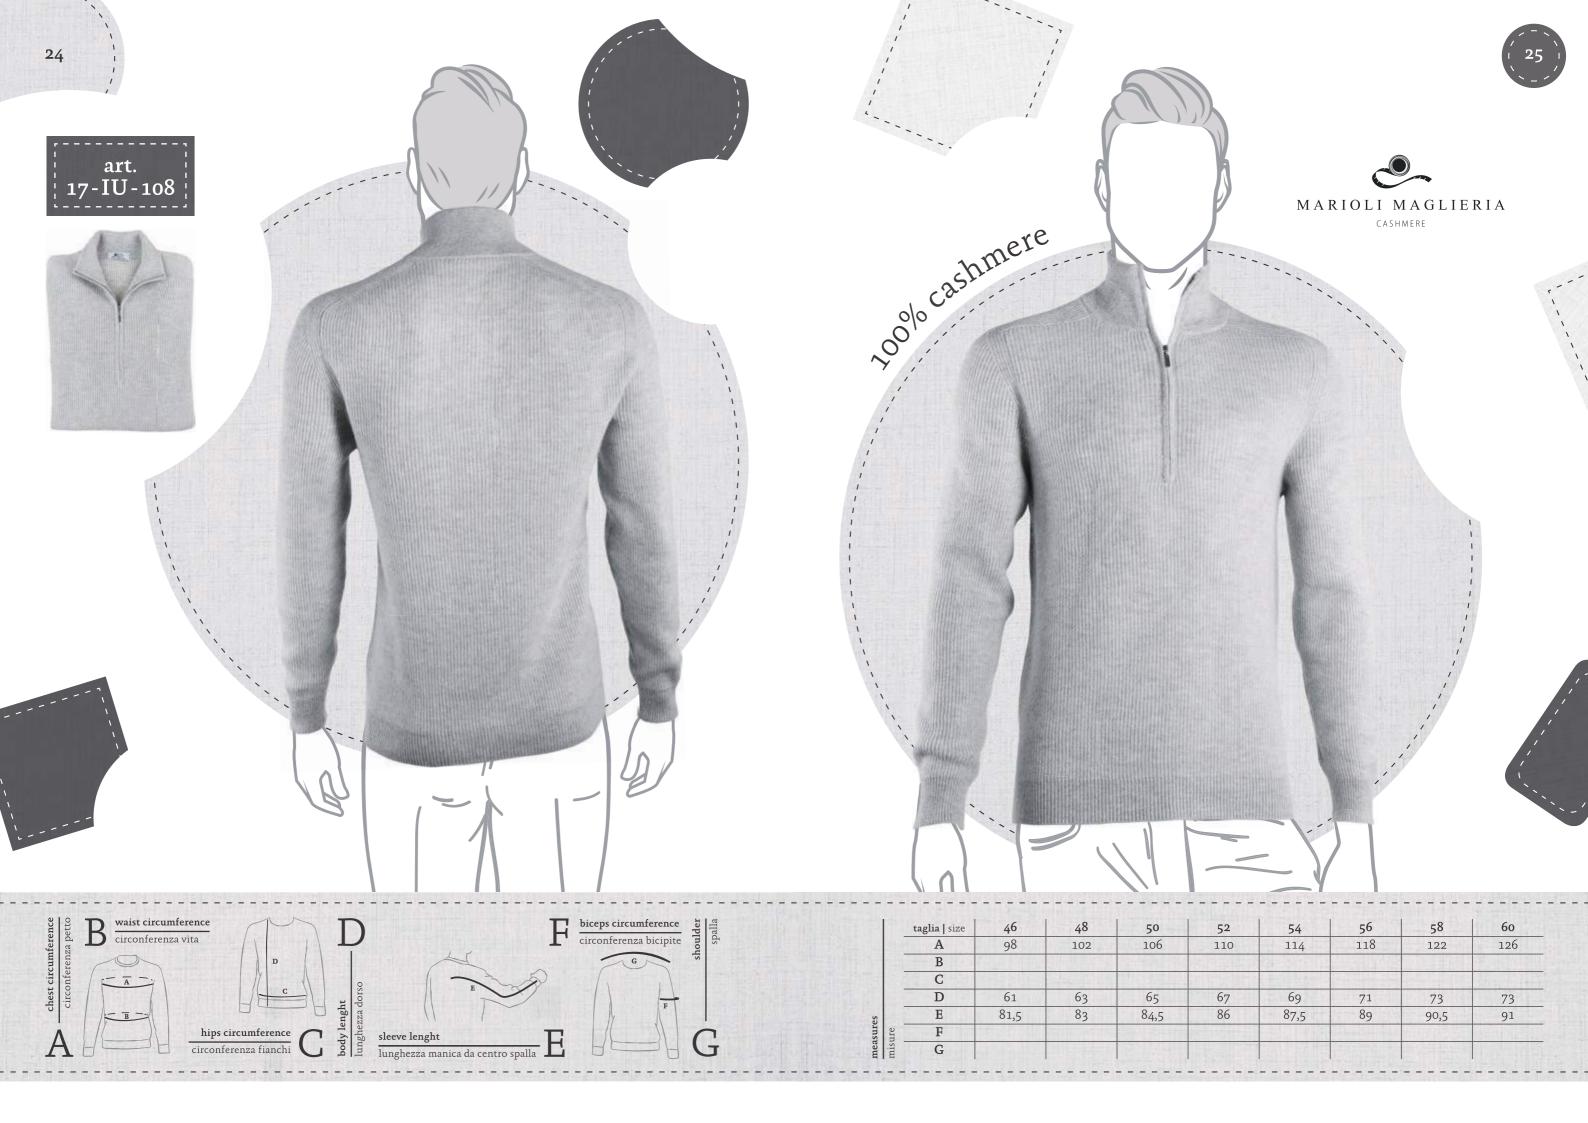

## indice uomo | man index

|                    | taglia   size | 38           | 40 | 42  | 44      | 46        | 48     | 50 | 52          |
|--------------------|---------------|--------------|----|-----|---------|-----------|--------|----|-------------|
| measures<br>misure | A             |              |    | 30  |         | 8 H 185 A |        |    |             |
|                    | В             |              |    |     | WE SHE  |           |        |    | a May       |
|                    | C             |              |    |     |         |           |        |    | - diffusion |
|                    | D             |              |    | 160 | Maria H |           |        |    |             |
|                    | E             |              |    |     |         | 1 E CO    |        |    |             |
|                    | F             | # 10 DVA (I) |    |     |         |           | ELGAR. |    | LEW L       |
| mea<br>mist        | G             |              |    |     |         |           |        |    |             |